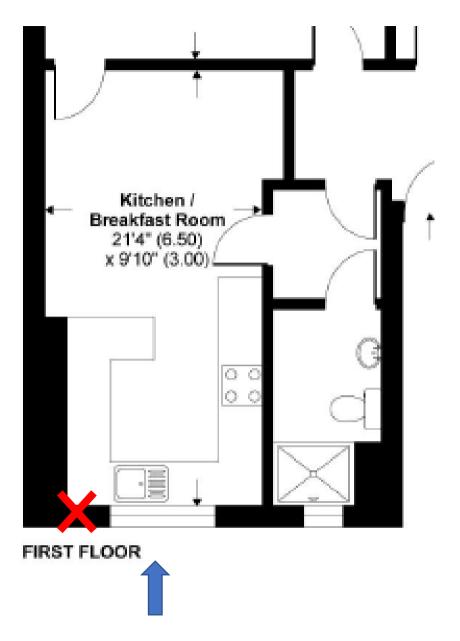

Copyright nichecom.co.uk 2017 Produced for Richard Harding REF: 267984

The above details the layout of the flat.

Hole for Flue Extractor to be drilled here, this is the external wall for the property as detailed above. This is the only suitable location for the flue within the kitchen where the gas pipes etc are located.

See Photograph of building (rear) for photograph in direction of blue arrow above.