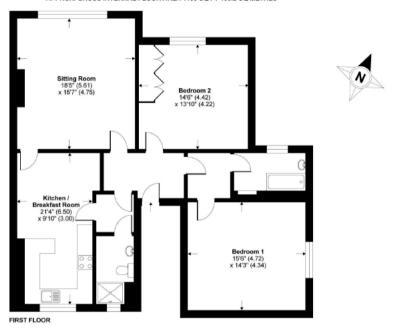

## First Floor Flat, 47 Downleaze, Sneyd Park, Bristol, BS9 1LX

APPROX. GROSS INTERNAL FLOOR AREA 1165 SQ FT 108.2 SQ METRES

Whist every attempt has been made to ensure the accuracy of the floor plan contained here, measurements of doors, windows and rooms are approximate and no responsibility is betien for any error, omission or insistatement. These plans are for representation purposes only as defined by RICS Code of Measuring Practice and should be used as such by any prospective purhasers. Specifically no guarantee is given on the local square footage of the property if quoted on this plan. Any faure given is for initial guidance only and should not be relied on as a basis of valuation. This floor plan was constructed using measurements provided to Niche Communications by a third party.

Copyright nichecom.co.uk 2017 Produced for Richard Harding REF: 267984

The above details the layout of the flat.

Hole for Flue Extractor to be drilled here, this is the external wall for the property as detailed above. This is the only suitable location for the flue within the kitchen where the gas pipes etc are located.