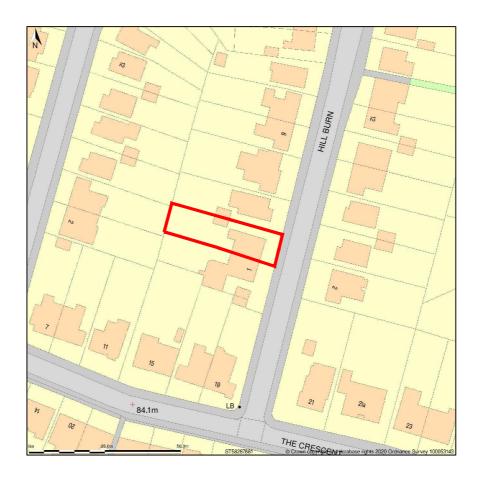

## location plan 1:1250

## PROJECT

Proposed Single Storey Rear Extension to; 3 Hill Burn Henleaze Bristol, BS9 4RH Site Location Plan