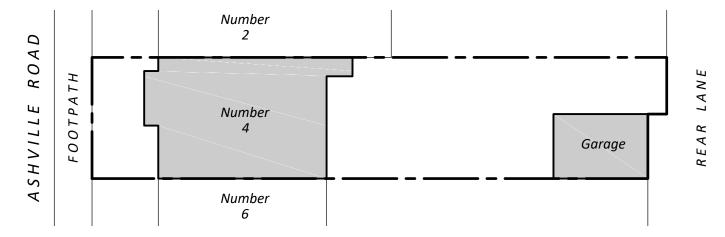

## EXISTING BLOCK PLAN. SCALE 1:200

| NOTE.<br>IT IS THE BUILDING OWNERS DUTY TO CONSULT ALL ADJOINING PROPERTY OWNERS<br>WITH REGARDS TO THE 'PARTY WALL ACT' 1996 AND WHERE NECESSARY SEEK<br>PROFESSIONAL ADVICE FROM A REPUTABLE PARTY WALL SPECIALIST.<br>ALL DIMENSIONS TO BE CHECKED/VERIFIED ON SITE BY THE CONTRACTOR PRIOR TO<br>AND DURING ALL WORK ON SITE. THE CONTRACTOR IS RESPONSIBLE FOR<br>MAINTAINING THE STABILITY OF EXISTING SURROUNDING STRUCTURES DURING ALL<br>WORKS. ALL WORKMANSHIP IS TO BE CARRIED OUT IN ACCORDANCE WITH<br>REGULATION 7 OF THE LATEST BUILDING REGULATIONS.<br>CONTRACTOR IS TO CHECK WIDTH AND CONSTRUCTION TYPE OF EXISTING WALLS | <u>Client/Project:</u><br>Mr A.COOKE<br>4 ASHVILLE ROAD, BRISTOL, BS3 2AP<br>PROPOSED SINGLE STOREY REAR EXTENSION AND LOFT<br>CONVERSION<br>Detail: | Scale@A3:<br>AS NOTED         | Date:<br>FEB 2021 | Drawing Status:<br>BUILDING REG | ULATIONS  | 16 WRAXALL GROVE<br>BEDMINSTER DOWN<br>BRISTOL                 |  |
|----------------------------------------------------------------------------------------------------------------------------------------------------------------------------------------------------------------------------------------------------------------------------------------------------------------------------------------------------------------------------------------------------------------------------------------------------------------------------------------------------------------------------------------------------------------------------------------------------------------------------------------------|------------------------------------------------------------------------------------------------------------------------------------------------------|-------------------------------|-------------------|---------------------------------|-----------|----------------------------------------------------------------|--|
|                                                                                                                                                                                                                                                                                                                                                                                                                                                                                                                                                                                                                                              |                                                                                                                                                      | Project No: <b>20-KDS-046</b> |                   | Drg No:<br><b>BRO1</b>          | Rev:<br>- | BS13 7EG<br>TEL: 07977 000 523<br>EMAIL: matt@kordina-ds.co.uk |  |
| PRIOR TO ORDERING SUPPORTING MEMBERS.                                                                                                                                                                                                                                                                                                                                                                                                                                                                                                                                                                                                        | EXISTING BLOCK PLAN                                                                                                                                  |                               |                   |                                 |           |                                                                |  |