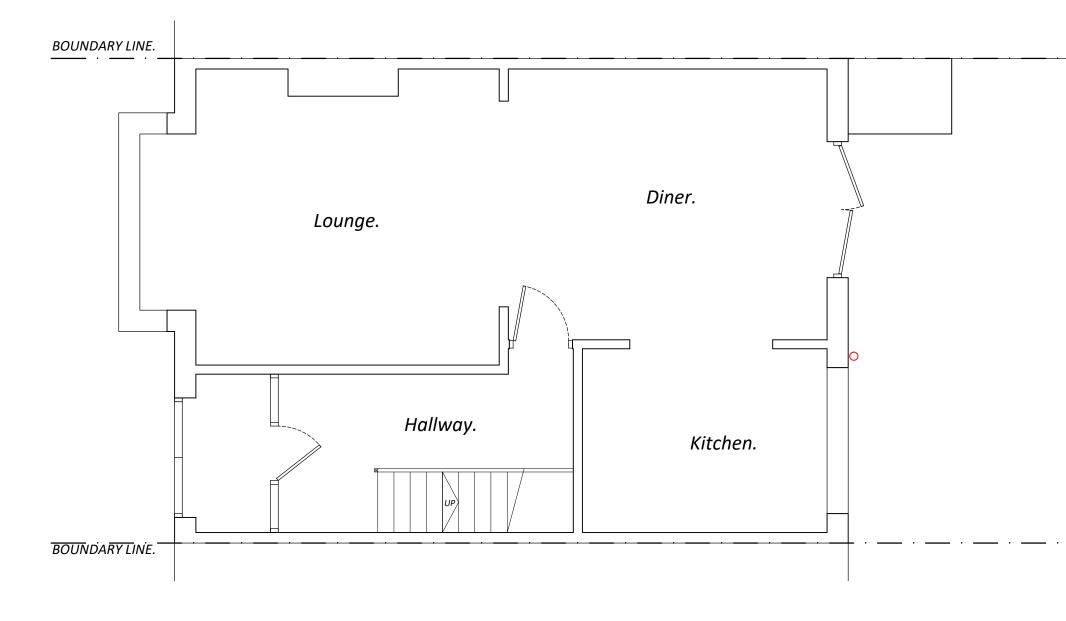

## EXISTING GROUND FLOOR PLAN. SCALE 1:50

| NOTE.<br>IT IS THE BUILDING OWNERS DUTY TO CONSULT ALL ADJOINING PROPERTY OWNERS<br>WITH REGARDS TO THE 'PARTY WALL ACT' 1996 AND WHERE NECESSARY SEEK<br>PROFESSIONAL ADVICE FROM A REPUTABLE PARTY WALL SPECIALIST.<br>ALL DIMENSIONS TO BE CHECKED/VERIFIED ON SITE BY THE CONTRACTOR PRIOR TO<br>AND DURING ALL WORK ON SITE. THE CONTRACTOR IS RESPONSIBLE FOR<br>MAINTAINING THE STABILITY OF EXISTING SURROUNDING STRUCTURES DURING ALL<br>WORKS. ALL WORKMANSHIP IS TO BE CARRIED OUT IN ACCORDANCE WITH<br>REGULATION 7 OF THE LATEST BUILDING REGULATIONS.<br>CONTRACTOR IS TO CHECK WIDTH AND CONSTRUCTION TYPE OF EXISTING WALLS | <u>Client/Project:</u><br>Mr A.COOKE<br>4 ASHVILLE ROAD, BRISTOL, BS3 2AP<br>PROPOSED SINGLE STOREY REAR EXTENSION AND LOFT<br>CONVERSION<br>Detail: | Scale@A3:<br>AS NOTED         | Date:<br>FEB 2021 | Drawing Status:<br>BUILDING REG | ULATIONS  | 16 WRAXALL GROVE<br>BEDMINSTER DOWN<br>BRISTOL                 |  |
|----------------------------------------------------------------------------------------------------------------------------------------------------------------------------------------------------------------------------------------------------------------------------------------------------------------------------------------------------------------------------------------------------------------------------------------------------------------------------------------------------------------------------------------------------------------------------------------------------------------------------------------------|------------------------------------------------------------------------------------------------------------------------------------------------------|-------------------------------|-------------------|---------------------------------|-----------|----------------------------------------------------------------|--|
|                                                                                                                                                                                                                                                                                                                                                                                                                                                                                                                                                                                                                                              |                                                                                                                                                      | Project No: <b>20-KDS-046</b> |                   | Drg No:<br>BRO3                 | Rev:<br>- | BS13 7EG<br>TEL: 07977 000 523<br>EMAIL: matt@kordina-ds.co.uk |  |
| PRIOR TO ORDERING SUPPORTING MEMBERS.                                                                                                                                                                                                                                                                                                                                                                                                                                                                                                                                                                                                        | EXISTING GROUND FLOOR PLAN                                                                                                                           |                               |                   |                                 |           |                                                                |  |