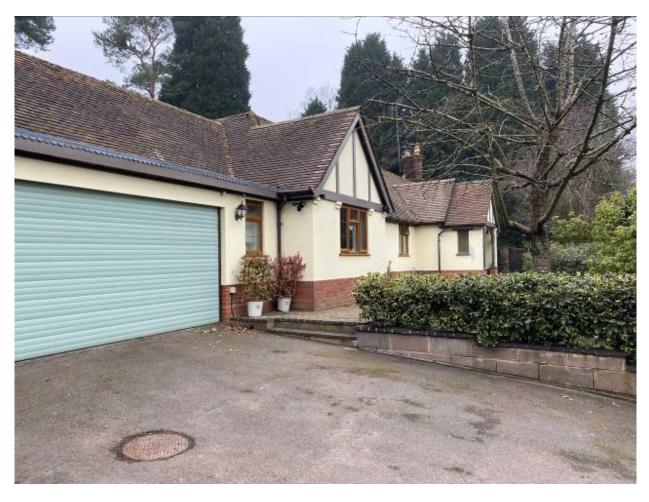

## Loft conversion at The Lodge, 12 New Wood Lane, Blakedown, DY10 3LD.

**Client details:** 

Client: Gary Rawle..

**Project number:** 

220118

**PLANNING - Rev 0** – 2021-03-09.

View from the street, note that the ridge height will remain the same and the new loft conversion will be lower that the ridge.