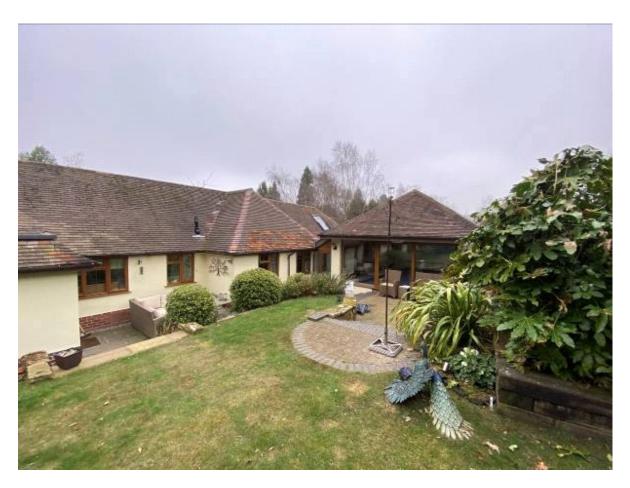

Photograph taken from the top of the garden, note that the garden slopes down at a steep angle towards the house.

Photograph showing the rear of the house, it is nestled into the bank.

Photograph looking from the kitchen up the garden, note the level difference between the house and top of the garden.