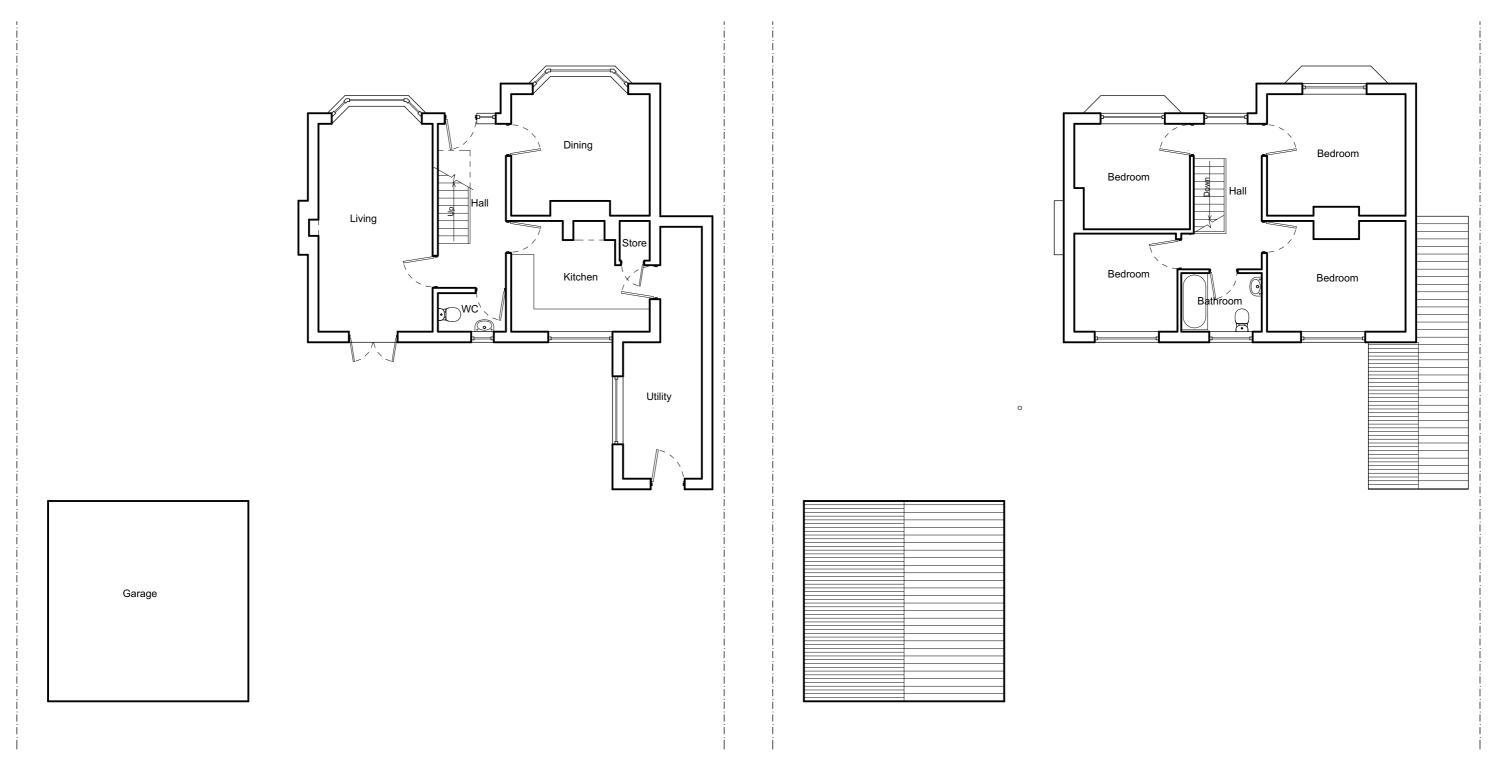

Ground Floor Plan First Floor Plan

| painter                                                | architects limited                   |                             | Address: 5 Bewdley Hill, Kidderminster, WORCS, DY11 6BS Tel: 07962 183315<br>Email: richard@painterarchitects.com Website: www.painterarchitects.com |                    |  |
|--------------------------------------------------------|--------------------------------------|-----------------------------|------------------------------------------------------------------------------------------------------------------------------------------------------|--------------------|--|
| Mr & Mrs Knight, 53 Lickhill Road, Stourport, DY13 8SL |                                      | Drawn by: RP Date: 20/06/20 | Scale: <b>1:100</b>                                                                                                                                  | Drawing Number: 01 |  |
| Project:<br>Extension                                  | Drawing Title:  Existing Floor Plans | Drawing Status: Planning    | Paper<br>Size: <b>A3</b>                                                                                                                             | Revision:          |  |