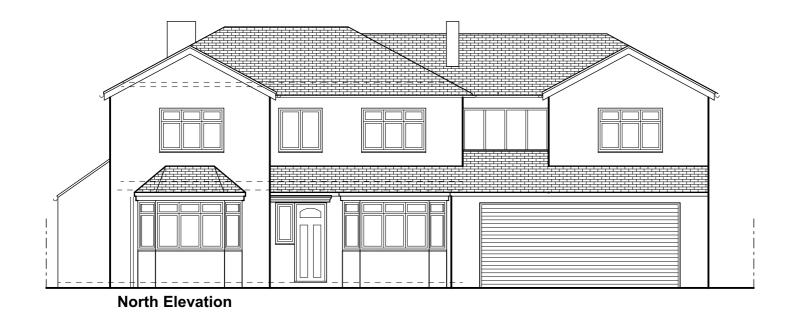

South Elevation

West Elevation

| painter architects Imited Address: 5 Bewdley Hill, Kidderminster, WORCS, DY11 6BS Tel: 07962 183315   Email: richard@painterarchitects.com Website: www.painterarchitects.com |                     |                                |                         |                              |
|-------------------------------------------------------------------------------------------------------------------------------------------------------------------------------|---------------------|--------------------------------|-------------------------|------------------------------|
| Clent:<br>Mr & Mrs Knight, 53 Lickhill Road, Stourport, DY13 8SL<br>Proiect: Drawing Title:                                                                                   |                     | Drawn by: RP<br>Date: 20/06/20 | <sup>Scale:</sup> 1:100 | Drawing<br>Number: <b>04</b> |
| Extension                                                                                                                                                                     | Proposed Elevations | Drawing Status:<br>Planning    | Paper<br>Size: A3       | Revision:<br>B               |