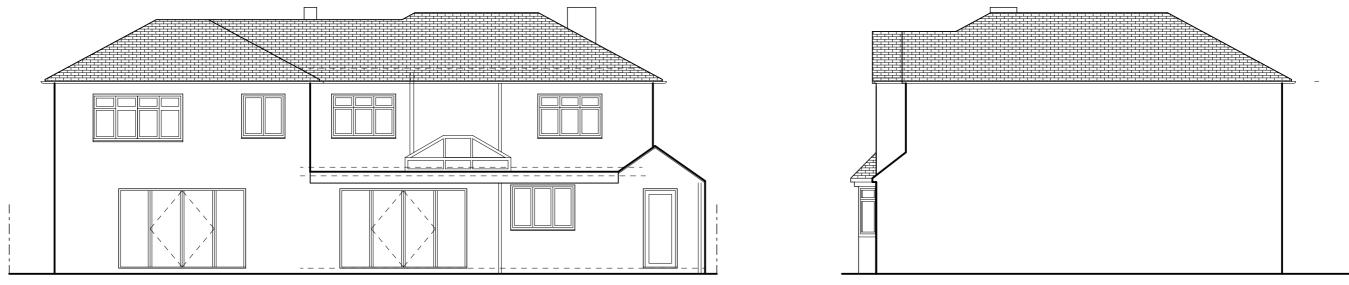

South Elevation

West Elevation

| painter architects Imited Address: 5 Bewdley Hill, Kidderminster, WORCS, DY11 6BS Tel: 07962 183315   Email: richard@painterarchitects.com Website: www.painterarchitects.com |                     |                                |                         |                              |
|-------------------------------------------------------------------------------------------------------------------------------------------------------------------------------|---------------------|--------------------------------|-------------------------|------------------------------|
| Clent:<br>Mr & Mrs Knight, 53 Lickhill Road, Stourport, DY13 8SL<br>Proiect: Drawing Title:                                                                                   |                     | Drawn by: RP<br>Date: 20/06/20 | <sup>Scale:</sup> 1:100 | Drawing<br>Number: <b>04</b> |
| Extension                                                                                                                                                                     | Proposed Elevations | Drawing Status:<br>Planning    | Paper<br>Size: A3       | Revision:<br>B               |