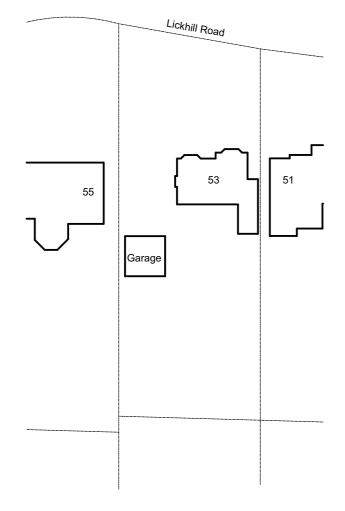

**Existing Block Plan** 

Proposed Block Plan

| painter architects limited  Address: 5 Bewdley Hill, Kidderminster, WORCS, DY11 6Bs Tel: 07962 18331: Email: richard@painterarchitects.com Website: www.painterarchitects.com Website: www.painterarchitects.com |                                      |                                |                    |                    |
|------------------------------------------------------------------------------------------------------------------------------------------------------------------------------------------------------------------|--------------------------------------|--------------------------------|--------------------|--------------------|
| Client: Mr & Mrs Knight, 5                                                                                                                                                                                       | 3 Lickhill Road, Stourport, DY13 8SL | Drawn by: RP<br>Date: 20/06/20 | 1:500              | Drawing Number: 06 |
| Project:<br>Extension                                                                                                                                                                                            | Drawing Title:  Block Plan           | Drawing Status:                | Paper<br>Size: A 3 | Revision:          |