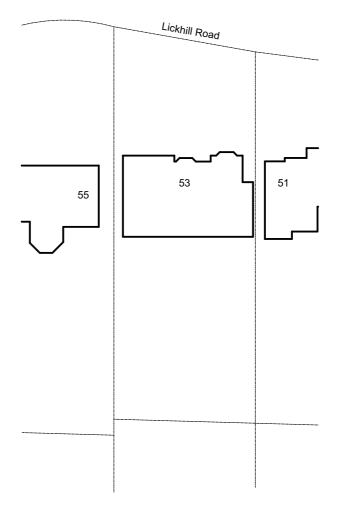

**Existing Block Plan** 

Proposed Block Plan

| painter architects limited  Address: 5 Bewdley Hill, Kidderminster, WORCS, DY11 6Bs Tel: 07962 18331: Email: richard@painterarchitects.com Website: www.painterarchitects.com Website: www.painterarchitects.com |                                      |                                |                    |                    |
|------------------------------------------------------------------------------------------------------------------------------------------------------------------------------------------------------------------|--------------------------------------|--------------------------------|--------------------|--------------------|
| Client: Mr & Mrs Knight, 5                                                                                                                                                                                       | 3 Lickhill Road, Stourport, DY13 8SL | Drawn by: RP<br>Date: 20/06/20 | 1:500              | Drawing Number: 06 |
| Project:<br>Extension                                                                                                                                                                                            | Drawing Title:  Block Plan           | Drawing Status:                | Paper<br>Size: A 3 | Revision:          |