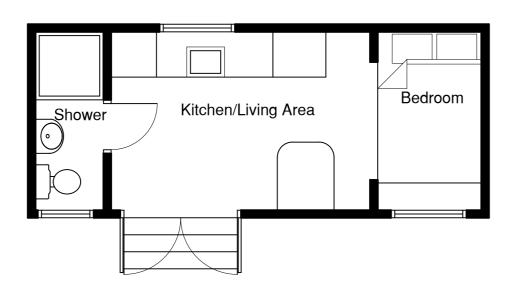

North Elevation

South Elevation

West Elevation

Ground Floor Plan

This drawing is the property of Stephen Craven Building Design Limited. Copyright is reserved and the drawing is issued on condition that it is not copied wholly or in part without the consent in writing of Stephen Craven Building Design Limited.

## job:

Proposed Change of Use to 3no Shepherds Huts The Old Pavillion Lodge Lane Langcliffe BD24 9NB

client:

Mr and Mrs O'Shea

drawing:

Proposed Plan and Elevations

| scale:<br>1:50@ A2 |             | awn: |
|--------------------|-------------|------|
| job no:            | drawing no: | rev: |
| 41/2020            | 04          | -    |