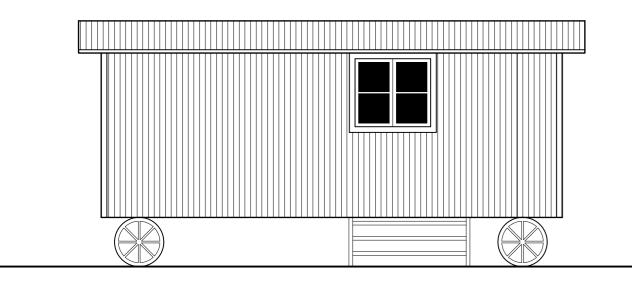

# East Elevation

### MATERIALS

Walls: profiled metal sheeting colour Slate Blue/Raven BS18B29; corners highlighted with angle covers colour Merlin Grey BS18B25

Roof: profiled metal sheeting colour Black

**Opening Surrounds:** metal angle covers coloured Merlin Grey BS18B25

Windows and Doors painted timber colour white