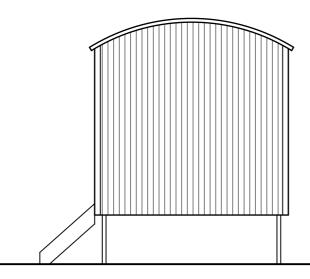

North Elevation

South Elevation

West Elevation

Ground Floor Plan

This drawing is the property of Stephen Craven Building Design Limited. Copyright is reserved and the drawing is issued on condition that it is not copied wholly or in part without the consent in writing of Stephen Craven Building Design Limited.

### MATERIALS

Walls: profiled metal sheeting colour Slate Blue/Raven BS18B29; corners highlighted with angle covers colour Merlin Grey BS18B25

Roof: profiled metal sheeting colour Black

**Opening Surrounds:** metal angle covers coloured Merlin Grey BS18B25

Windows and Doors painted timber colour white