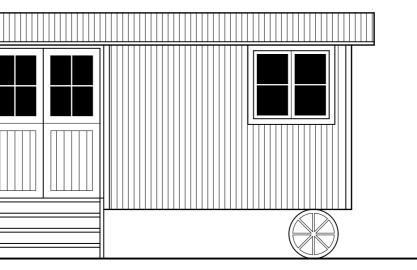

North Elevation

South Elevation

West Elevation

Ground Floor Plan

This drawing is the property of Stephen Craven Building Design Limited. Copyright is reserved and the drawing is issued on condition that it is not copied wholly or in part without the consent in writing of Stephen Craven Building Design Limited.

# East Elevation

### MATERIALS

Walls: profiled metal sheeting colour Slate Blue/Raven BS18B29; corners highlighted with angle covers colour Merlin Grey BS18B25

Roof: profiled metal sheeting colour Black

**Opening Surrounds:** metal angle covers coloured Merlin Grey BS18B25

Windows and Doors painted timber colour white