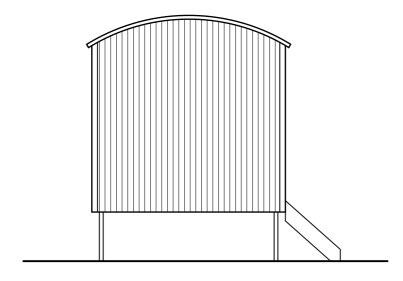

North Elevation

South Elevation

West Elevation

Ground Floor Plan

This drawing is the property of Stephen Craven Building Design Limited. Copyright is reserved and the drawing is issued on condition that it is not copied wholly or in part without the consent in writing of Stephen Craven Building Design Limited.

### MATERIALS

Walls: profiled metal sheeting colour Slate Blue/Raven BS18B29; corners highlighted with angle covers colour Merlin Grey BS18B25

Roof: profiled metal sheeting colour Black

**Opening Surrounds:** metal angle covers coloured Merlin Grey BS18B25

Windows and Doors painted timber colour white