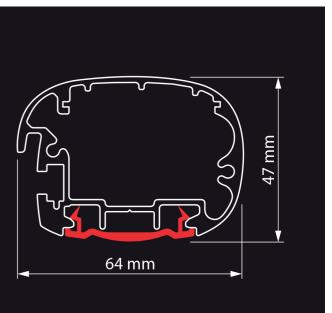

Technical Specification:

- Slim 45mm aluminium profile
- Dust and water tight sealed to IP66
- · Length: Any size to nearest millimeter (300mm minimum - 6100mm maximum per section)
- Magnifying lens with built in gasket
- Internal Tridonic LED drivers
- 2185 Lumens per metre light output
- 11.5 watts per metre
- Quick-fix brackets
- 2 part fully sealed middle connector system
- 5 year parts warranty
- Conforms to EN65958 electrical safety requirements and tested by Nemko Ltd