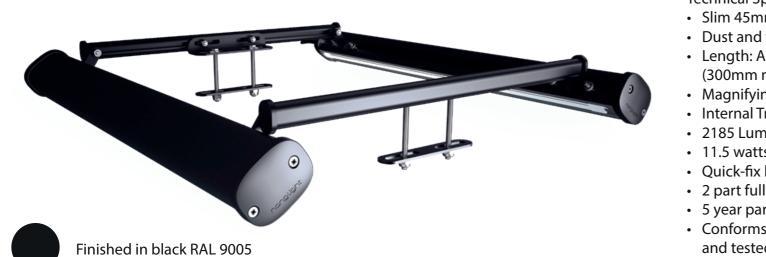

Technical Specification:

- Slim 45mm aluminium profile
- Dust and water tight sealed to IP66
- · Length: Any size to nearest millimeter (300mm minimum - 6100mm maximum per section)
- Magnifying lens with built in gasket
- Internal Tridonic LED drivers
- 2185 Lumens per metre light output
- 11.5 watts per metre
- Quick-fix brackets
- 2 part fully sealed middle connector system
- 5 year parts warranty
- Conforms to EN65958 electrical safety requirements and tested by Nemko Ltd