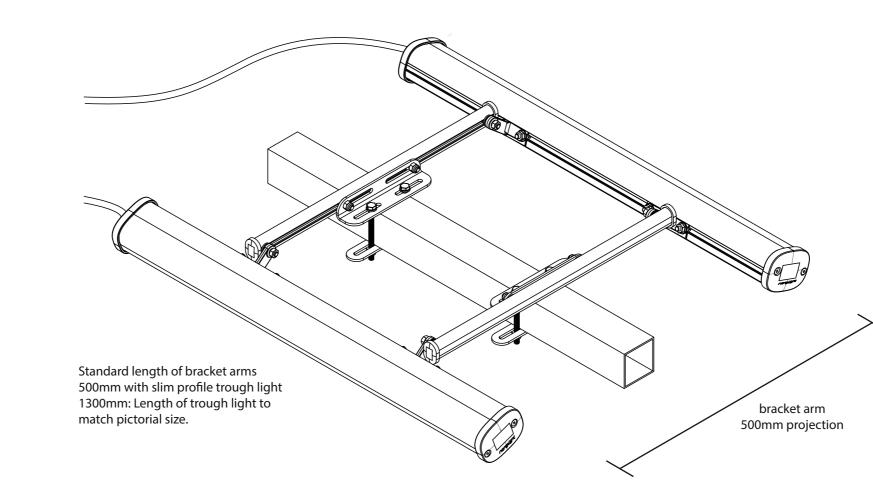

Technical Specification:

- Slim 45mm aluminium profile
- Dust and water tight sealed to IP66
- · Length: Any size to nearest millimeter (300mm minimum - 6100mm maximum per section)
- Magnifying lens with built in gasket
- Internal Tridonic LED drivers
- 2185 Lumens per metre light output
- 11.5 watts per metre
- Quick-fix brackets
- 2 part fully sealed middle connector system
- 5 year parts warranty
- Conforms to EN65958 electrical safety requirements and tested by Nemko Ltd



**JOB NAME** JOB NO. DATE **DRAWN BY** SITE ADDRESS **TRUE PHYSIO** 20190507 21st December 2020 Stalbridge Andrew Norse Tel: 01254 580166 or email: info@parkinsonsigns.com - 12 Chapel Street, Blackburn, Lancashire BB2 2EH



Trough light has slimmer profile design comparted to existing