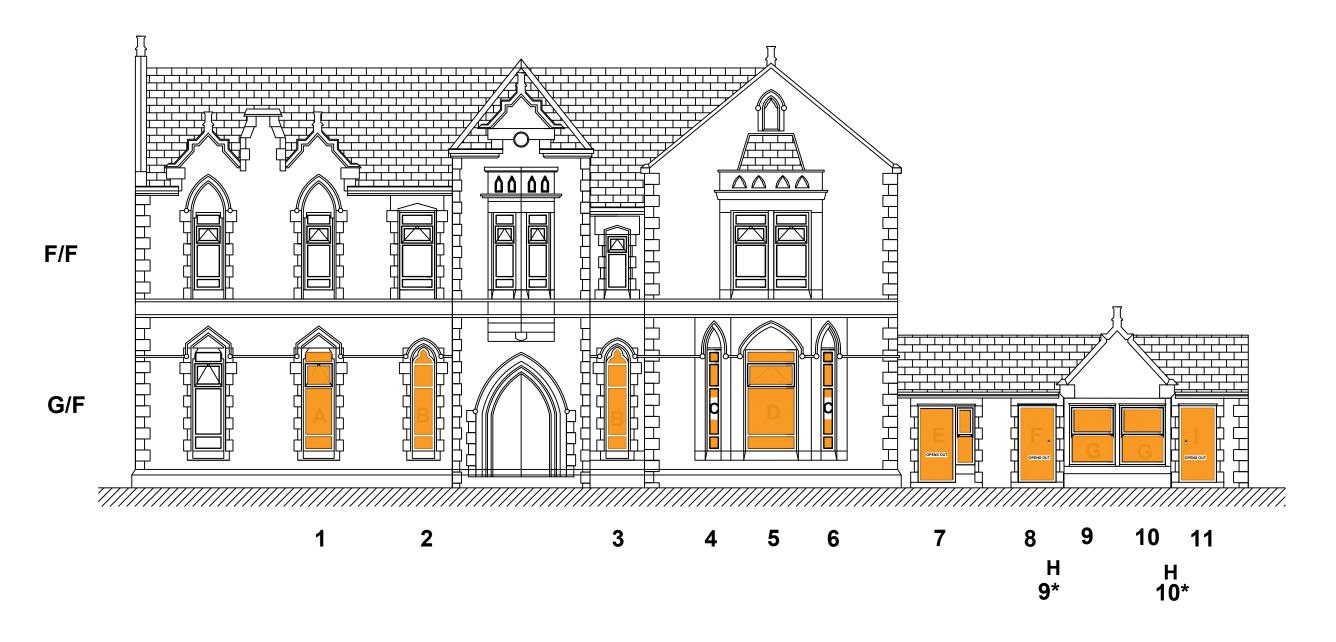

| WINDOW LOCATION | CODE              | INSTALL   |
|-----------------|-------------------|-----------|
| GROUND FLOOR    | 0022              | TELEFLEX  |
| Main Office     | 1                 | A1        |
| Reception       | 2                 | B2        |
| Telephone Room  | 3                 | B3        |
| Dining Room     | 4,5,6,12          | D5 - D12  |
| Flat 15         | 12<br>8,9,9*      |           |
| Flat 16         | 8,9,9*            |           |
| Flat 17         | 10,10*, 11        |           |
| kitchen         | 15,17             |           |
| Office          | 16,20             |           |
| Flat 12         | 19                |           |
| Flat 14         | 18                |           |
| Corridor        | 21,35             |           |
| Flat 11         | 23,24             |           |
| Flat 10         | 26,27,28          |           |
| Flat 9          | 26,27,28<br>30,31 |           |
| Central office  | 32                |           |
| Lounge          | 36,37,46          | AF36-AF37 |
| Corridor        | 41,42,43,43,45    |           |
| Fire Exit       | 47                |           |

| MAIN SCH                    | IEME        |  |  |  |  |
|-----------------------------|-------------|--|--|--|--|
| WINDOW                      |             |  |  |  |  |
| LOCATION FIRST              | CODE        |  |  |  |  |
| FLOOR                       |             |  |  |  |  |
| Landing                     | 13          |  |  |  |  |
| Wc                          | 14          |  |  |  |  |
| Training room               | 18,19       |  |  |  |  |
| Corridor                    | 21,39,40,45 |  |  |  |  |
| Store Room                  | 22,23,25    |  |  |  |  |
| Guest Room                  | 27,28,29    |  |  |  |  |
| Store                       | 33          |  |  |  |  |
| Flat 22                     | 34          |  |  |  |  |
| Staff Room                  | 38          |  |  |  |  |
| Date BY Checked Client ANCH | IOR HANOVER |  |  |  |  |