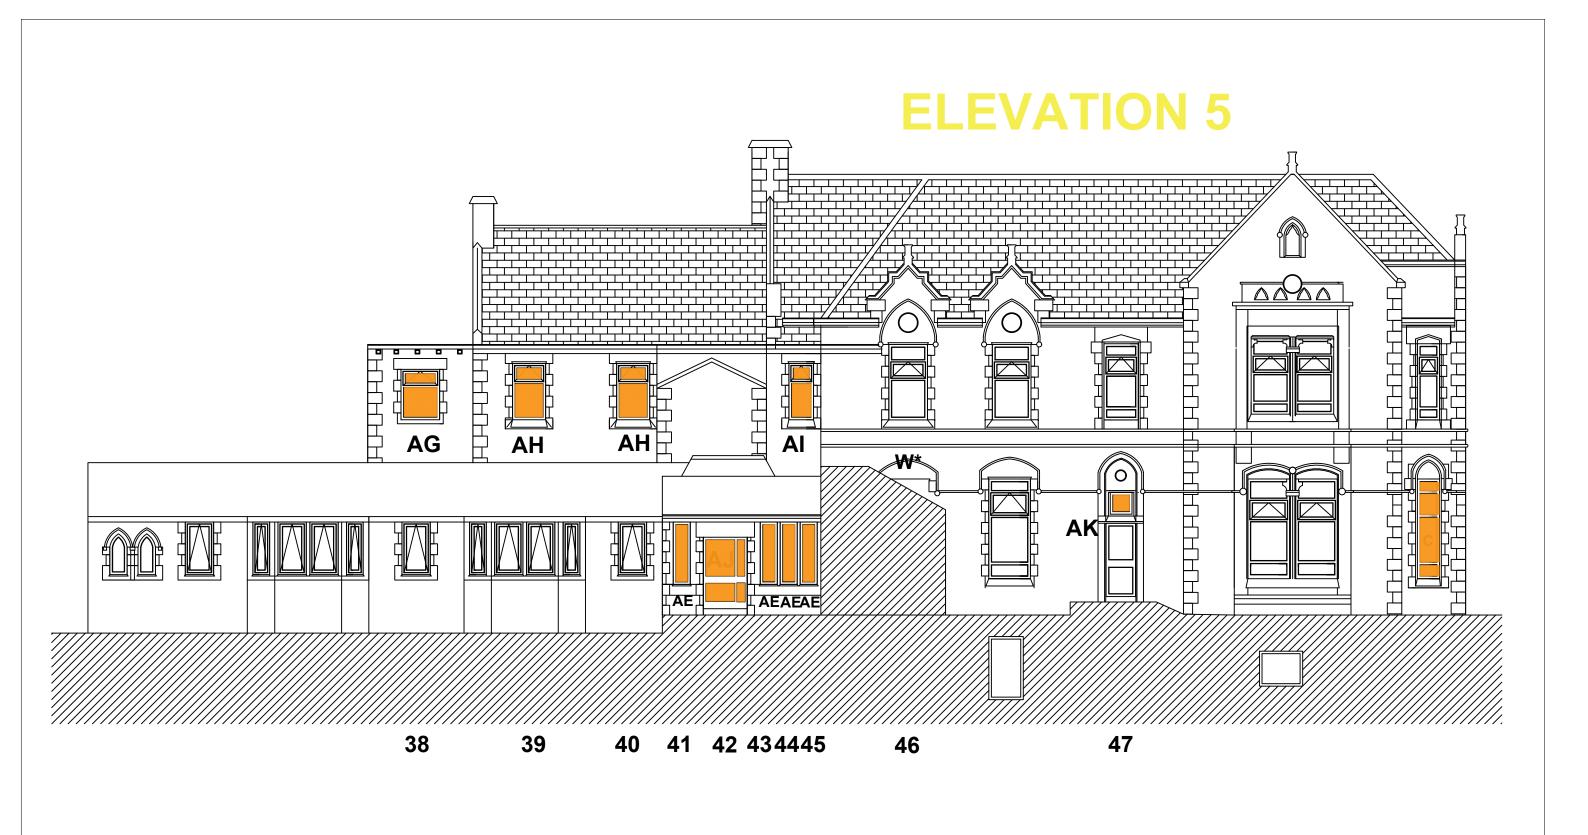

| WINDOW LOCATION | CODE              | INSTALL   |
|-----------------|-------------------|-----------|
| GROUND FLOOR    | 0022              | TELEFLEX  |
| Main Office     | 1                 | A1        |
| Reception       | 2                 | B2        |
| Telephone Room  | 3                 | B3        |
| Dining Room     | 4,5,6,12          | D5 - D12  |
| Flat 15         | 12<br>8,9,9*      |           |
| Flat 16         | 8,9,9*            |           |
| Flat 17         | 10,10*, 11        |           |
| kitchen         | 15,17             |           |
| Office          | 16,20             |           |
| Flat 12         | 19                |           |
| Flat 14         | 18                |           |
| Corridor        | 21,35             |           |
| Flat 11         | 23,24             |           |
| Flat 10         | 26,27,28          |           |
| Flat 9          | 26,27,28<br>30,31 |           |
| Central office  | 32                |           |
| Lounge          | 36,37,46          | AF36-AF37 |
| Corridor        | 41,42,43,43,45    |           |
| Fire Exit       | 47                |           |

| MAIN SCH                    | IEME        |  |  |  |  |
|-----------------------------|-------------|--|--|--|--|
| WINDOW                      |             |  |  |  |  |
| LOCATION FIRST              | CODE        |  |  |  |  |
| FLOOR                       |             |  |  |  |  |
| Landing                     | 13          |  |  |  |  |
| Wc                          | 14          |  |  |  |  |
| Training room               | 18,19       |  |  |  |  |
| Corridor                    | 21,39,40,45 |  |  |  |  |
| Store Room                  | 22,23,25    |  |  |  |  |
| Guest Room                  | 27,28,29    |  |  |  |  |
| Store                       | 33          |  |  |  |  |
| Flat 22                     | 34          |  |  |  |  |
| Staff Room                  | 38          |  |  |  |  |
| Date BY Checked Client ANCH | IOR HANOVER |  |  |  |  |