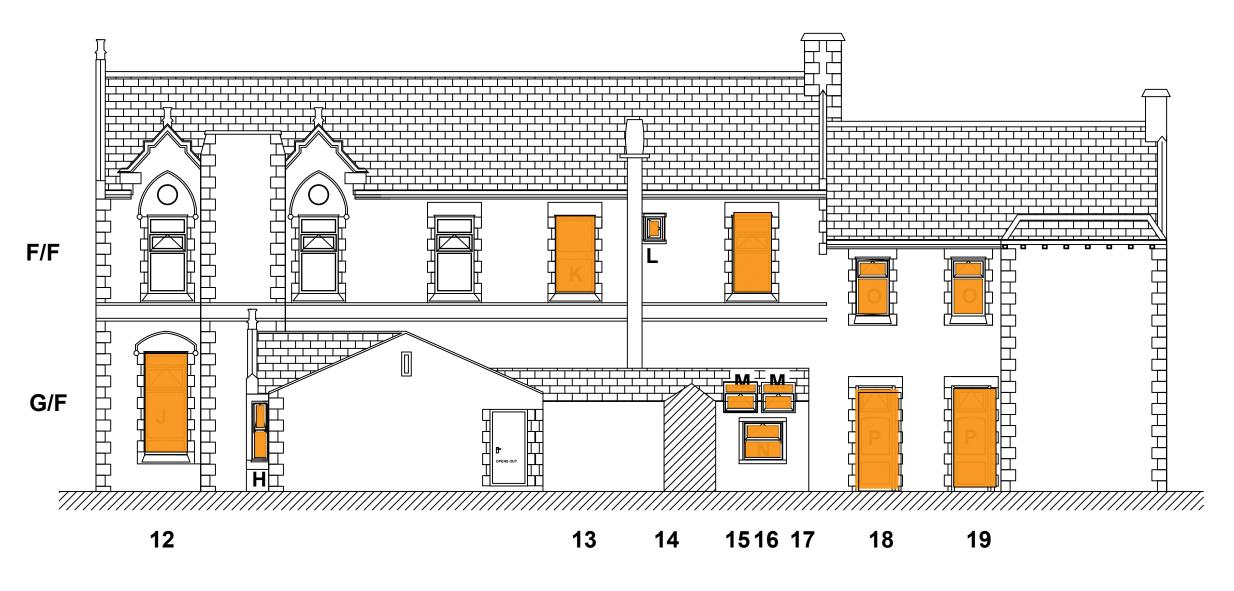

| WINDOW LOCATION | CODE              | INSTALL   |
|-----------------|-------------------|-----------|
| GROUND FLOOR    | 0022              | TELEFLEX  |
| Main Office     | 1                 | A1        |
| Reception       | 2                 | B2        |
| Telephone Room  | 3                 | B3        |
| Dining Room     | 4,5,6,12          | D5 - D12  |
| Flat 15         | 12<br>8,9,9*      |           |
| Flat 16         | 8,9,9*            |           |
| Flat 17         | 10,10*, 11        |           |
| kitchen         | 15,17             |           |
| Office          | 16,20             |           |
| Flat 12         | 19                |           |
| Flat 14         | 18                |           |
| Corridor        | 21,35             |           |
| Flat 11         | 23,24             |           |
| Flat 10         | 26,27,28          |           |
| Flat 9          | 26,27,28<br>30,31 |           |
| Central office  | 32                |           |
| Lounge          | 36,37,46          | AF36-AF37 |
| Corridor        | 41,42,43,43,45    |           |
| Fire Exit       | 47                |           |

| MAIN SCH                    | IEME        |  |  |  |  |
|-----------------------------|-------------|--|--|--|--|
| WINDOW                      |             |  |  |  |  |
| LOCATION FIRST              | CODE        |  |  |  |  |
| FLOOR                       |             |  |  |  |  |
| Landing                     | 13          |  |  |  |  |
| Wc                          | 14          |  |  |  |  |
| Training room               | 18,19       |  |  |  |  |
| Corridor                    | 21,39,40,45 |  |  |  |  |
| Store Room                  | 22,23,25    |  |  |  |  |
| Guest Room                  | 27,28,29    |  |  |  |  |
| Store                       | 33          |  |  |  |  |
| Flat 22                     | 34          |  |  |  |  |
| Staff Room                  | 38          |  |  |  |  |
| Date BY Checked Client ANCH | IOR HANOVER |  |  |  |  |