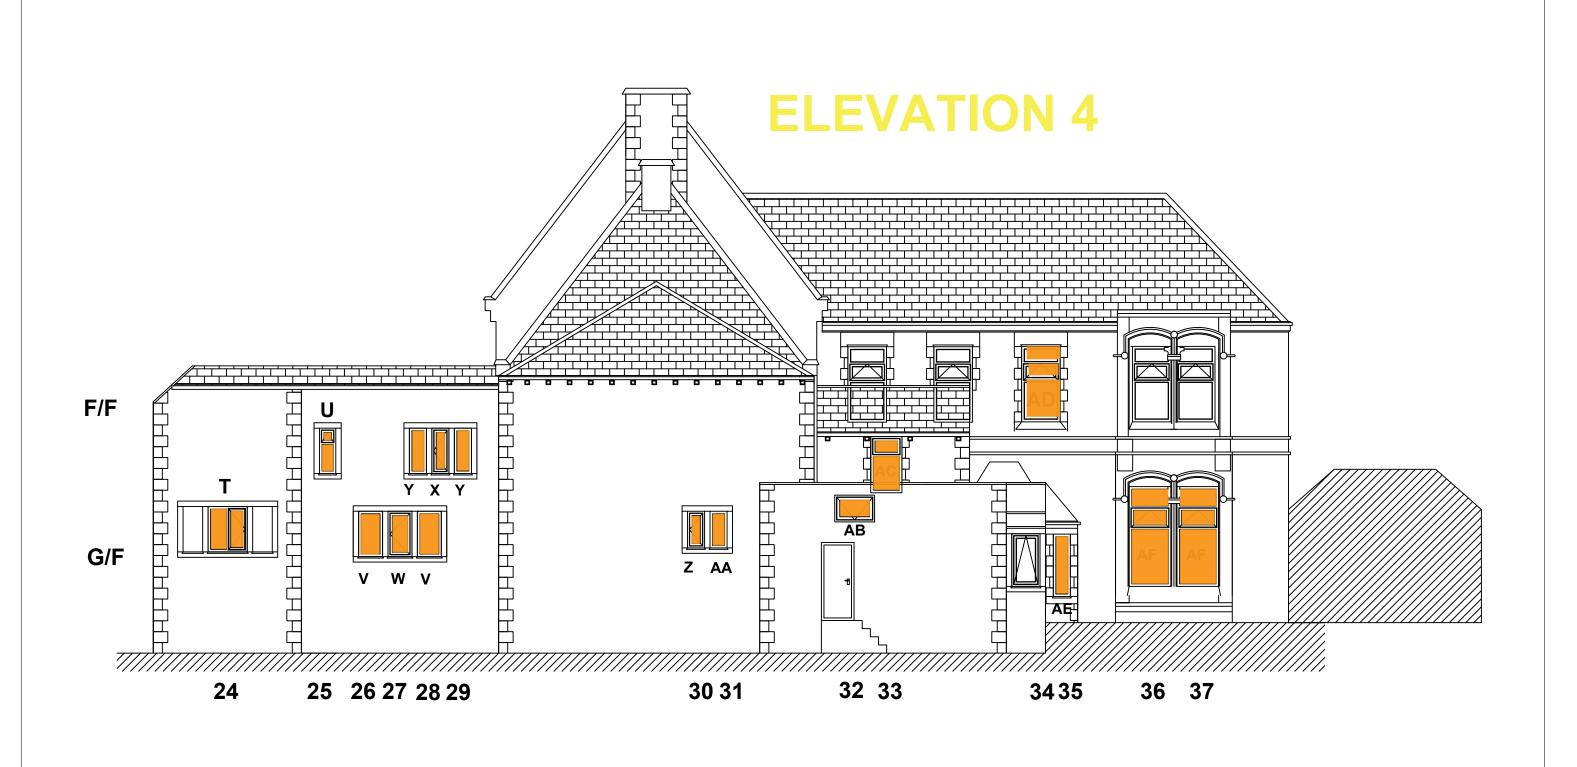

**ELEVATION 3** 

**ELEVATION 1** 

| Issu | ue De   | Description | Date     | BY ( | Checked | Issue I | Description Date | BY | Checked | Client | ANCHOR HANOVER          | NOVER Drawing Status                                         |                                                                              | 3              |                   |                       |
|------|---------|-------------|----------|------|---------|---------|------------------|----|---------|--------|-------------------------|--------------------------------------------------------------|------------------------------------------------------------------------------|----------------|-------------------|-----------------------|
| A1   | DF      | PRAWN       | 21.10.20 | SL   |         |         |                  |    |         |        |                         | P - Planning   T - Tender   C - Construction   R - As Record |                                                                              |                |                   |                       |
|      | $\perp$ |             |          |      |         |         |                  |    |         | Job    | THORNTON HILL           | PLANNING ISSUE                                               | Note - Prints from PDF files may not be to scale, check accuracy against sca |                | acy against scale | CNGIC                 |
|      |         |             |          |      |         |         |                  |    |         |        |                         | PLANNING ISSUE                                               |                                                                              |                |                   |                       |
|      |         |             |          |      |         |         |                  |    |         | Title  | HARDWOOD TIMBER WINDOWS |                                                              | Job Number                                                                   | Drawing Number | Issue             | by people for people° |
|      |         |             |          |      |         |         |                  |    |         |        |                         |                                                              | 00000000                                                                     | F000001        | A1                |                       |