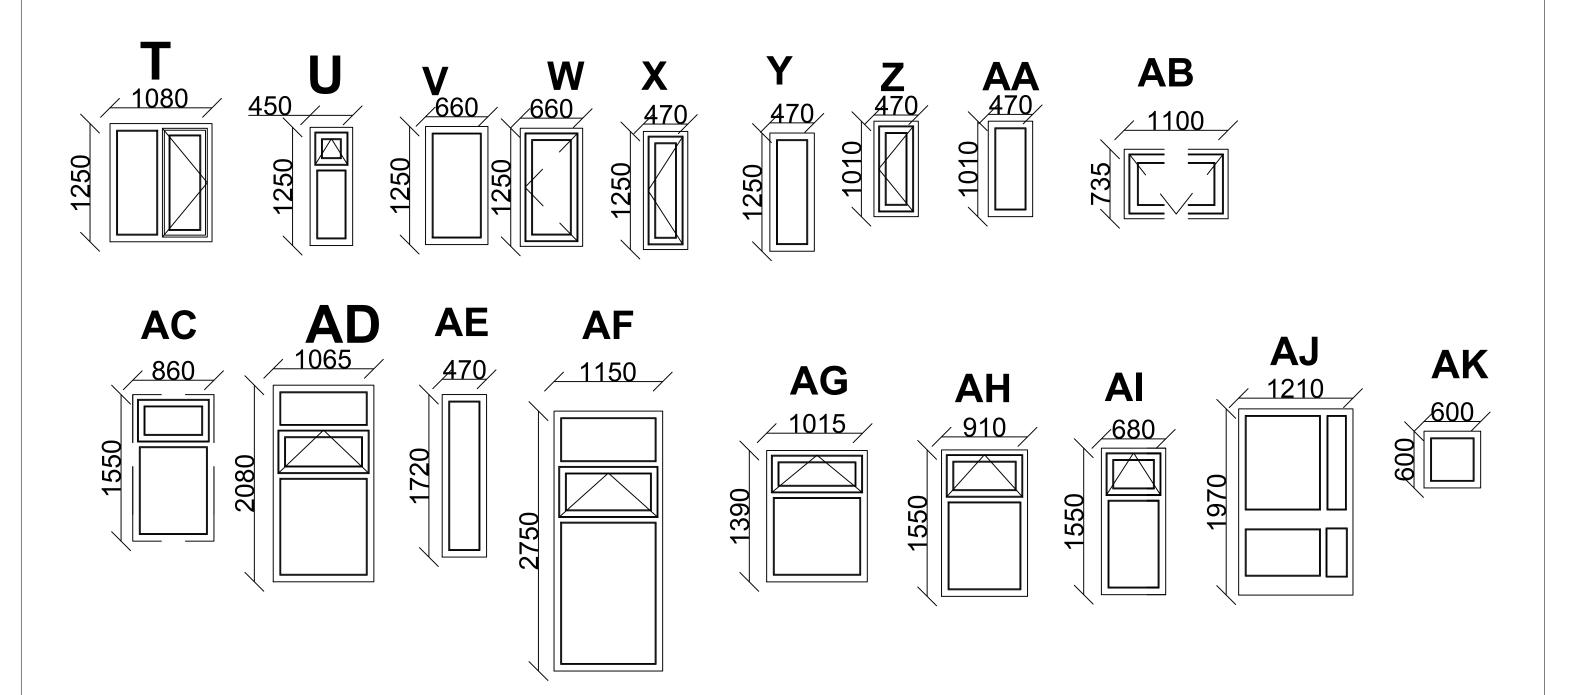

| TIMBER WINDOW<br>TYPES          | NUMBER                     |
|---------------------------------|----------------------------|
| A                               | 1                          |
| R                               | 2                          |
| <u>D</u>                        | 2                          |
| <u>C</u>                        | 2<br>3<br>1<br>1           |
| <u> </u>                        | 1                          |
| <u>-</u>                        | 1 1                        |
| A<br>B<br>C<br>D<br>E<br>F<br>G | 1<br>2<br>2<br>1           |
| <u> </u>                        | 2                          |
| <u> </u>                        | 2                          |
| <u>l</u>                        |                            |
| J                               | 1                          |
| <u></u><br>К<br>І               | 1                          |
| L                               | 1                          |
| M                               | 1<br>2<br>1                |
| N                               | 1                          |
| 0                               | 4                          |
| Р                               | 2                          |
| Q                               | 1                          |
| M<br>N<br>O<br>P<br>Q<br>R<br>S | 4<br>2<br>1<br>1<br>2<br>1 |
| S                               | 2                          |
| T                               | 1                          |
| U                               | 1                          |
| V                               | 2                          |
| W                               | 2                          |
| X                               | 1                          |
| Ÿ                               | 2                          |
| <u>-</u><br>7                   | 1                          |
| AA                              | <del>  i  </del>           |
| AB                              | 1                          |
| <u> </u>                        | 1                          |
| AD                              | 1 1                        |
|                                 | 5                          |
|                                 | 3                          |
| AC                              | 1                          |
| AG<br>∧⊔                        | 1 2                        |
| <u>ΑΠ</u>                       | 5<br>2<br>1<br>2<br>1      |
| Al<br>AJ                        |                            |
| AJ                              | 1 1                        |
| AK                              | 1                          |