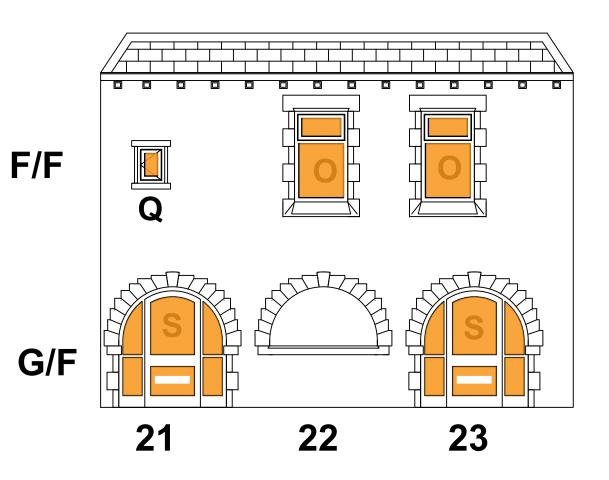

|                                                                                |           |    |       |                       |
|                   |          |      |       |       |               |       |      |        | Title  | HARDWOOD TIMBER WINDOWS |                                                              | Job Number                                                                     |           |    | Issue | by people for people° |
|                   |          |      |       |       |               |       |      |        |        |                         |                                                              | 000000                                                                         | 000 F0000 | 01 | A1    |                       |





| Issue | ie Desc | cription | Date    | BY Checked | 1 1: | Issue Description | Date | BY | Checked | Client | ANCHOR HANOVER          | Drawing Status                                               | Scale 1: @ A3                | 3                                |                   |                       |
|-------|---------|----------|---------|------------|------|-------------------|------|----|---------|--------|-------------------------|--------------------------------------------------------------|------------------------------|----------------------------------|-------------------|-----------------------|
| A1    | DRAV    | wn       | 21.10.2 | 0 SL       |      |                   |      |    |         |        |                         | P - Planning   T - Tender   C - Constr