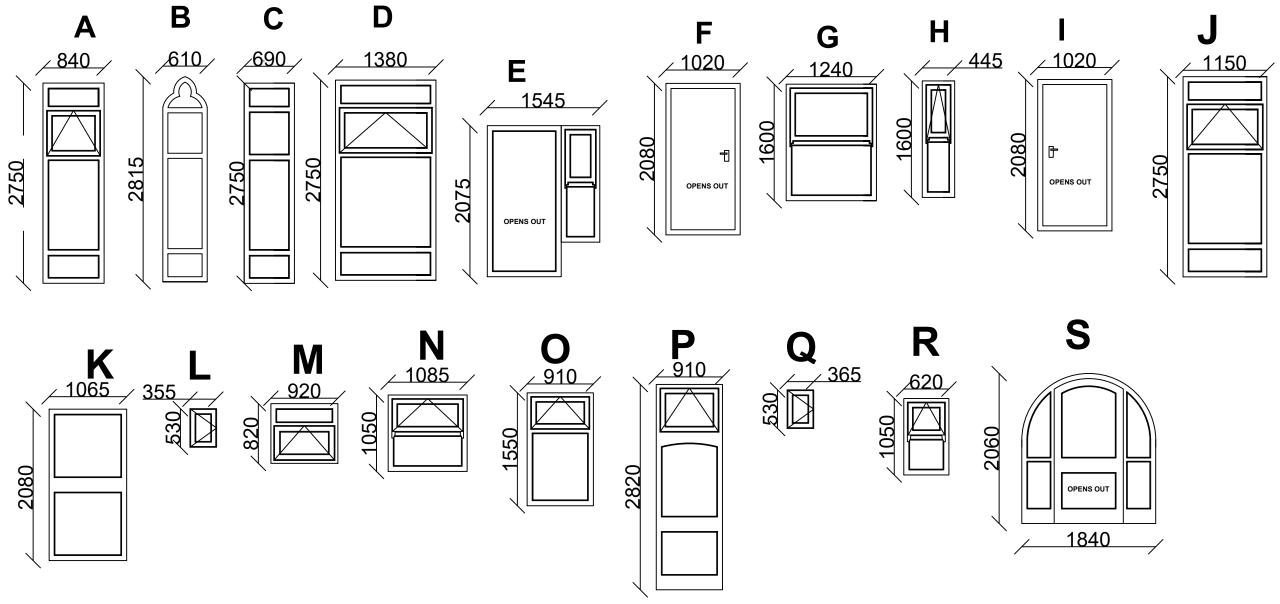

| TIMBER WINDOW<br>TYPES          | NUMBER                     |
|---------------------------------|----------------------------|
| A                               | 1                          |
| R                               | 2                          |
| <u>D</u>                        | 2                          |
| <u>C</u>                        | 2<br>3<br>1<br>1           |
| <u> </u>                        | 1                          |
| <u>-</u>                        | 1 1                        |
| A<br>B<br>C<br>D<br>E<br>F<br>G | 1<br>2<br>2<br>1           |
| <u> </u>                        | 2                          |
| <u> </u>                        | 2                          |
| <u>l</u>                        |                            |
| J                               | 1                          |
| <u></u><br>К<br>І               | 1                          |
| L                               | 1                          |
| M                               | 1<br>2<br>1                |
| N                               | 1                          |
| 0                               | 4                          |
| Р                               | 2                          |
| Q                               | 1                          |
| M<br>N<br>O<br>P<br>Q<br>R<br>S | 4<br>2<br>1<br>1<br>2<br>1 |
| S                               | 2                          |
| T                               | 1                          |
| U                               | 1                          |
| V                               | 2                          |
| W                               | 2                          |
| X                               | 1                          |
| Ÿ                               | 2                          |
| <u>-</u><br>7                   | 1                          |
| AA                              | <del>  i  </del>           |
| AB                              | 1                          |
| <u> </u>                        | 1                          |
| AD                              | 1 1                        |
|                                 | 5                          |
|                                 | 3                          |
| AC                              | 1                          |
| AG<br>∧⊔                        | 1 2                        |
| <u>ΑΠ</u>                       | 5<br>2<br>1<br>2<br>1      |
| Al<br>AJ                        |                            |
| AJ                              | 1 1                        |
| AK                              | 1                          |