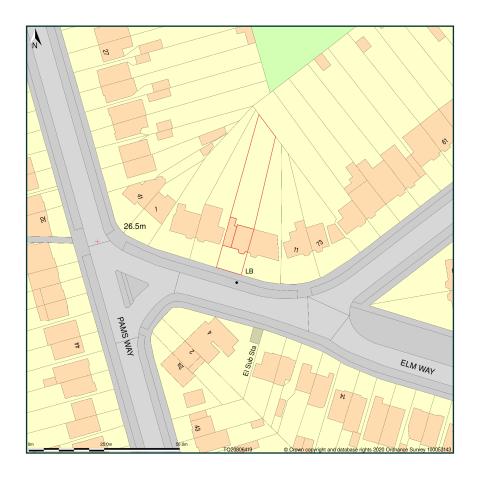

## 7, Elm Way, Ewell, Surrey, KT19 0HB

Site Plan shows area bounded by: 520734.31, 164126.31 520875.73, 164267.73 (at a scale of 1:1250), OSGridRef: TQ20806419. The representation of a road, track or path is no evidence of a right of way. The representation of features as lines is no evidence of a property boundary.

Produced on 21st Dec 2020 from the Ordnance Survey National Geographic Database and incorporating surveyed revision available at this date. Reproduction in whole or part is prohibited without the prior permission of Ordnance Survey. © Crown copyright 2020. Supplied by www.buyaplan.co.uk a licensed Ordnance Survey partner (100053143). Unique plan reference: #00585429-EA76F9