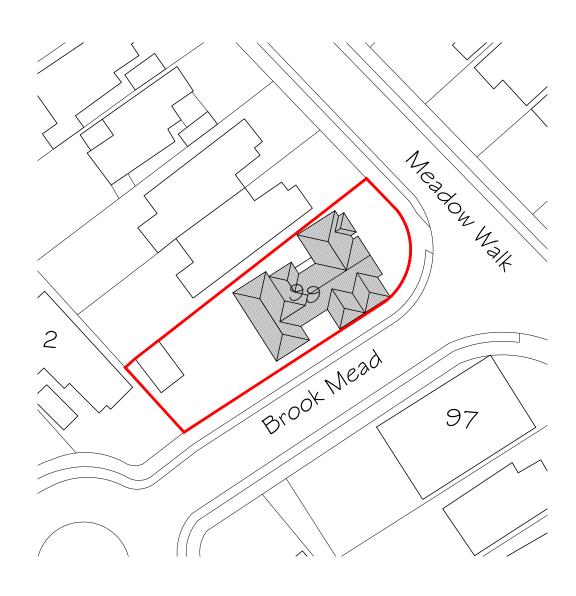

 $02^{\frac{\text{Site Plan}}{\text{Scale I:500 @ A3}}}$ 

© This drawing and the building works depicted are the copyright of Studio Reach Limited.

This drawing (or any part of it) may not be reproduced or amended, except without prior written permission by Studio Reach Limited.

99 Meadow Lane EPSOM KT19 OBB

Drawing Title

LOCATION \$ SITE PLANS

| Status         |              |
|----------------|--------------|
| PLANNIN        | G            |
| Project Number | Date         |
| _              | 15/11/20     |
| _              | Scale        |
| Drawing Number | As Indicated |