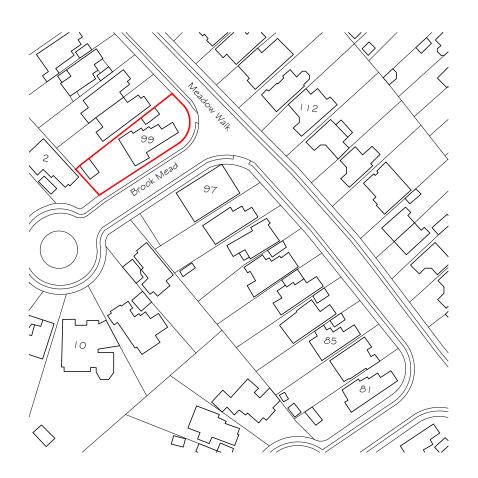

 $02^{\frac{\text{Site Plan}}{\text{Scale I:500 @ A3}}}$ 

© This drawing and the building works depicted are the copyright of Studio Reach Limited.

This drawing (or any part of it) may not be reproduced or amended, except without prior written permission by Studio Reach Limited.

99 Meadow Lane EPSOM KT19 OBB

Drawing Title

LOCATION \$ SITE PLANS

| Status         |              |
|----------------|--------------|
| PLANNIN        | G            |
| Project Number | Date         |
| _              | 15/11/20     |
| _              | Scale        |
| Drawing Number | As Indicated |