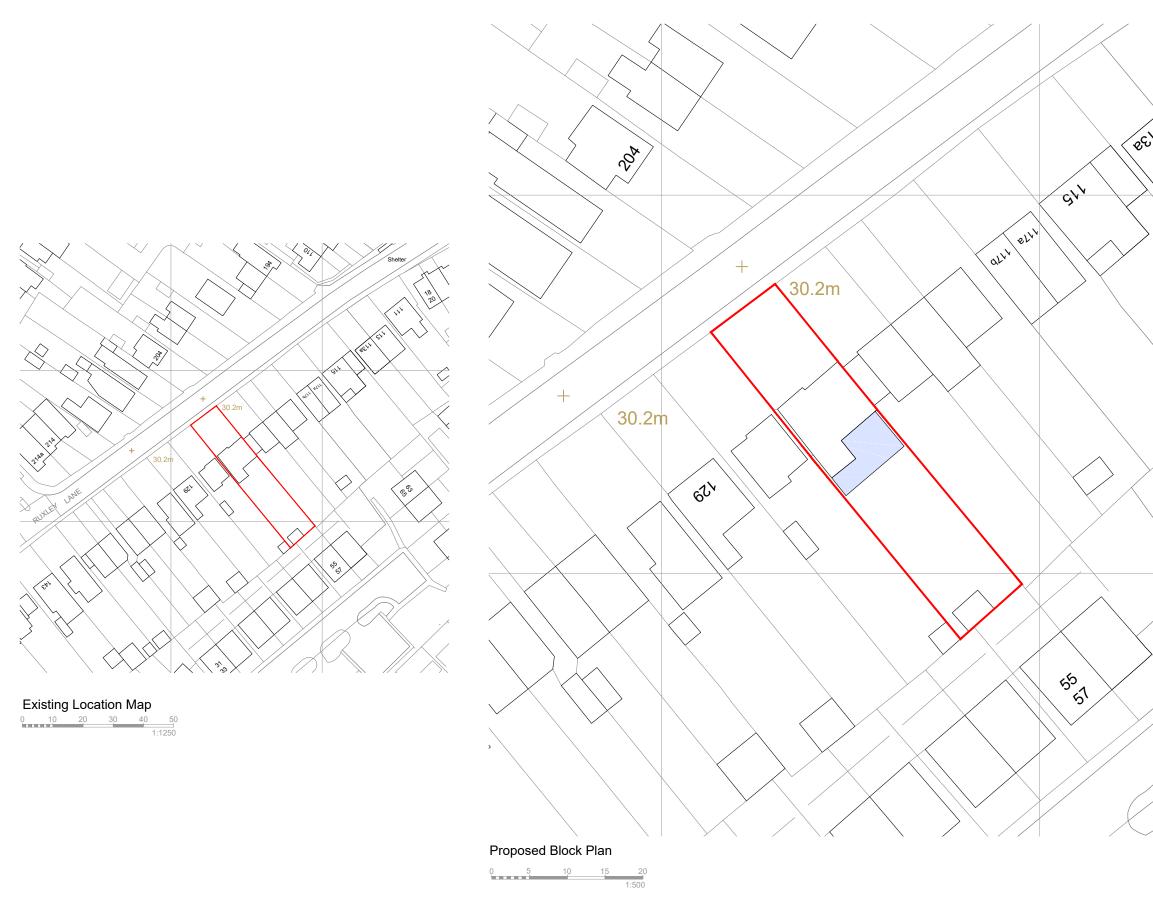

|                                     |                                                  | <image/> <text><text><text><text></text></text></text></text>                                                                                                     | .uk<br>/ay<br>am<br>rey<br>SW<br>.uk |          |
|-------------------------------------|--------------------------------------------------|-------------------------------------------------------------------------------------------------------------------------------------------------------------------|--------------------------------------|----------|
|                                     |                                                  | Existing<br>Proposed                                                                                                                                              |                                      |          |
|                                     |                                                  |                                                                                                                                                                   |                                      |          |
|                                     |                                                  |                                                                                                                                                                   |                                      |          |
| Rev                                 | Date                                             | Description                                                                                                                                                       | Ву                                   |          |
| Proje                               | ct no.:                                          | HB201103                                                                                                                                                          |                                      |          |
| Proje                               | ct:                                              |                                                                                                                                                                   |                                      |          |
| Clien                               | t:                                               | RAAKHEE & RUPESH PATEL                                                                                                                                            | _                                    |          |
|                                     |                                                  |                                                                                                                                                                   |                                      | X        |
| Addr                                | ess:                                             | 125 Ruxley Lane<br>Epsom<br>KT19 9EX                                                                                                                              |                                      | Z        |
| Title:                              |                                                  | EXISTING LOCATION MAP                                                                                                                                             | _                                    | PLANNING |
|                                     | n h…                                             | PROPOSED BLOCK PLAN                                                                                                                                               |                                      |          |
| Draw<br>Date:                       | n by:                                            | AA<br>JAN 2021 Scale: 1:500/12                                                                                                                                    | 50@                                  |          |
| Draw                                | ing No:<br>sions must be                         | 2100                                                                                                                                                              |                                      | 5        |
| Any discr<br>This draw<br>be reprod | epancies mus<br>ing remains ti<br>uced without I | checked on site prior to construction.<br>t be reported to the architect immediately.<br>he copyright of Happy Building Ltd. and no portion sho<br>he permission. | uld                                  | TAG      |
|                                     |                                                  |                                                                                                                                                                   |                                      | ST       |