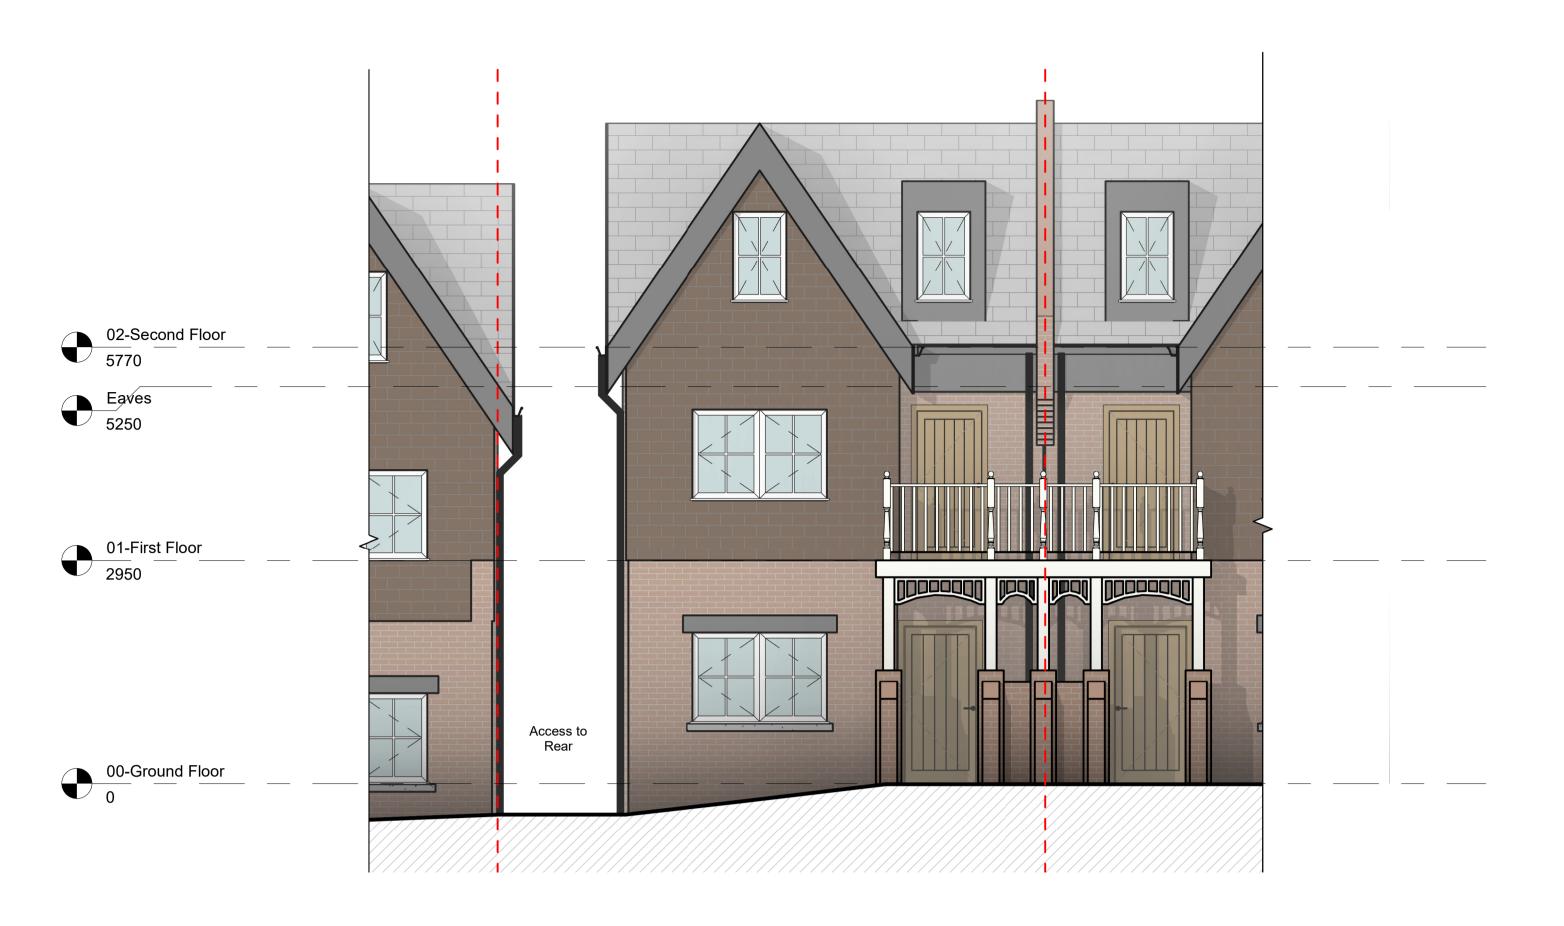

## Existing Front Elevation 1:50



## **Existing Rear Elevation** 1:50



P01 25/01/2021 Planning Issue DRAWN CHECKED DESCRIPTION hamlynbentley Architecture + Development + Graphics Mr & Mrs Price 9 Austyn's Place Ewell Epsom KT17 1SQ Existing
All Floors
External Elevations Drawn Checked Aug '20 TH AB A.S PROJECT No DRAWING No Revision 00111 22901 P01 t +44 (0) 781 339 8740 www.hamlynbentley.com e hello@hamlynbentley.com

This drawing is the property of HamlynBentley Architects and is issued on the condition it is not

All dimensions to be verified on site. Do not scale this drawing. All discrepancies to be clarified with project Architect.

reproduced, retained or disclosed to any unauthorised person, either wholly or in part without written consent of the partners at HamlynBentley. Or