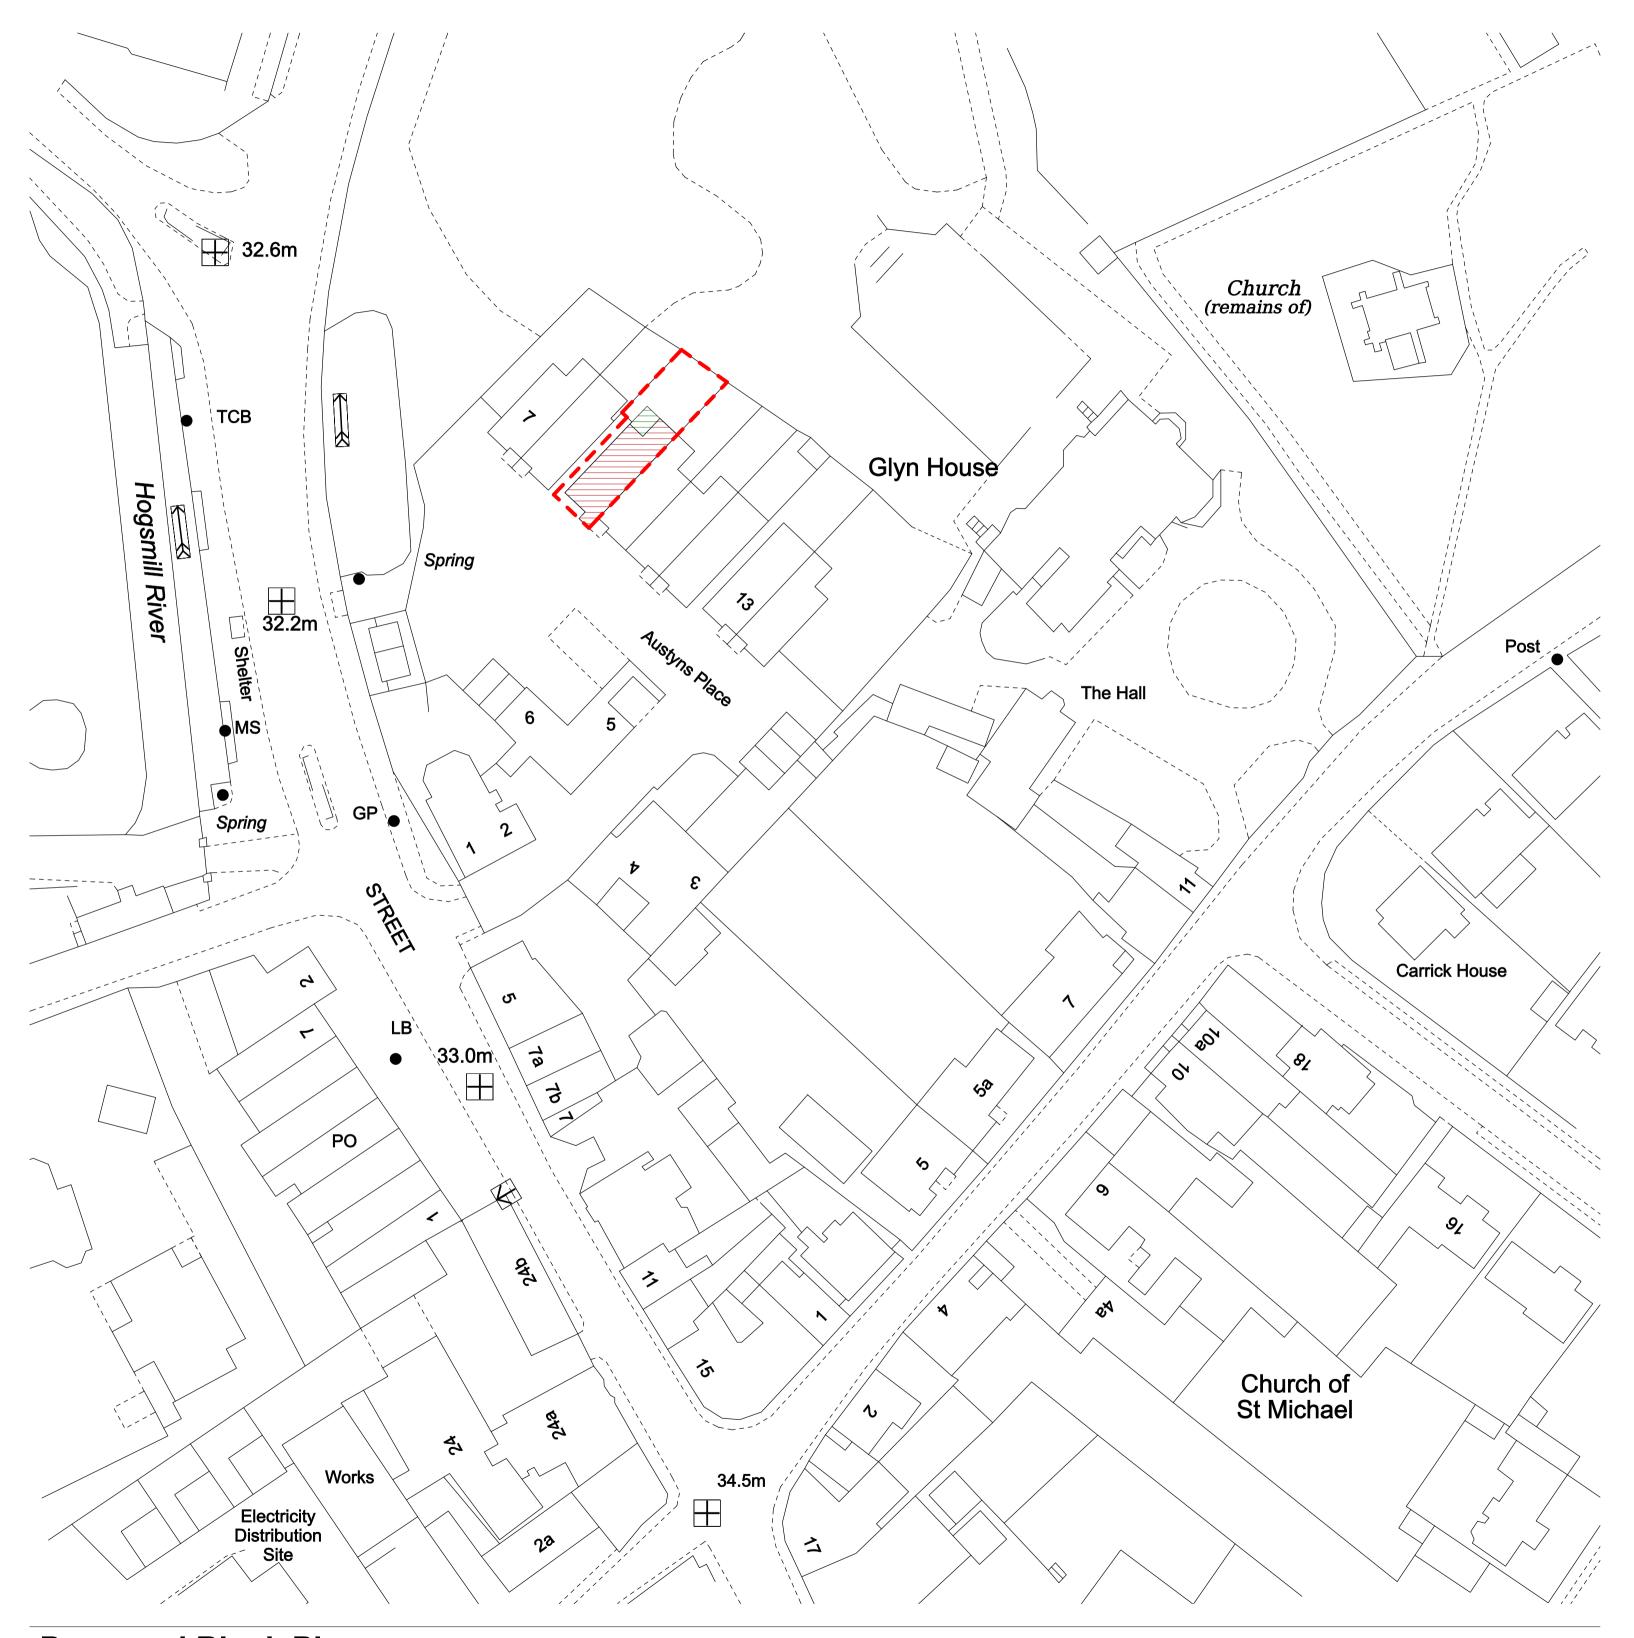

Proposed Block Plan
1:500

NOTES

All dimensions to be verified on site. Do not scale this drawing. All discrepancies to be clarified with project Architect.

This drawing is the property of HamlynBentley Architects and is issued on the condition it is not reproduced, retained or disclosed to any unauthorised person, either wholly or in part without written consent of the partners at HamlynBentley.

ALL DRAWINGS ARE SUBJECT TO FULL SITE VALIDATION

Existing Building

Proposed Extension Footprint