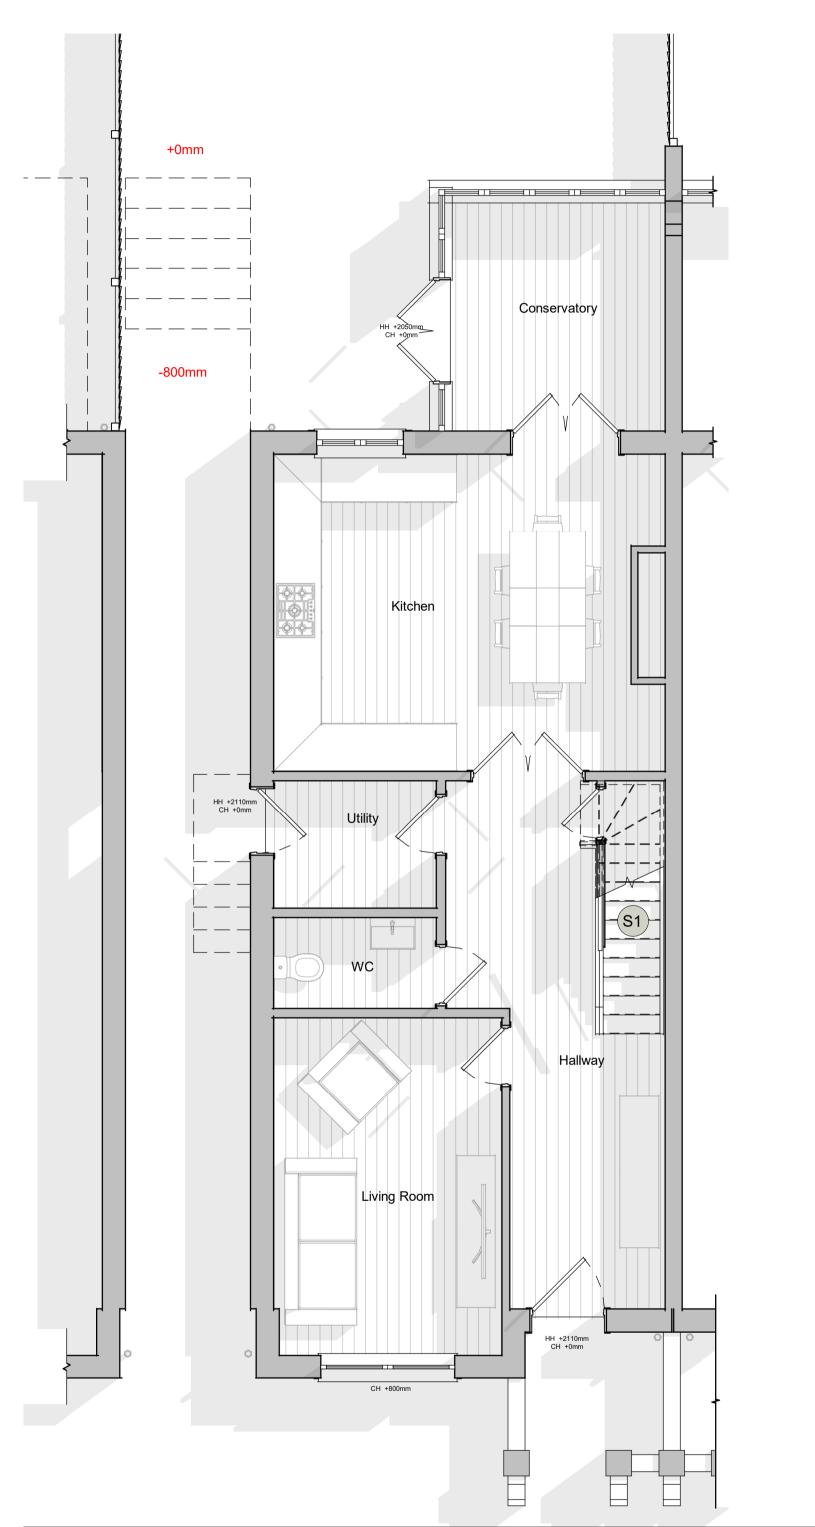

Existing Ground Floor
1:50

Proposed Ground Floor
1:50

All dimensions to be verified on site. Do not scale this drawing. All discrepancies to be clarified with

This drawing is the property of HamlynBentley Architects and is issued on the condition it is not reproduced, retained or disclosed to any unauthorised person, either wholly or in part without written consent of the partners at HamlynBentley.

ALL DRAWINGS ARE SUBJECT TO FULL SITE VALIDATION

STAIR NUMBER

**ENTRANCE** 

WINDOW

| Drawing Title   |                         |              |                    |
|-----------------|-------------------------|--------------|--------------------|
| Propo           | nsed                    |              |                    |
| •               | nd Floor                |              |                    |
|                 |                         |              | - ا                |
| Gene            | ral Arrar               | ngemen       | t Pla              |
|                 |                         |              |                    |
|                 |                         |              |                    |
|                 |                         |              |                    |
| Scale           | Paper Size              | Date         | Drawn              |
| Scale<br>A.S    | Paper Size              | Date Aug '20 |                    |
| A.S             | A1                      |              | ТН                 |
|                 |                         |              |                    |
| A.S  PROJECT No | A1                      | Aug '20      | ТН                 |
| A.S  PROJECT No | A1  DRAWING No  1 20002 | Aug '20      | <b>TH</b> Revision |