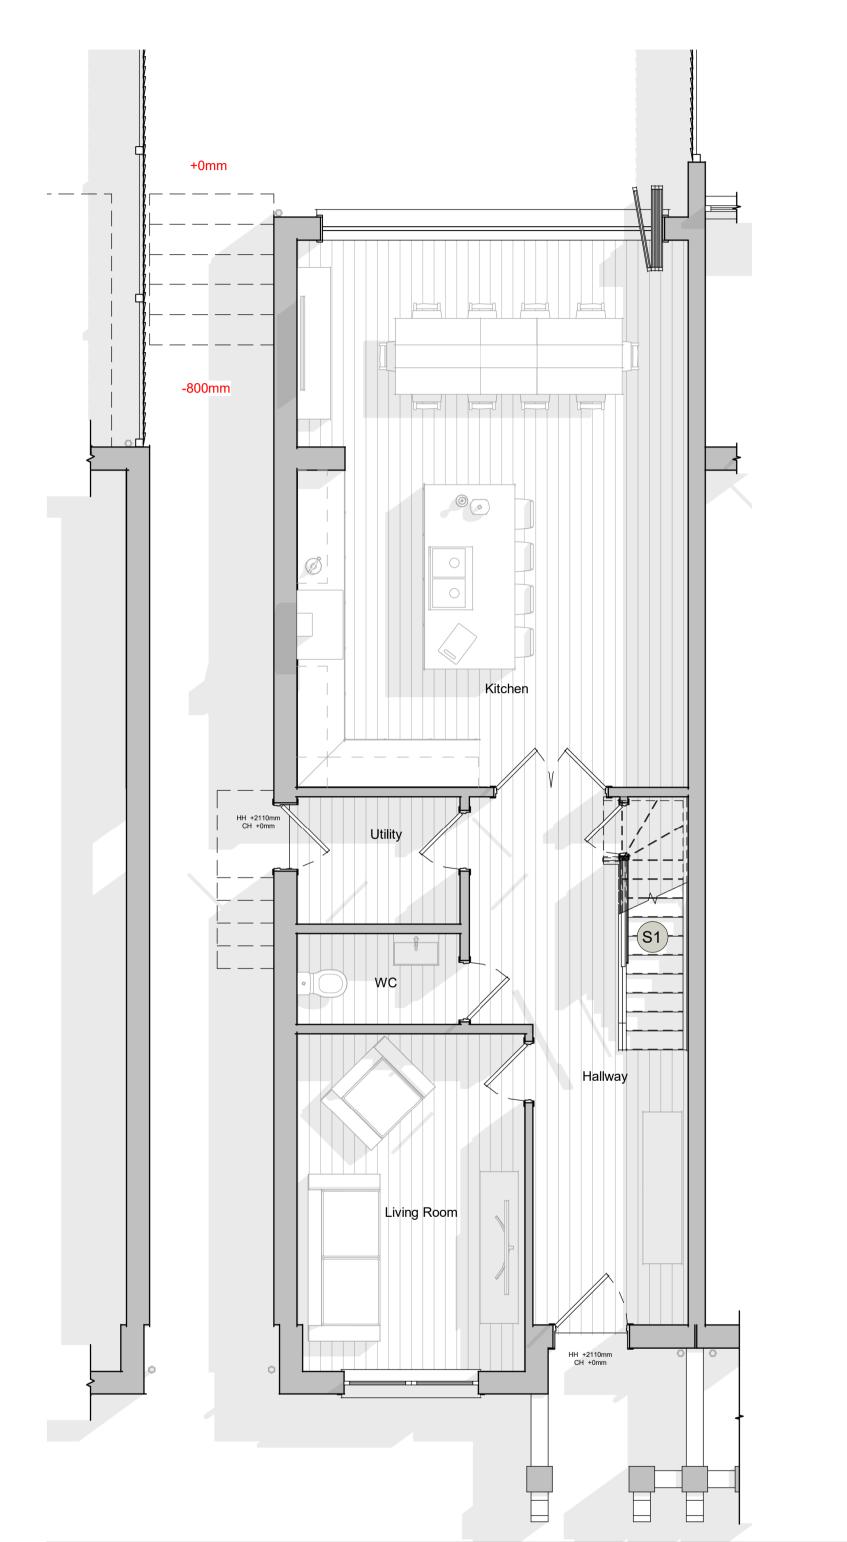

Existing Ground Floor
1:50

Proposed Ground Floor
1:50

All dimensions to be verified on site. Do not scale this drawing. All discrepancies to be clarified with

This drawing is the property of HamlynBentley Architects and is issued on the condition it is not reproduced, retained or disclosed to any unauthorised person, either wholly or in part without written consent of the partners at HamlynBentley.

ALL DRAWINGS ARE SUBJECT TO FULL SITE VALIDATION

STAIR NUMBER

**ENTRANCE** 

WINDOW

| Drawing Title   |                         |              |                    |
|-----------------|-------------------------|--------------|--------------------|
| Propo           | nsed                    |              |                    |
| •               | nd Floor                |              |                    |
|                 |                         |              | - ا                |
| Gene            | ral Arrar               | ngemen       | t Pla              |
|                 |                         |              |                    |
|                 |                         |              |                    |
|                 |                         |              |                    |
| Scale           | Paper Size              | Date         | Drawn              |
| Scale<br>A.S    | Paper Size              | Date Aug '20 |                    |
| A.S             | A1                      |              | ТН                 |
|                 |                         |              |                    |
| A.S  PROJECT No | A1                      | Aug '20      | ТН                 |
| A.S  PROJECT No | A1  DRAWING No  1 20002 | Aug '20      | <b>TH</b> Revision |