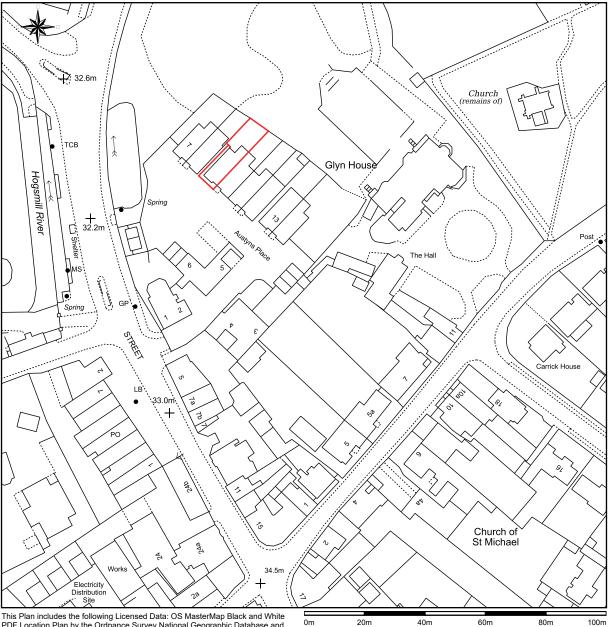

This Plan includes the following Licensed Data: OS MasterMap Black and White PDF Location Plan by the Ordnance Survey National Geographic Database and incorporating surveyed revision available at the date of production. Reproduction in whole or in part is prohibited without the prior permission of Ordnance Survey. The representation of a road, track or path is no evidence of a right of way. The representation of features, as lines is no evidence of a property boundary. © Crown copyright and database rights, 2021. Ordnance Survey 0100031673

Scale: 1:1250, paper size: A4

00111 - 9 Austyns Place 00111-A-08901

Architecture + Development + Project Management