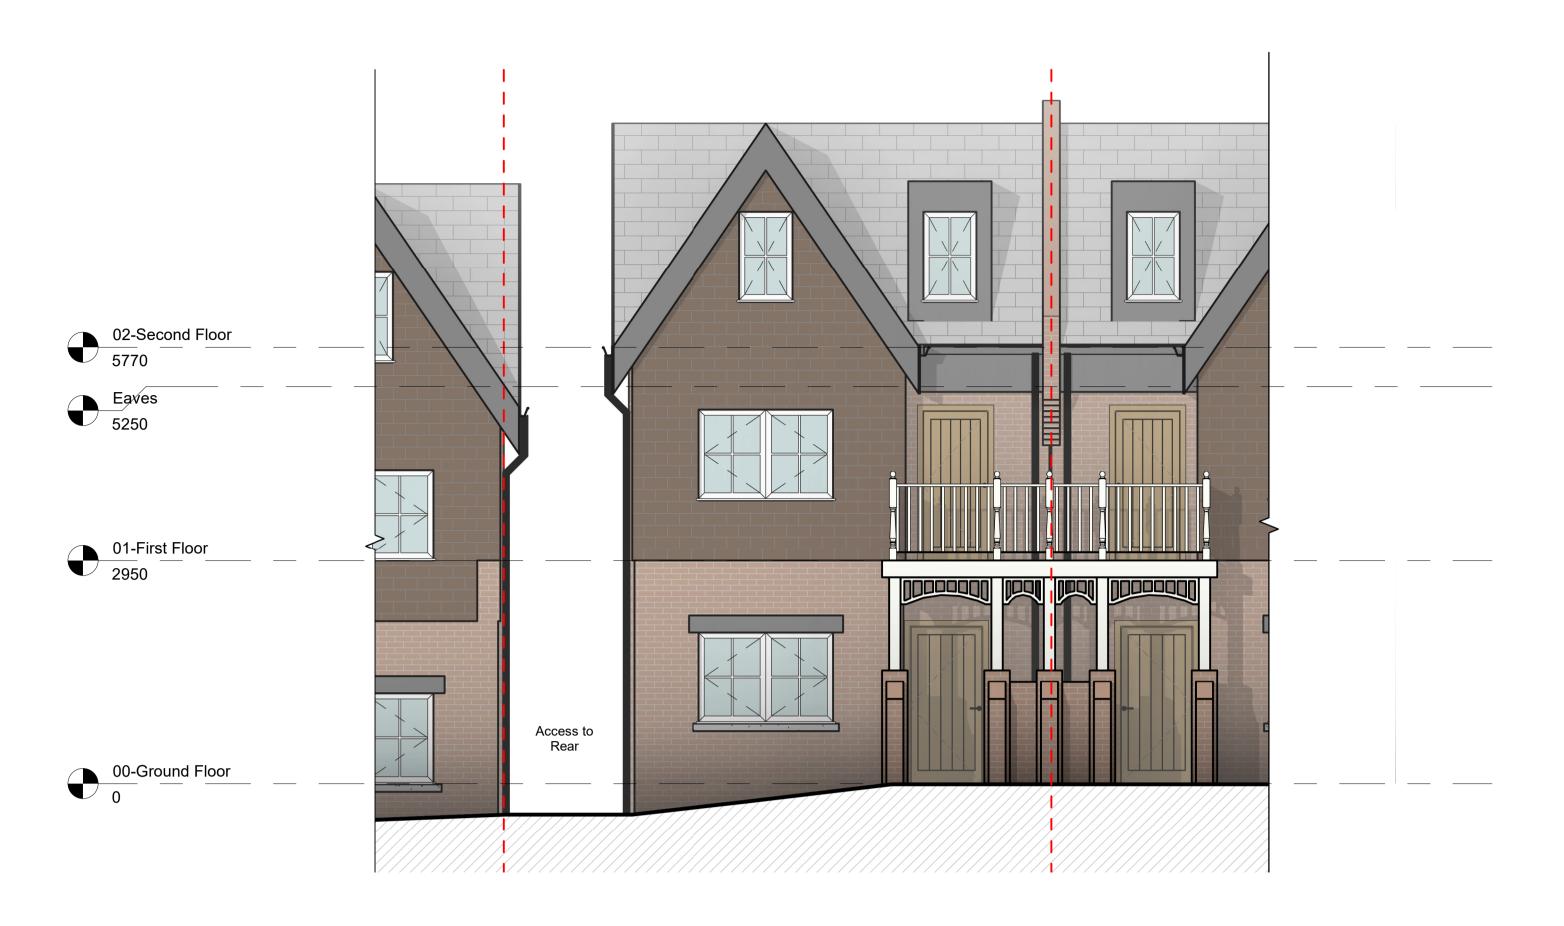

## **Proposed Front Elevation** 1:50



## Proposed Rear Elevation



DRAWN CHECKED DESCRIPTION hamlynbentley Architecture + Development + Graphics Mr & Mrs Price 9 Austyn's Place Ewell Epsom KT17 1SQ Proposed All Floors External Elevations Drawn Checked Aug '20 TH AB A.S PROJECT No DRAWING No Revision P01 00111 22902 t +44 (0) 781 339 8740 www.hamlynbentley.com e hello@hamlynbentley.com

P01 25/01/2021 Planning Issue

NOTES

All dimensions to be verified on site. Do not scale this drawing. All discrepancies to be clarified with This drawing is the property of HamlynBentley Architects and is issued on the condition it is not

reproduced, retained or disclosed to any unauthorised person, either wholly or in part without written consent of the partners at HamlynBentley.

Ordnance Survey ma