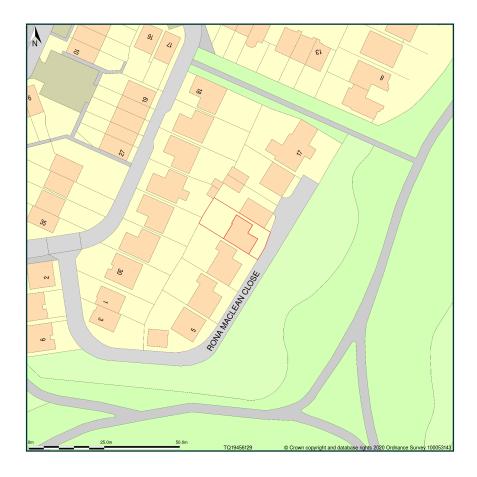

## 11, Rona Maclean Close, Epsom, Surrey, KT19 8FU

Site Plan shows area bounded by: 519386.66, 161220.25 519528.08, 161361.67 (at a scale of 1:1250), OSGridRef: TQ19456129. The representation of a road, track or path is no evidence of a right of way. The representation of features as lines is no evidence of a property boundary.