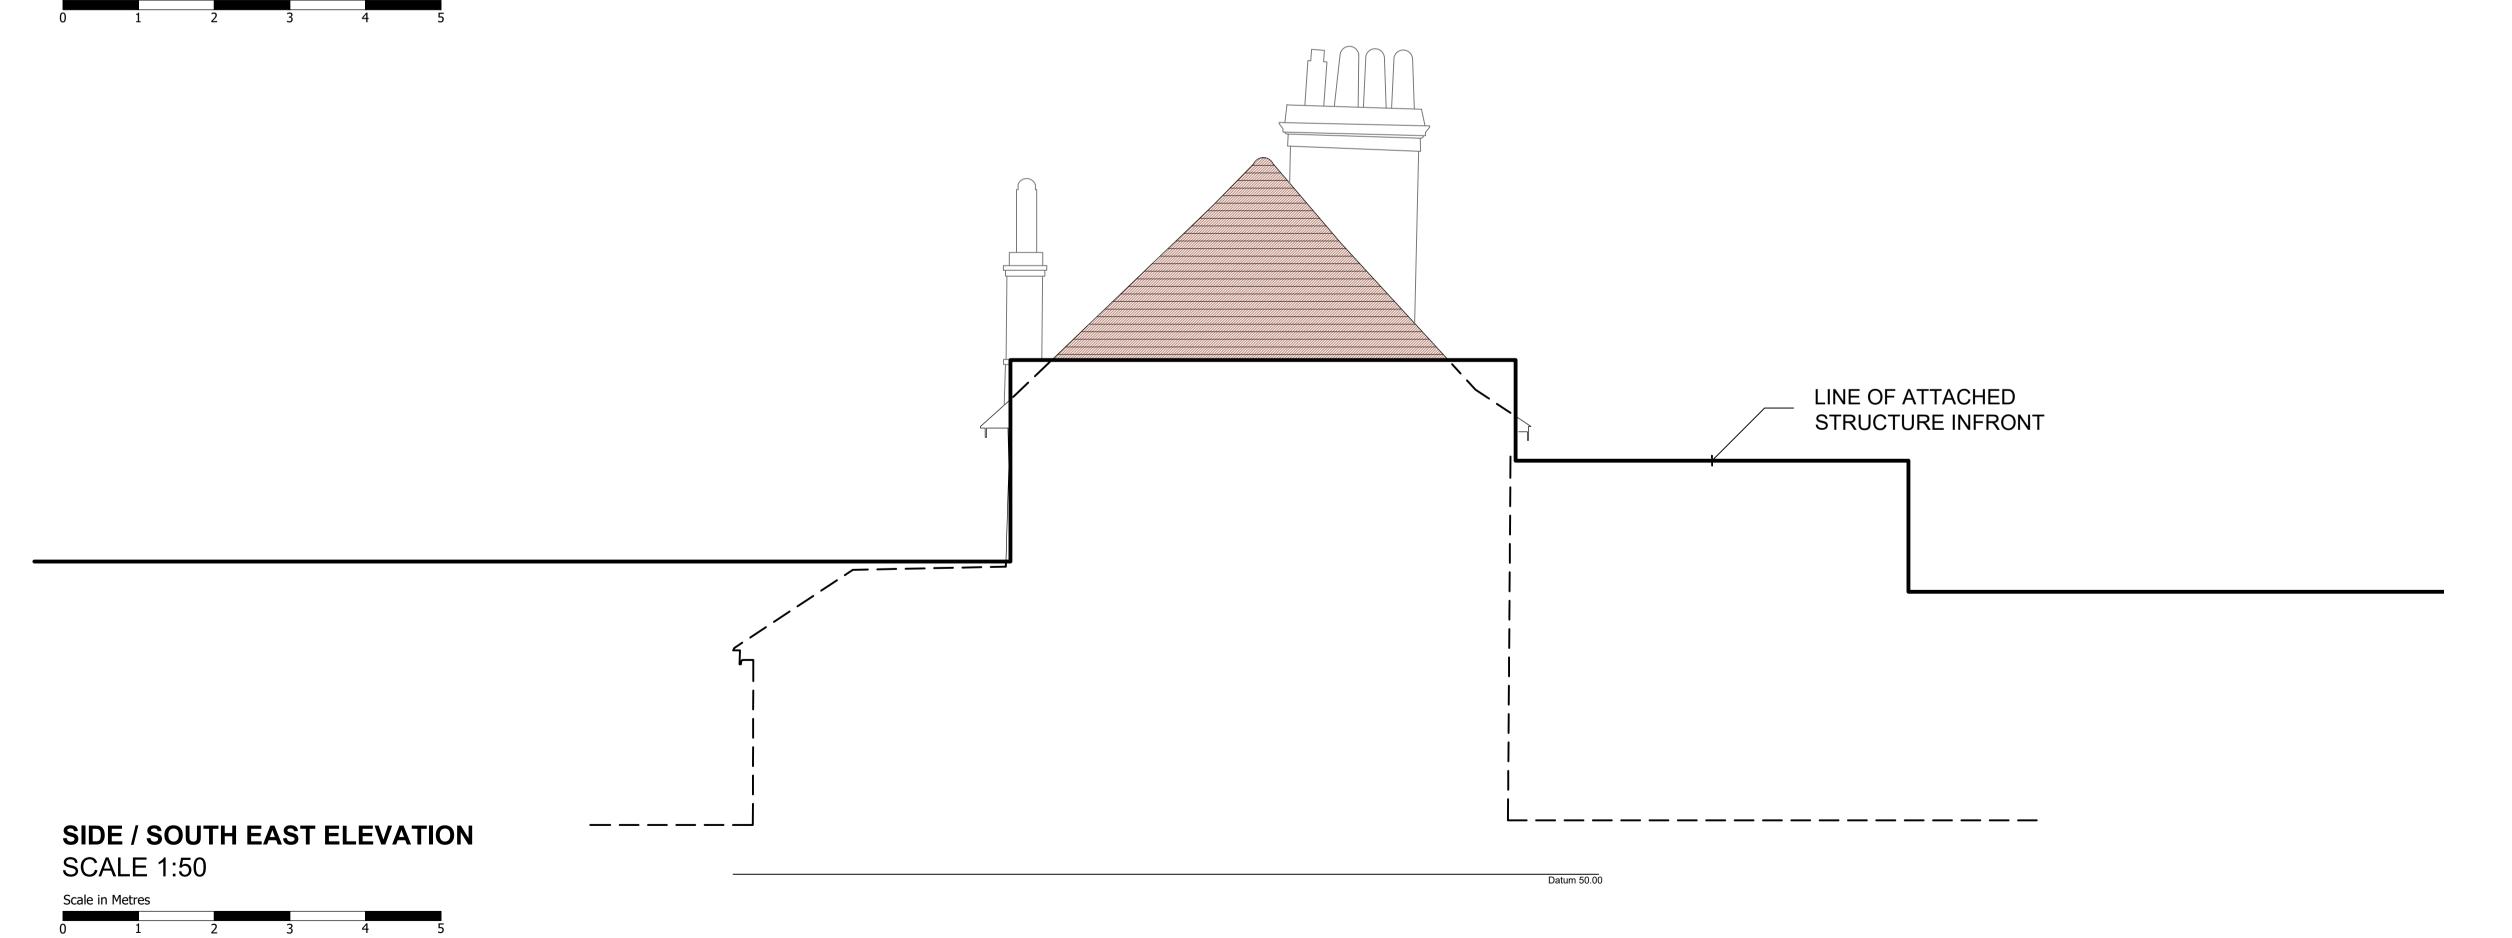

No dimensions are to be scaled from this drawing except for planning purposes.
Contractors must verify all figured dimensions on site before commencing any work or making any shop drawings.
This drawing is the sole copyright of Savills and no part may be reproduced without the written consent of the above.
Site Location Plans are prepared from the Ordnance Survey Map with the sanction of the Controller of H.M. Stationery Office. Crown Copyright Reserved.



## **REAR / SOUTH WEST ELEVATION**

SCALE 1:50



| D. Description                                                                                             |             |    |      |
|------------------------------------------------------------------------------------------------------------|-------------|----|------|
| Rev Description                                                                                            |             | Ву | Date |
| PLANNING                                                                                                   |             |    |      |
| savills                                                                                                    |             |    |      |
| RURAL CONSULTANCY<br>SERVICES<br>Savills (UK) Limited<br>Exchange House, Petworth<br>West Sussex. GU28 0BF |