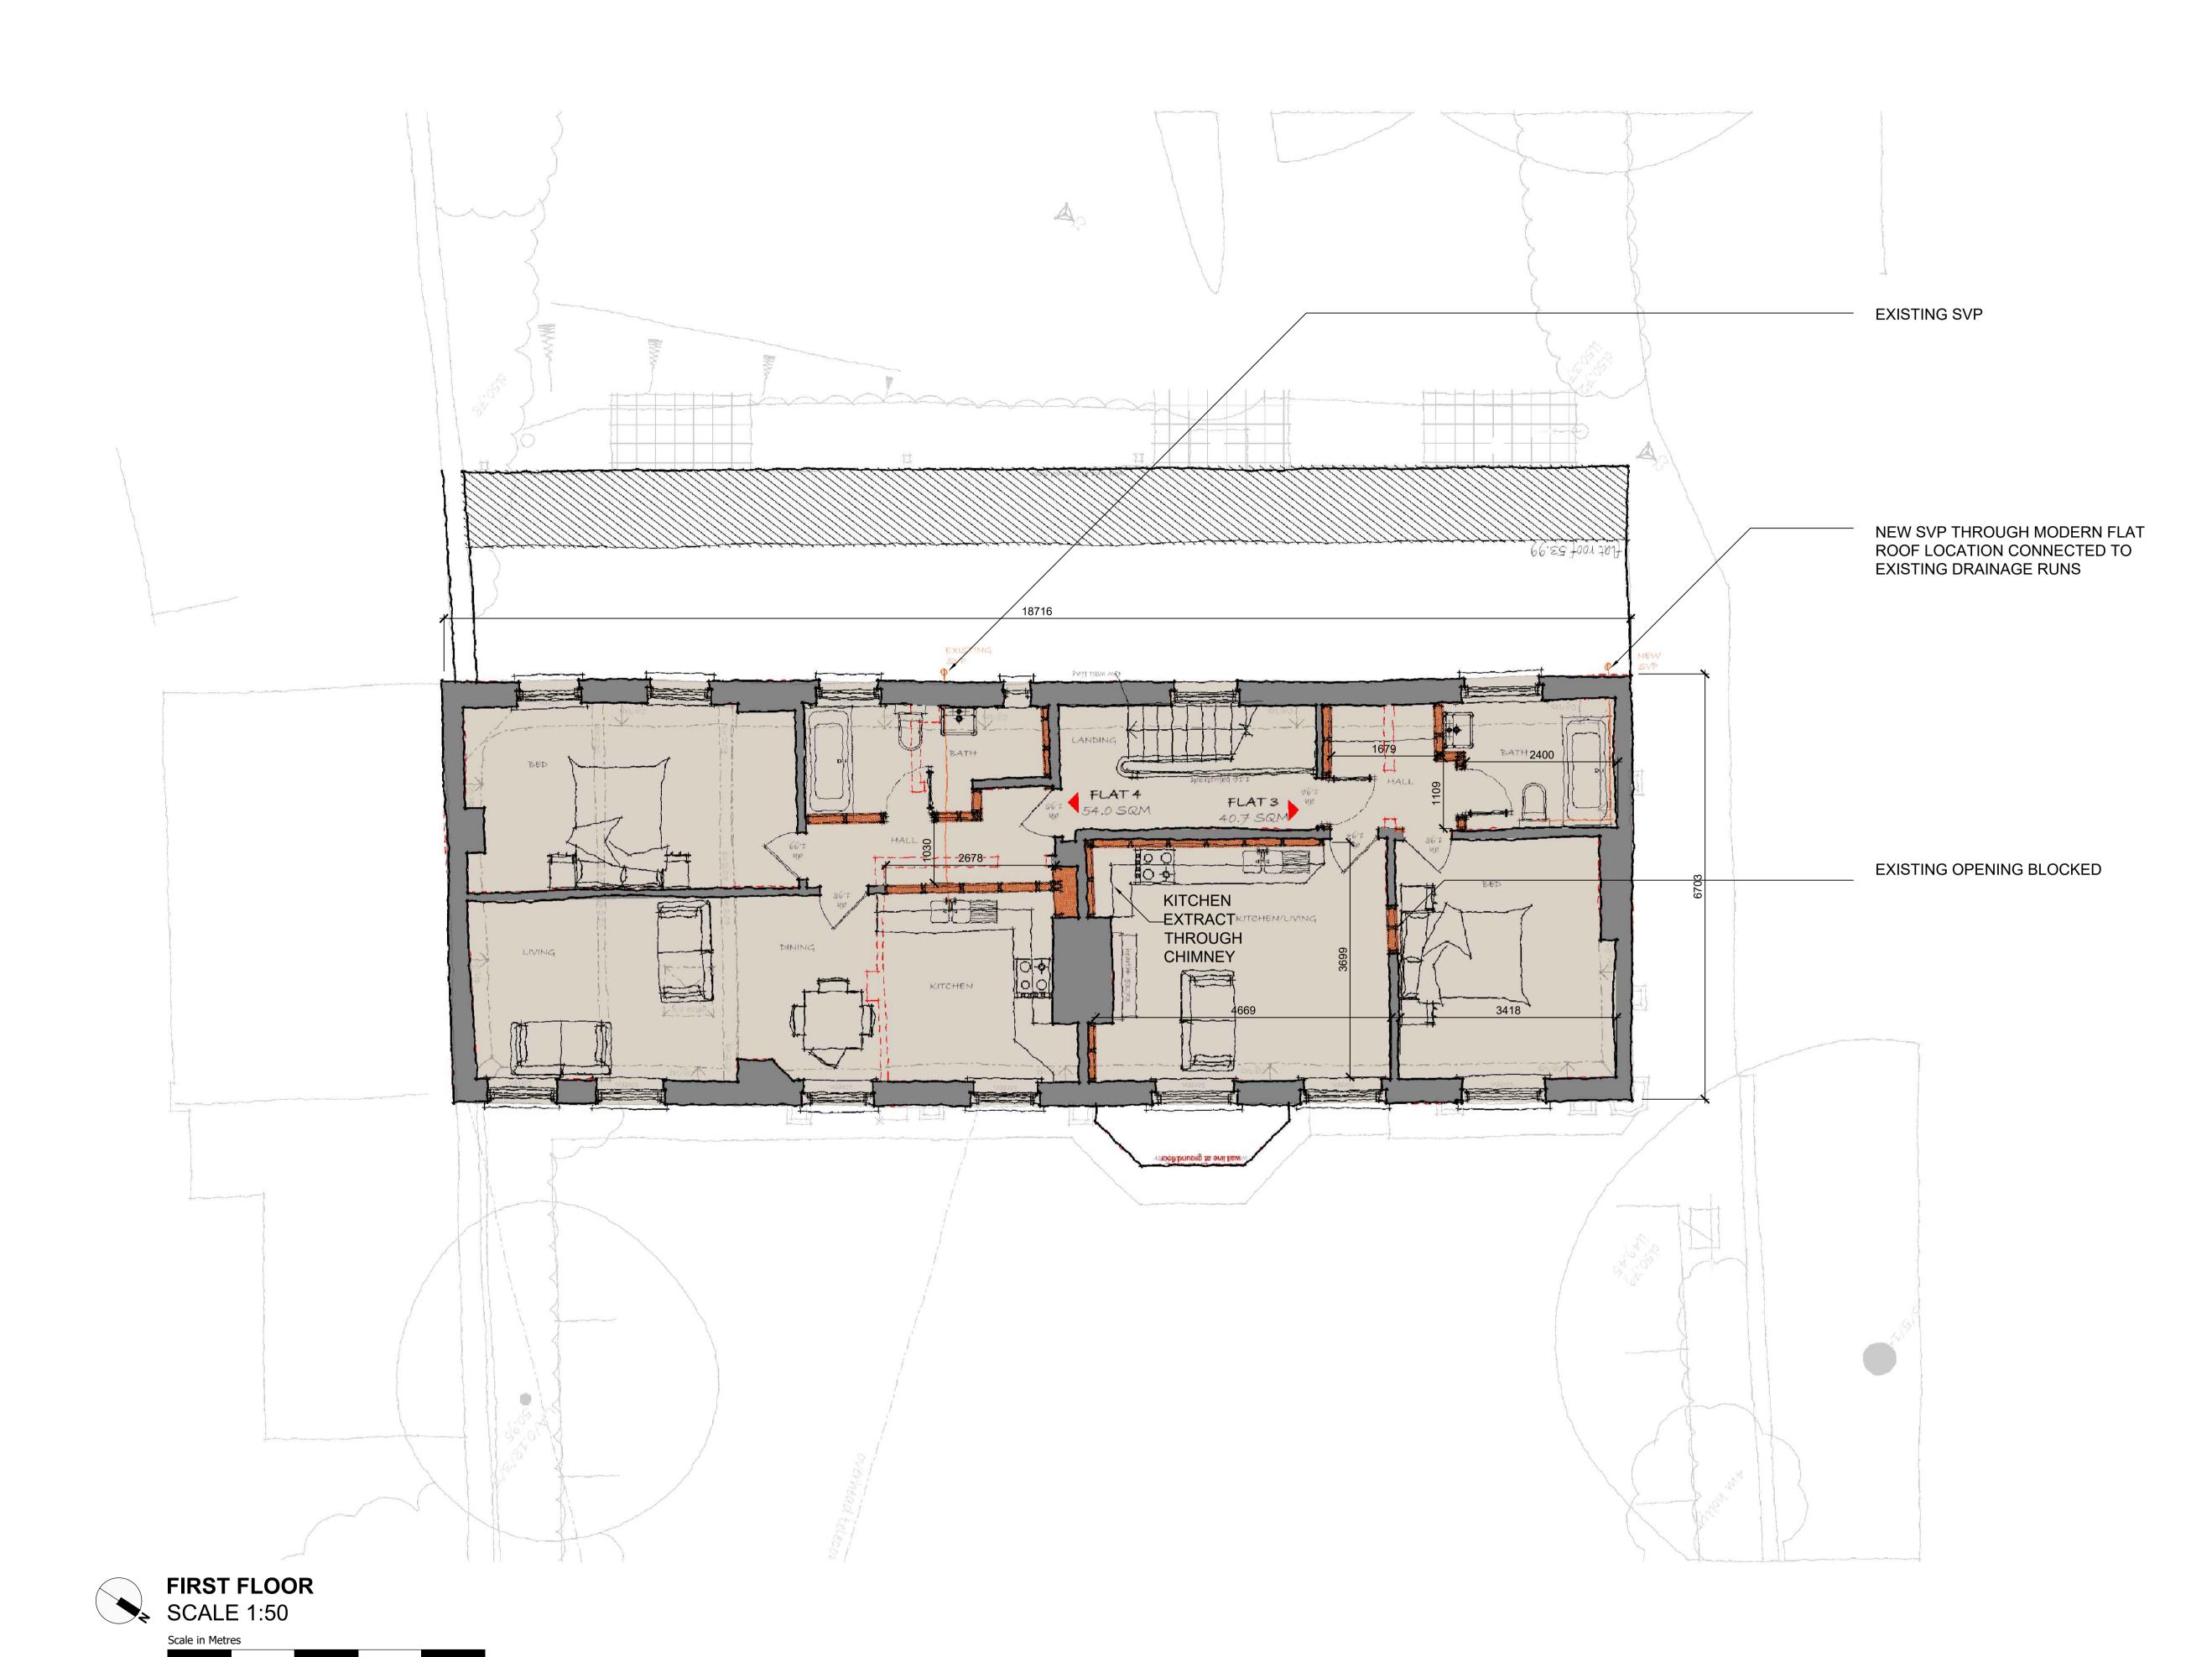

ALL DIMENSIONS TO BE CHECKED ON SITE PRIOR TO CONSTRUCTION.

ALL LANDSCAPING INDICATIVE ONLY AND SUBJECT TO A FULL DETAILED SITE SURVEY.

DENOTES EXISTING STRUCTURE RETAINED DENOTES EXISTING STRUCTURE
REMOVED

DENOTES PROPOSED STRUCTURE

— - — DENOTES STRUCTURE OVERHEAD

Savills (UK) Limited Exchange House, Petworth West Sussex. GU28 0BF Telephone: + 44 (0)1798 345 980 RIBA

By Date

Chartered Practice www.savills.co.uk

ATKINS PROPERTIES LIMITED

RURAL CONSULTANCY

SERVICES

CEDARS COTTAGE 16 CHURCH STREET EPSOM

Drawing Title
PROPOSED FIRST FLOOR

Date OCT20 Drawn APB Checked 1:50 @ A1 Drawing Number Rev. Project Number 467261 3 111