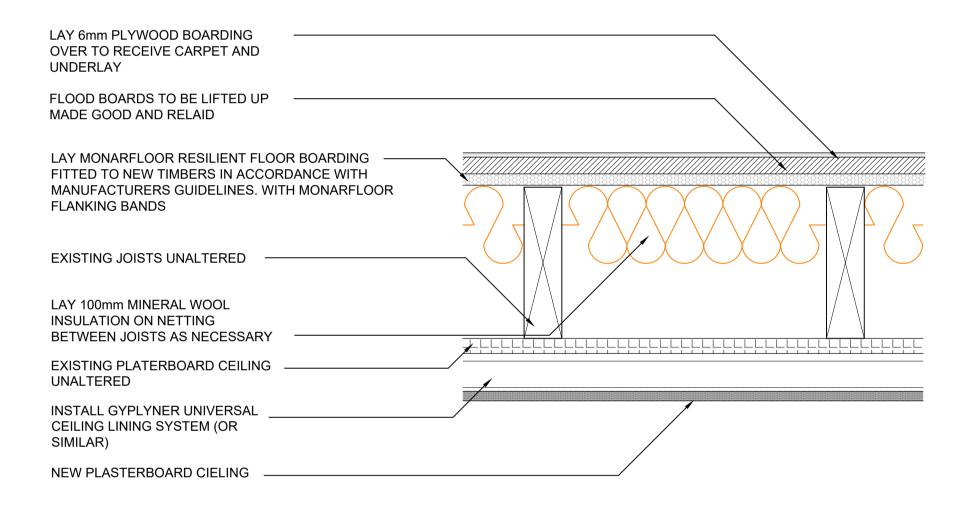

## TYPICAL INTERMEDIATE FLOOR UPGRADE DETAIL SCALE 1:5

Scale in Metres
0 0.1 0.2 0.3 0.4 0.5

Contractors must verify all figured dimensions on site before commencing any work or making any shop drawings.
 This drawing is the sole copyright of Savills and no part may be reproduced without the written consent of the above.
 Site Location Plans are prepared from the Ordnance Survey Map with the sanction of the Controller of H.M. Stationery Office. Crown Copyright Reserved.