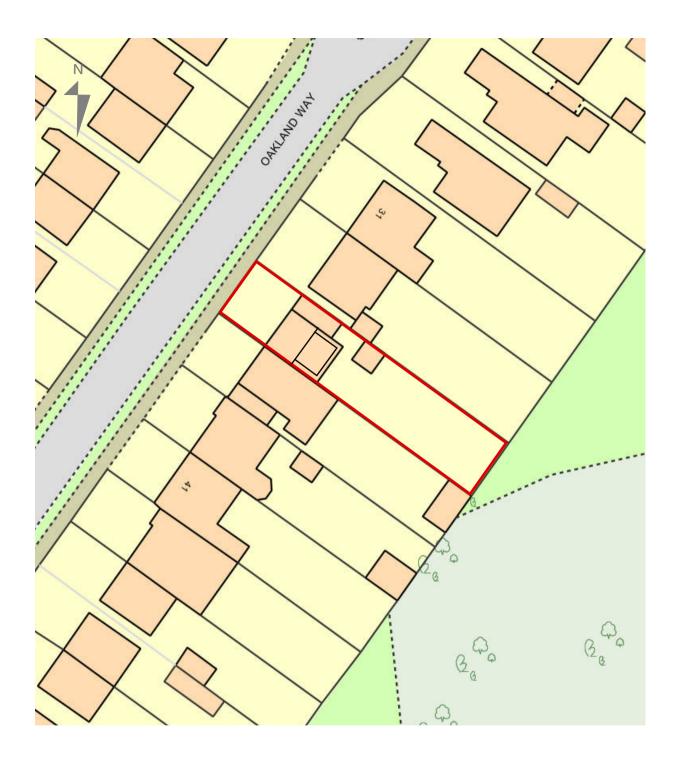

Scale: 1:1250

OS LOCATION PLAN

| Client        | MATT AND GILL PRESTON          |  |
|---------------|--------------------------------|--|
| Job Title     | 35 OAKLAND WAY KT19 0EW        |  |
| Drawing Title | EXISTING LOCATION & BLOCK PLAN |  |
| Stage         | BUILDING CONTROL               |  |