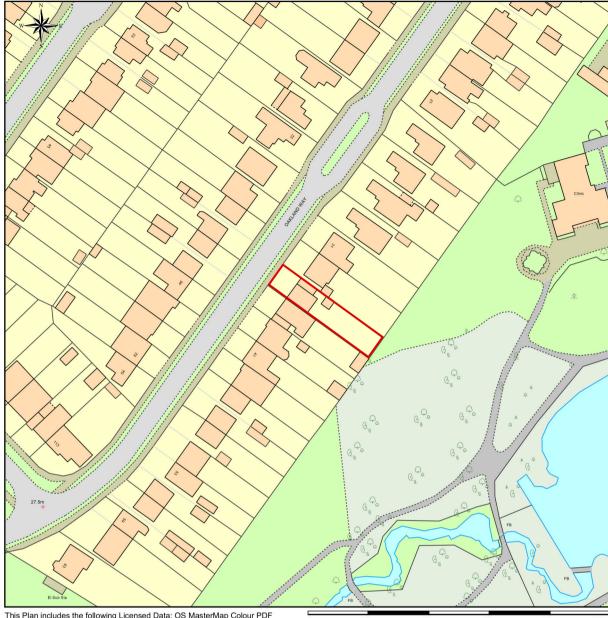

This Plan includes the following Licensed Data: OS MasterMap Colour PDF Location Plan by the Ordnance Survey National Geographic Database and incorporating surveyed revision available at the date of production. Reproduction in whole or in part is prohibited without the prior permission of Ordnance Survey. The representation of a road, track or path is no evidence of a right of way. The representation of features, as lines is no evidence of a property boundary. © Crown copyright and database rights, 2018. Ordnance Survey 0100031673

Scale: 1:1250

OS LOCATION PLAN

| Client        | MATT AND GILL PRESTON          |  |
|---------------|--------------------------------|--|
| Job Title     | 35 OAKLAND WAY KT19 0EW        |  |
| Drawing Title | EXISTING LOCATION & BLOCK PLAN |  |
| Stage         | BUILDING CONTROL               |  |