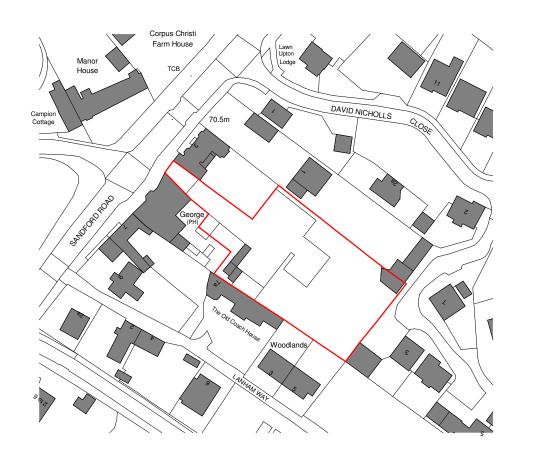

### Project Title:

Land to rear of George Pub, Littlemore

Drawing Title:

Location Plan

Status: