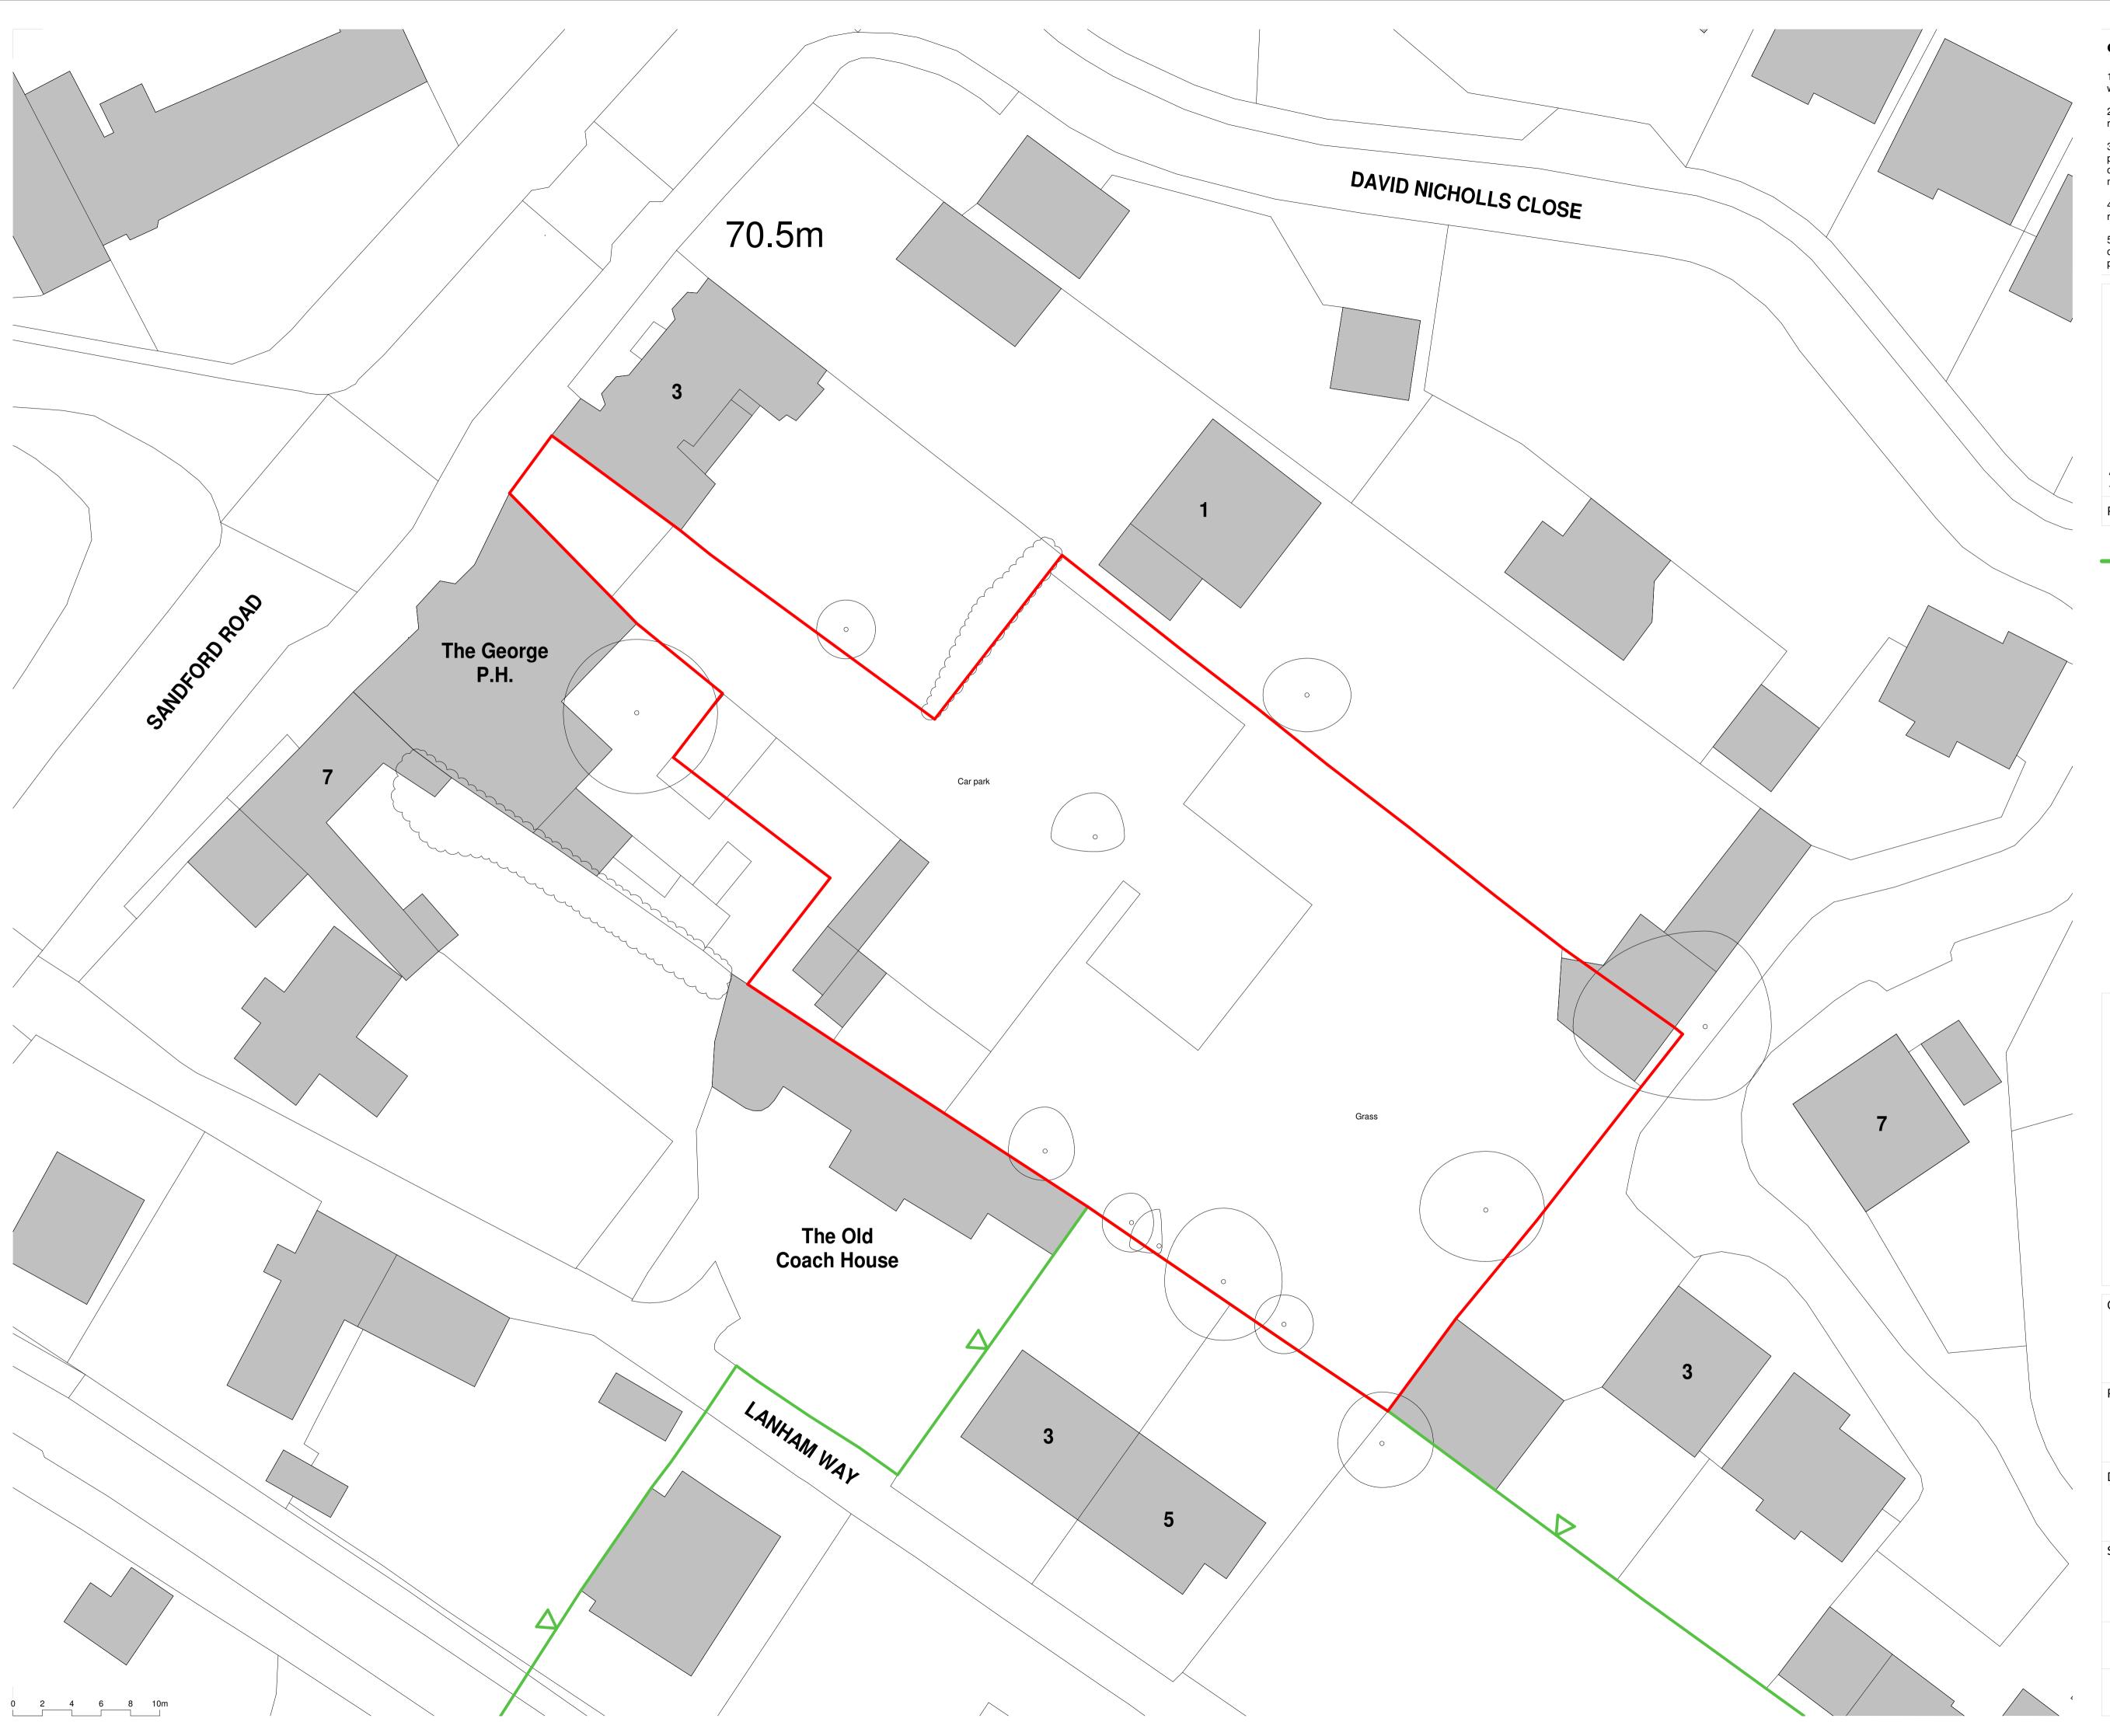

## tel: 01869 226610

e: enquires@nca-architecture.co.uk www.nca-architecture.co.uk

Client:

KJD Investments

Project Title:

Land to rear of George Pub, Littlemore

Drawing Title:

Existing Site Plan