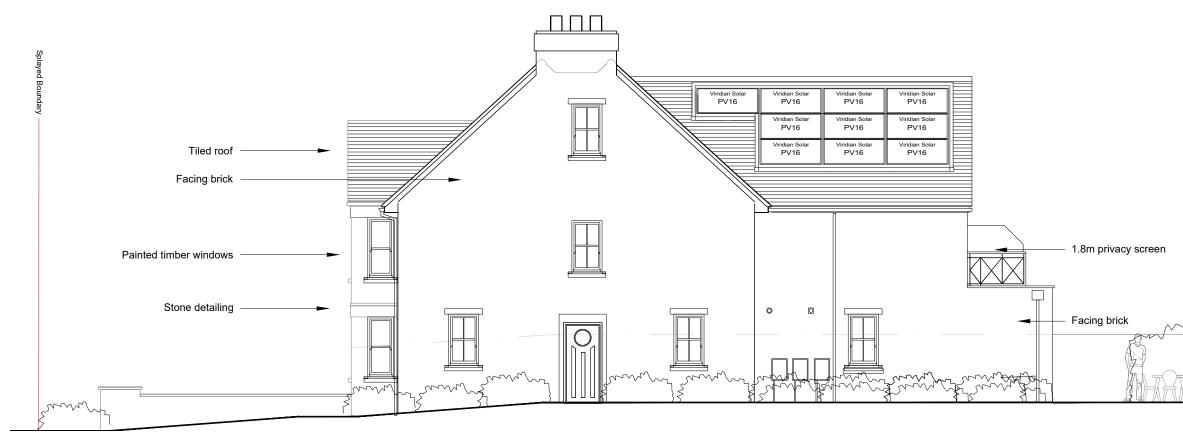

Existing Side Elevation (South)

Proposed Side Elevation (North)

All dimensions to be checked on site.

Do not scale dimensions from this drawing, use figured dimensions.

Refer to Engineer's drawings and specification for all structural and services information.