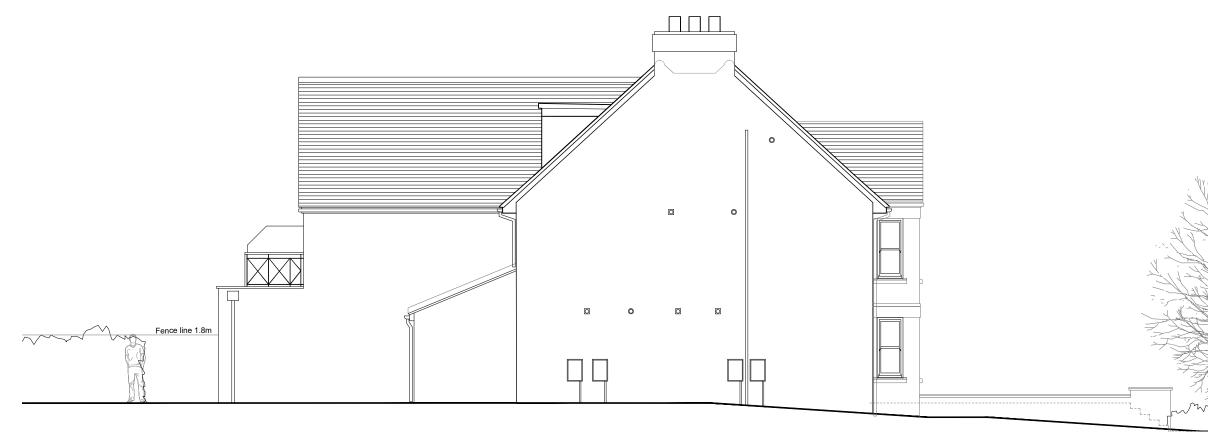

Existing Side Elevation (South)

Proposed Side Elevation (North)

All dimensions to be checked on site.

Do not scale dimensions from this drawing, use figured dimensions.

Refer to Engineer's drawings and specification for all structural and services information.