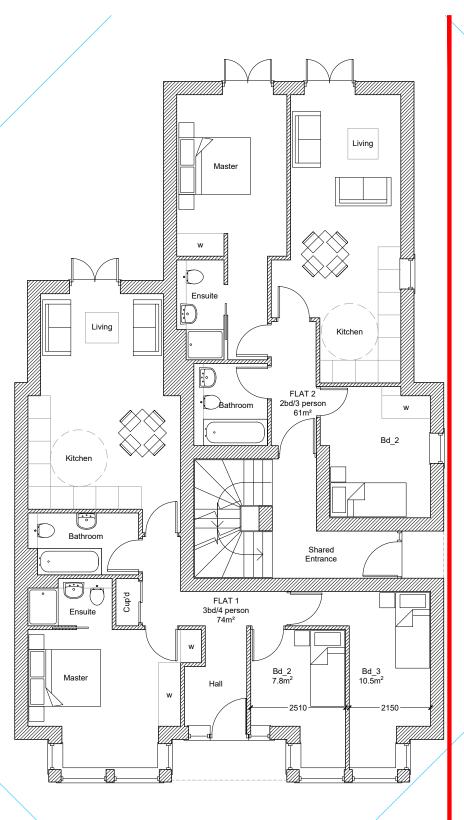

Ground Floor (2no. flats) 1no 3bd (4 person), 1no 2bd (3 person) / NSS compliant)

3 4 5n All dimensions to be checked on site.

Do not scale dimensions from this drawing, use figured dimensions.

Refer to Engineer's drawings and specification for all structural and services information.