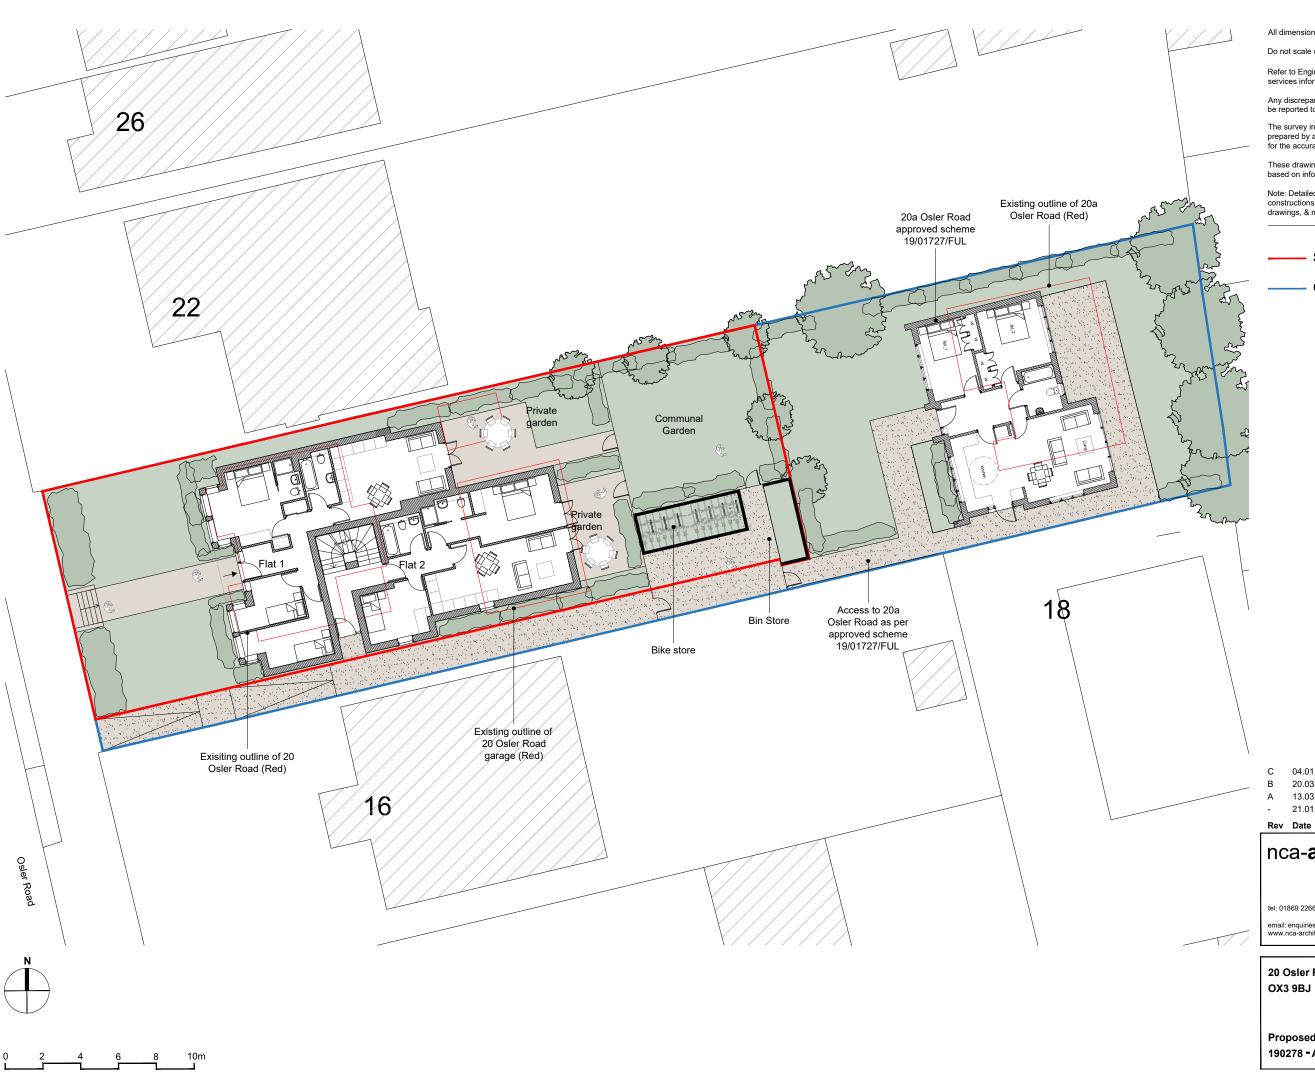

Note: Detailed design information for Various components / constructions are indicated on separate specialist sub-contractor drawings, & may supersede the information shown on this drawing.

Site Boundary

Ownership Boundary

 C
 04.01.2021
 Pre-construction re-consiliation

 B
 20.03.2020
 Boundary amendments

 A
 13.03.2020
 Amendments following LA comments

 21.01.2020
 PLANNING ISSUE

Rev Date Description

 Status:
 Planning

 Drawn:
 RK/SH

 Proposed Site Plan

 190278 - A - ST - 004
 Revision:
 C