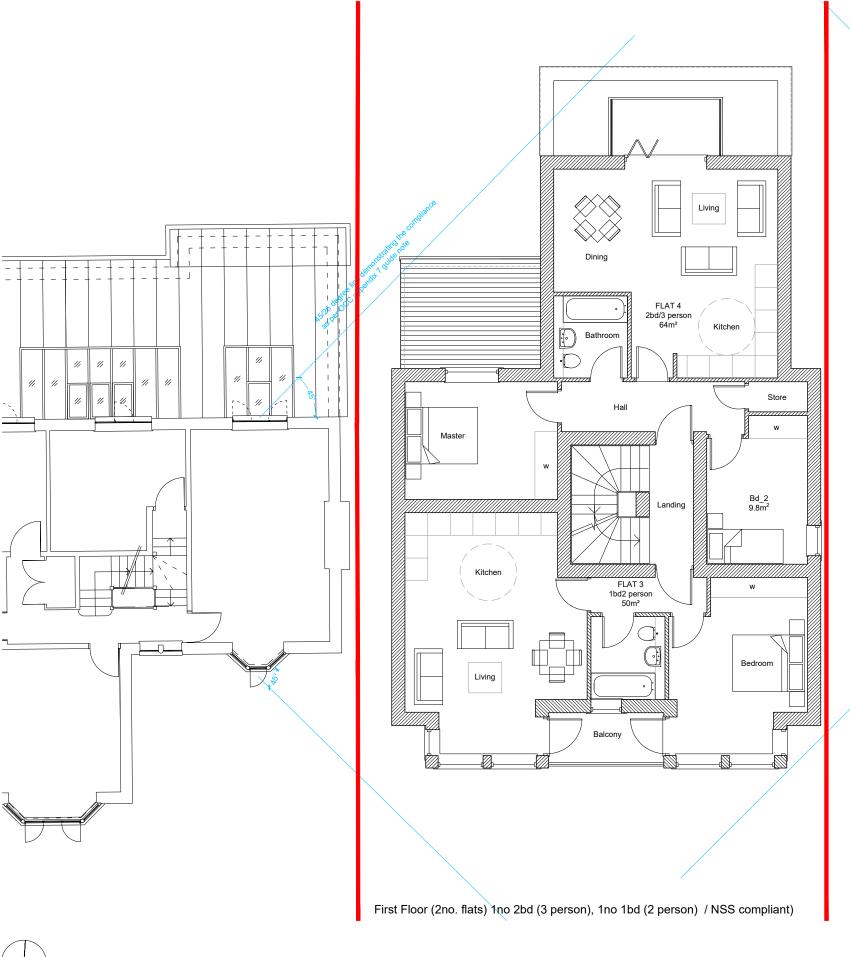

 Status:
 Planning

 Proposed First
 Drawn:
 RK/SH

 Floor Plan
 190278 - A - PL - 111
 Revision:
 C

0 1 2 3 4 5m