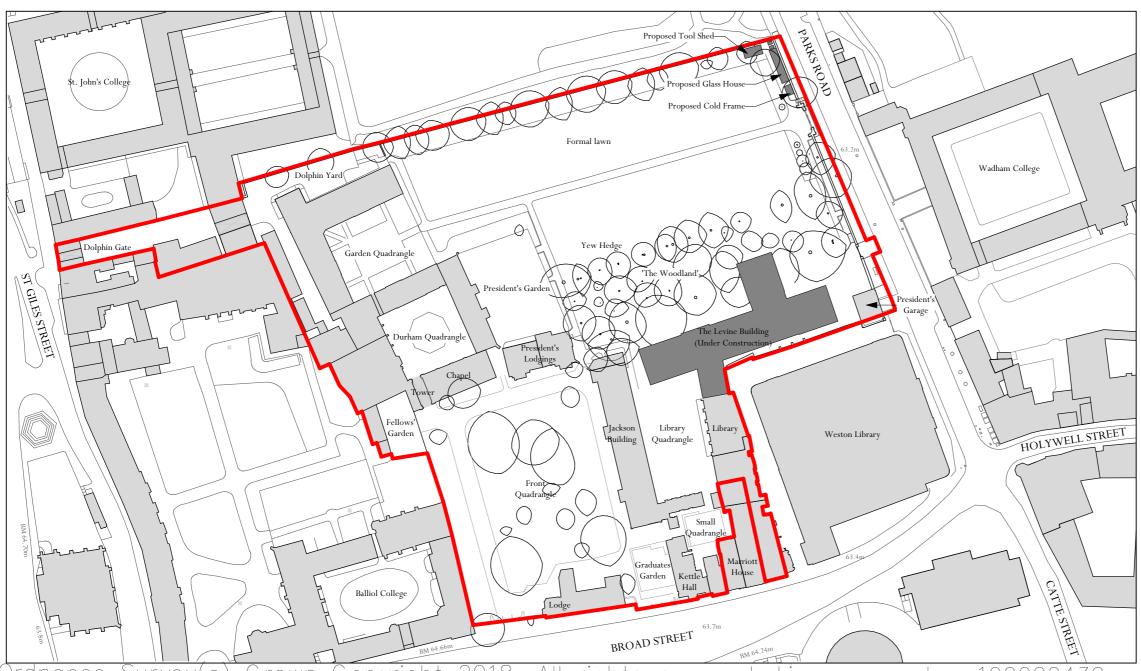

Ordnance Survey(c) Crown Copyright 2018. All rights reserved. Licence number 100022432

30 40 50 60 70 80 90 100 110 120 130

Scale 1:1250

Adjacent Properties and Boundaries are shown for illustrative purposes only and have not been surveyed unless otherwise stated.

All areas shown are approximate and should be verified before forming the basis of a decision.

Do not scale other than for Planning Application purposes.

All dimensions must be checked by the contractor before commencing work on site.

No deviation from this drawing will be permitted without the prior written consent of the Architect.

The copyright of this drawing remains with the Architect and may not be reproduced in any form without prior written consent.

Ground Floor Slabs, Foundations, Sub-Structures, etc. All work below ground level is shown provisionally. Inspection of ground condition is essential prior to work commencing.

Reassessment is essential when the ground conditions are apparent, and redesign may be necessary in the light of soil conditions found. The responsibility for establishing the soil and sub-soil conditions rests with the contractor.

| 07.01.21 | Planning Submission - Layout of     | PHon |
|----------|-------------------------------------|------|
|          | _ , , 0 , , _ , _ , _ , _ , _ , _ , |      |

Tool shed/Glass house/Cold Frame/Compost Area amended

A 27.11.20 Planning submission PHon 24.11.20 Planning submission VM

PROJECT Trinity College

Description

Proposed Gardener's Store, Greenhouse, President's Garage, Small Quad

TITLE: Site Location Plan

SCALE: 1:1250 @A3

DATE: December 2018

DRAWING No:5446/70B

DRAWN BY: