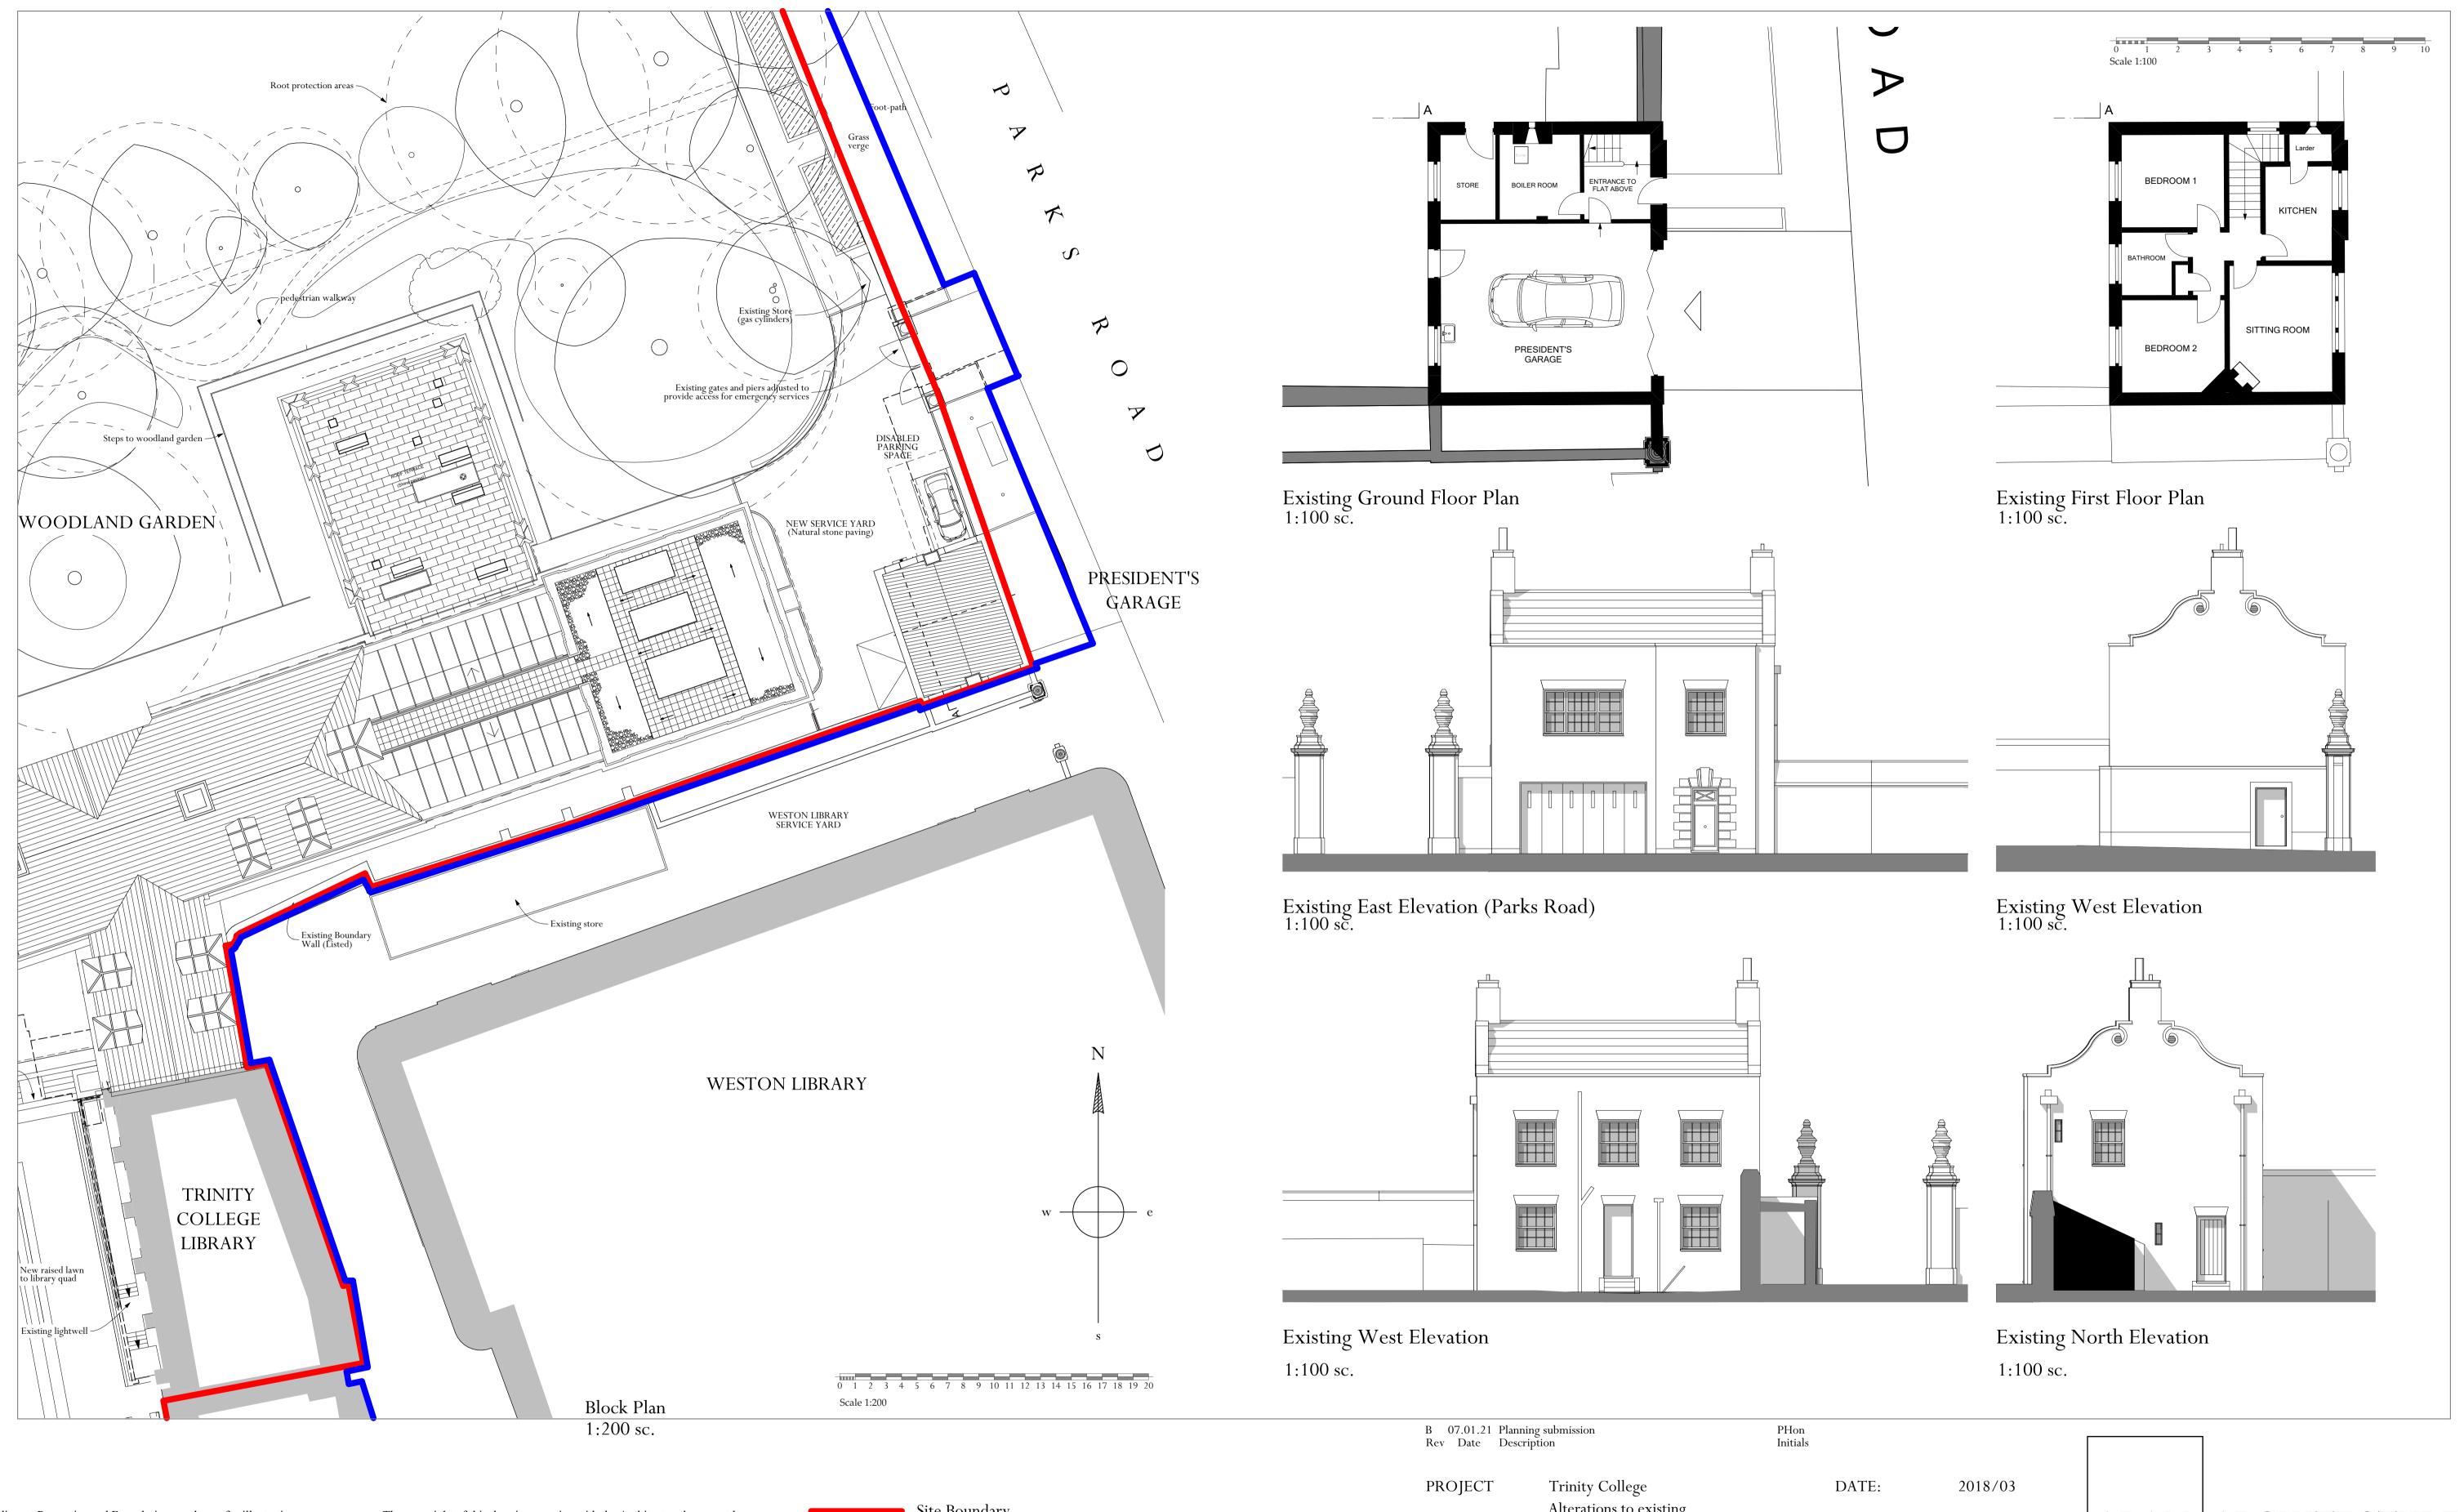

Site Boundary Ownership Boundary

Alterations to existing President's Garage

TITLE: President's Garage -Existing Block Plan, Floor Plans, and Elevations

SCALE:

1:100 & 1:200 @A1 @A1

DRAWN BY:

AMS

ADAM | ARCHITECTURE