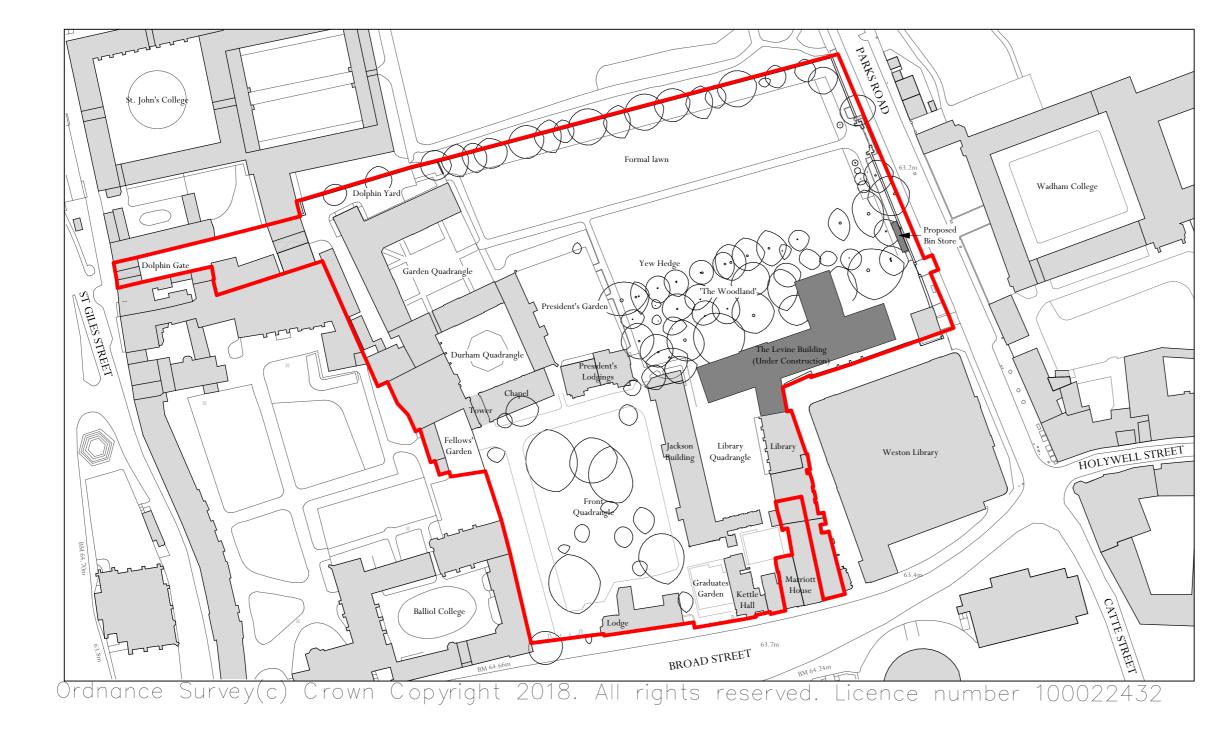

| / 27.11.20<br>Rev Date | Planning submission<br>Description    | PHon<br>Initials |
|------------------------|---------------------------------------|------------------|
| PROJECT                | Trinity College<br>Proposed Bin Store |                  |
| TITLE:                 | Proposed Bin Store - Site Locati      | on Plan          |
| SCALE:                 | 1:1250 @A3                            |                  |
| DATE:                  | December 2018                         |                  |
| DRAWING No:5446/72     |                                       |                  |
| DRAWN BY:              | AMS                                   |                  |