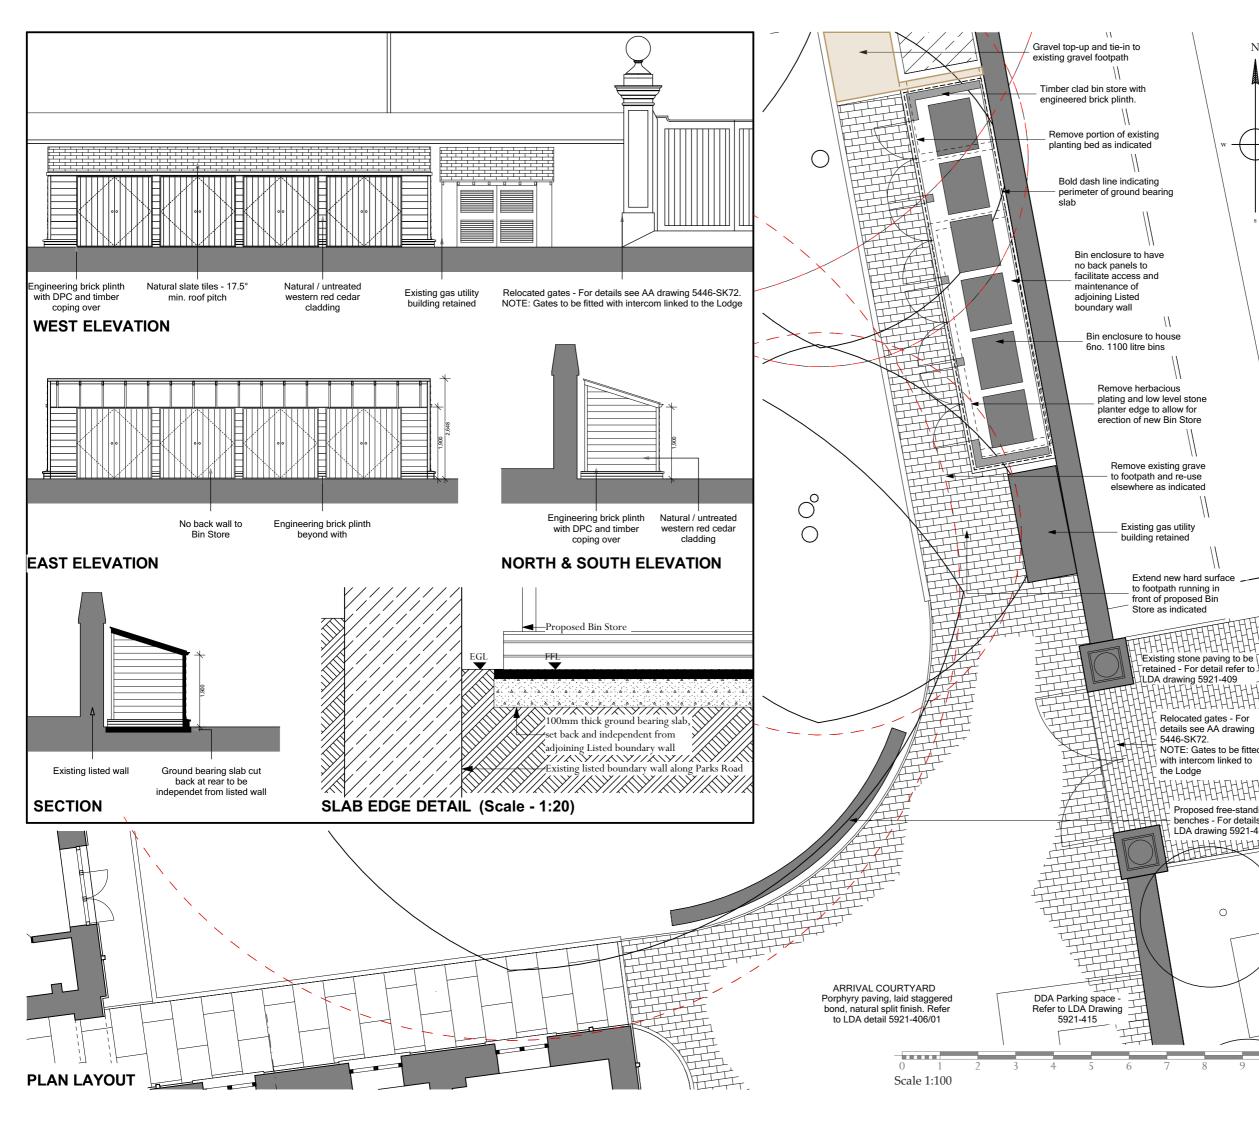

The copyright of this drawing remains with the Architect and may not be reproduced in any form without prior written consent.

Ground Floor Slabs, Foundations, Sub-Structures, etc. All work below ground level is shown provisionally. Inspection of ground condition is essential prior to work commencing.

|                   | D                                                                                                             | 07.01.21         | Planning Submission - Note added<br>confirming 100mm ground<br>bearing slab is to be installed | PHon           |
|-------------------|---------------------------------------------------------------------------------------------------------------|------------------|------------------------------------------------------------------------------------------------|----------------|
|                   | С                                                                                                             | 07.01.21         |                                                                                                | PHon           |
| Π                 | В                                                                                                             | 25.11.20         | Planning Submission - annotation<br>to bin store revised                                       | VM             |
|                   | A<br>Rev                                                                                                      | 24.11.20<br>Date | Planning Submission<br>Description                                                             | VM<br>Initials |
|                   | PROJECT<br>TITLE:                                                                                             |                  | Trinity College                                                                                |                |
|                   |                                                                                                               |                  | Proposed Bin Store                                                                             |                |
|                   |                                                                                                               |                  | Floor Plan and Elevations                                                                      |                |
|                   | SCALE:                                                                                                        |                  | 1:100, 1:20@A3                                                                                 |                |
| ils see 1<br>-411 | DATE:                                                                                                         |                  | 2020/06                                                                                        |                |
|                   | DRAWING No:5446/60D                                                                                           |                  |                                                                                                |                |
| $\mathbb{Z}$      | DRAWN BY:                                                                                                     |                  | VM                                                                                             |                |
|                   |                                                                                                               |                  | -                                                                                              |                |
| $\neg$            |                                                                                                               |                  |                                                                                                |                |
| $\wedge$          | T                                                                                                             |                  |                                                                                                | рг             |
|                   | AI                                                                                                            | JAM              | ARCHITECTU                                                                                     | KE             |
|                   | OLD HYDE HOUSE, 75 HYDE STRE<br>WINCHESTER, HAMPSHIRE, SO23 7<br>TELEPHONE: 01962 843843 FACSIMILE: 01962 843 |                  |                                                                                                |                |
| $\leq$            | www.adamarchitecture.com contact@adamarchitecture.c                                                           |                  |                                                                                                |                |
| 10                | LONDON OFFICE: 6 QUEEN SQUARE, WC1N 3A<br>TELEPHONE: 020 7841 0140 FACSIMILE: 01962 84330                     |                  |                                                                                                |                |