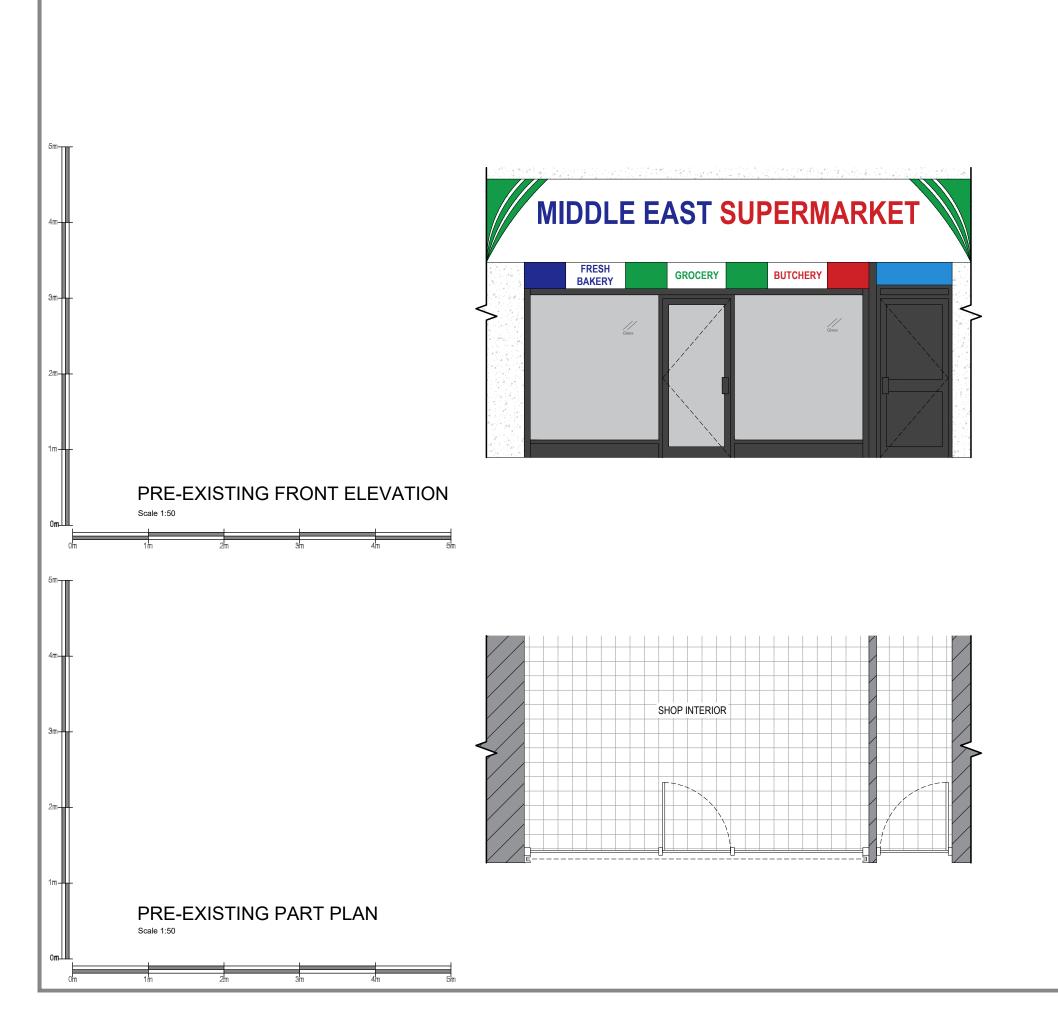

| M                                                                           | AT                                  |      | $\square$ |
|-----------------------------------------------------------------------------|-------------------------------------|------|-----------|
|                                                                             |                                     |      |           |
|                                                                             |                                     |      |           |
|                                                                             |                                     |      |           |
|                                                                             |                                     |      |           |
|                                                                             |                                     |      |           |
|                                                                             |                                     |      |           |
|                                                                             |                                     |      |           |
|                                                                             |                                     |      |           |
|                                                                             |                                     |      |           |
|                                                                             |                                     |      |           |
|                                                                             |                                     |      |           |
|                                                                             |                                     |      |           |
|                                                                             |                                     |      |           |
| Date: Comments:                                                             |                                     |      | By:       |
| GENERAL NOTES:<br>1) All dimensions in millimeters unless otherwise stated. |                                     |      |           |
| Site:<br>Middle East Supermarket,                                           |                                     |      |           |
| 138 Oxford Road,<br>Cowley,<br>Oxford,<br>OX4 2DU                           |                                     |      |           |
| Drawing Title:<br>Pre-Existing Plan and Elevation                           |                                     |      |           |
| Pre-Existing Pl<br>Ref:<br>T020201_PE                                       | an and Eleva<br>Date:<br>02/11/2020 | Rev: | _         |
| Scale:<br>1:50                                                              | Paper:<br>A3                        | Date | Rev:      |