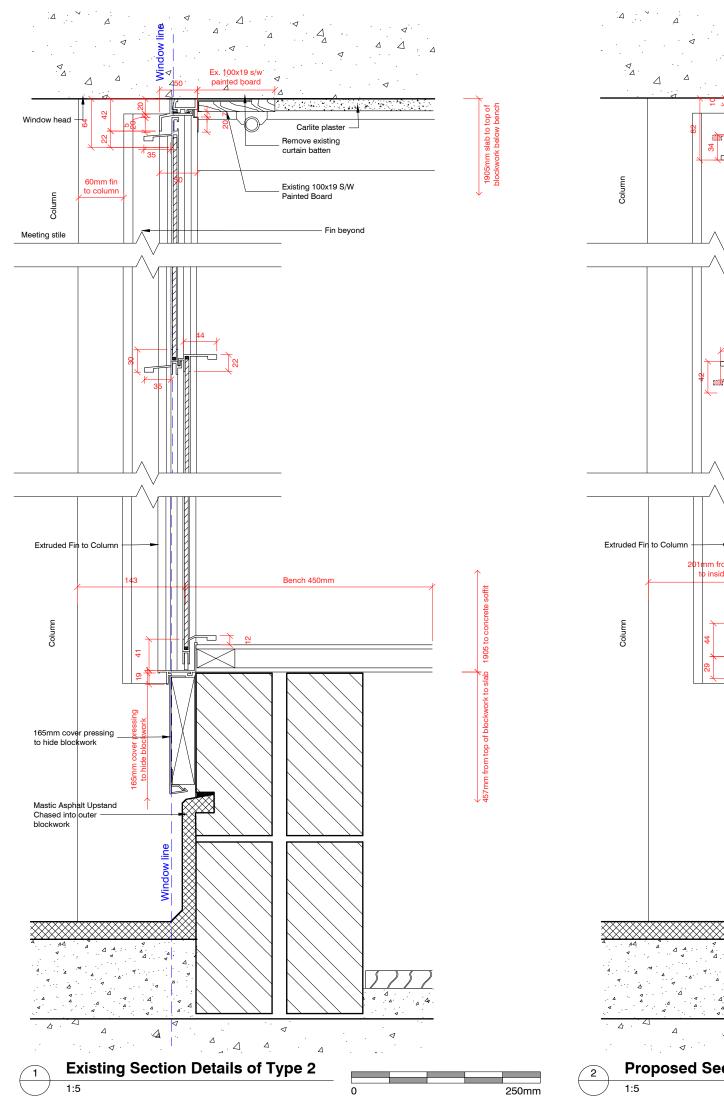

## NOTES:

- 1. All proposed details are subject to further development in the next stage.
- 2. All proposed glazing to be made of CUIN glass
- 3. DPC not indicated
- 4. Width of insulation to suit room features.
- 5. Exact dimensions to be confirmed in next stage.
- Sightline Comparison Elevations appendix 04.
- 7. CUIN insulated triple glazed units.