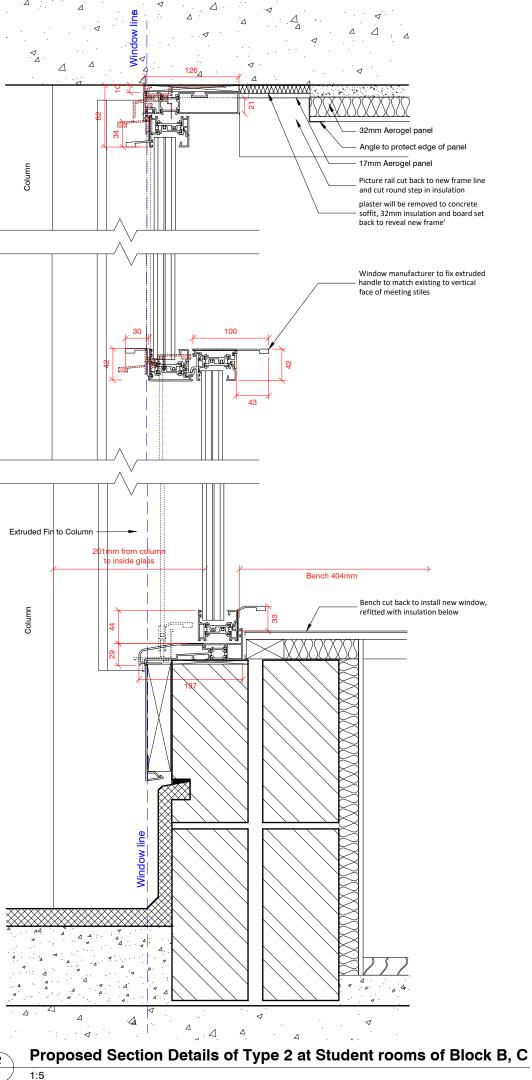

## NOTES:

- 1. All proposed details are subject to further development in the next stage.
- 2. All proposed glazing to be made of CUIN glass
- 3. DPC not indicated
- 4. Width of insulation to suit room features.
- 5. Exact dimensions to be confirmed in next stage.
- Sightline Comparison Elevations appendix 04.
- 7. CUIN insulated triple glazed units.