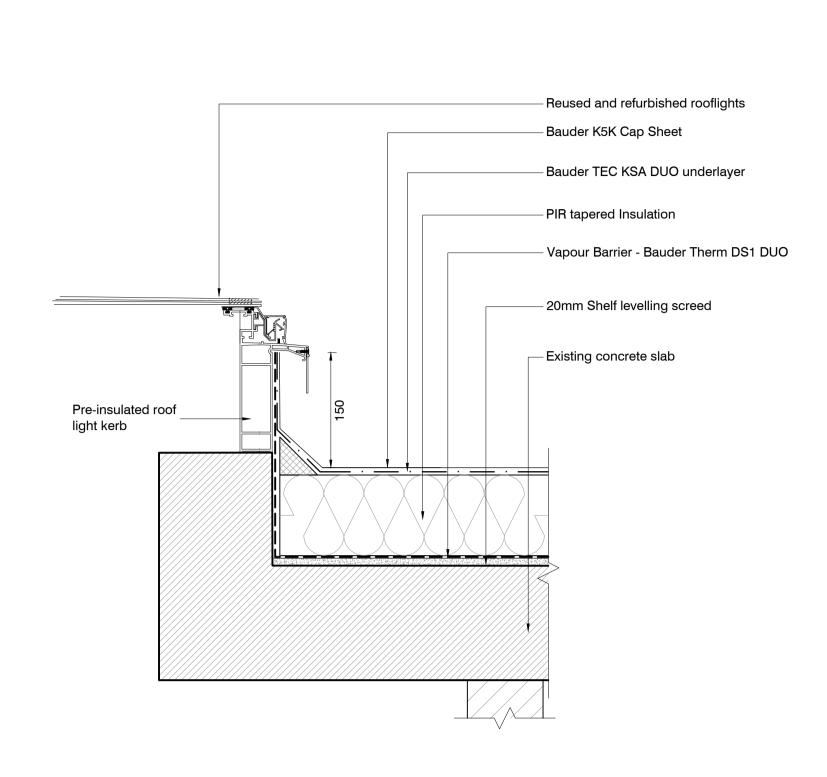

1 TYPICAL ROOF DETAIL - SKYLIGHT ABUTMENT
1:5

2 TYPICAL ROOF DETAIL - PARAPET AND OUTLET
1:5

TYPICAL ROOF DETAIL - ROOF LIGHT ABUTMENT

1:5

TYPICAL ROOF DETAIL - ROOF WALL ABUTMENT

1:5

5 TYPICAL ROOF DETAIL - UPSTAND BEAM
1:5