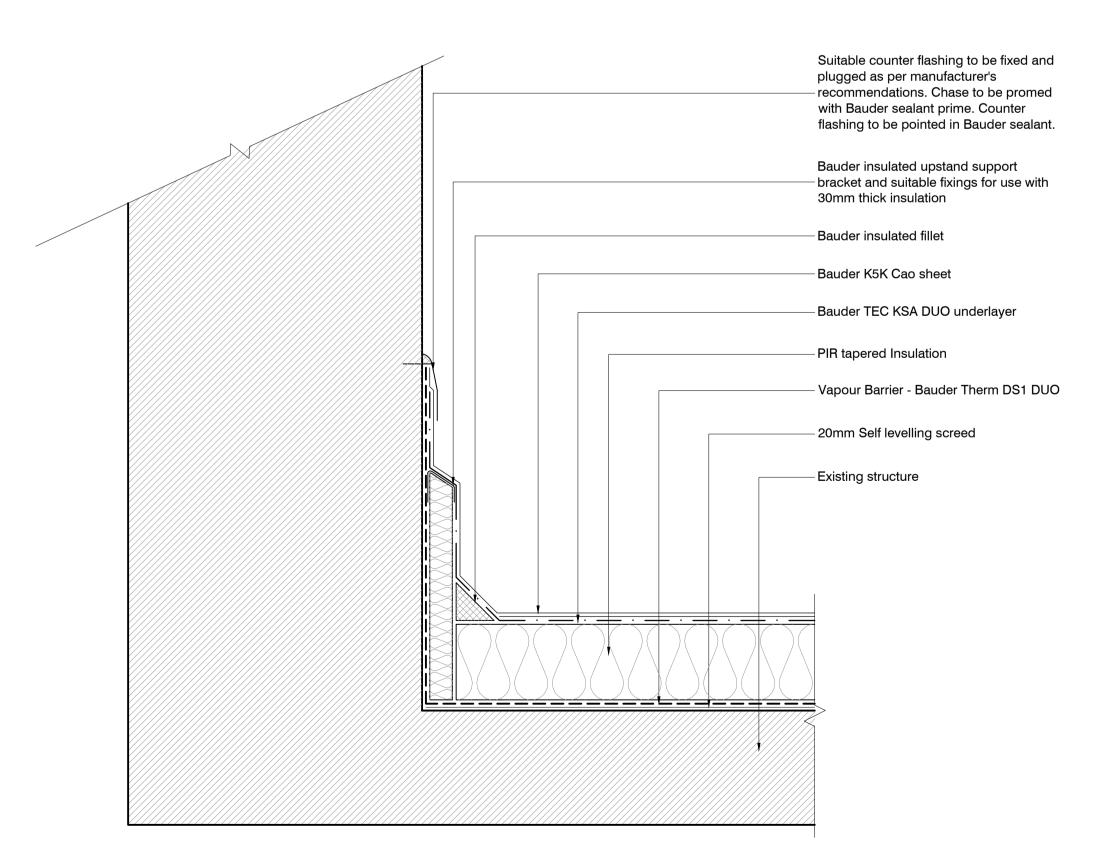

1 TYPICAL ROOF DETAIL - SKYLIGHT ABUTMENT
1:5

2 TYPICAL ROOF DETAIL - PARAPET AND OUTLET
1:5

TYPICAL ROOF DETAIL - ROOF LIGHT ABUTMENT

1:5

TYPICAL ROOF DETAIL - ROOF WALL ABUTMENT

1:5

5 TYPICAL ROOF DETAIL - UPSTAND BEAM
1:5