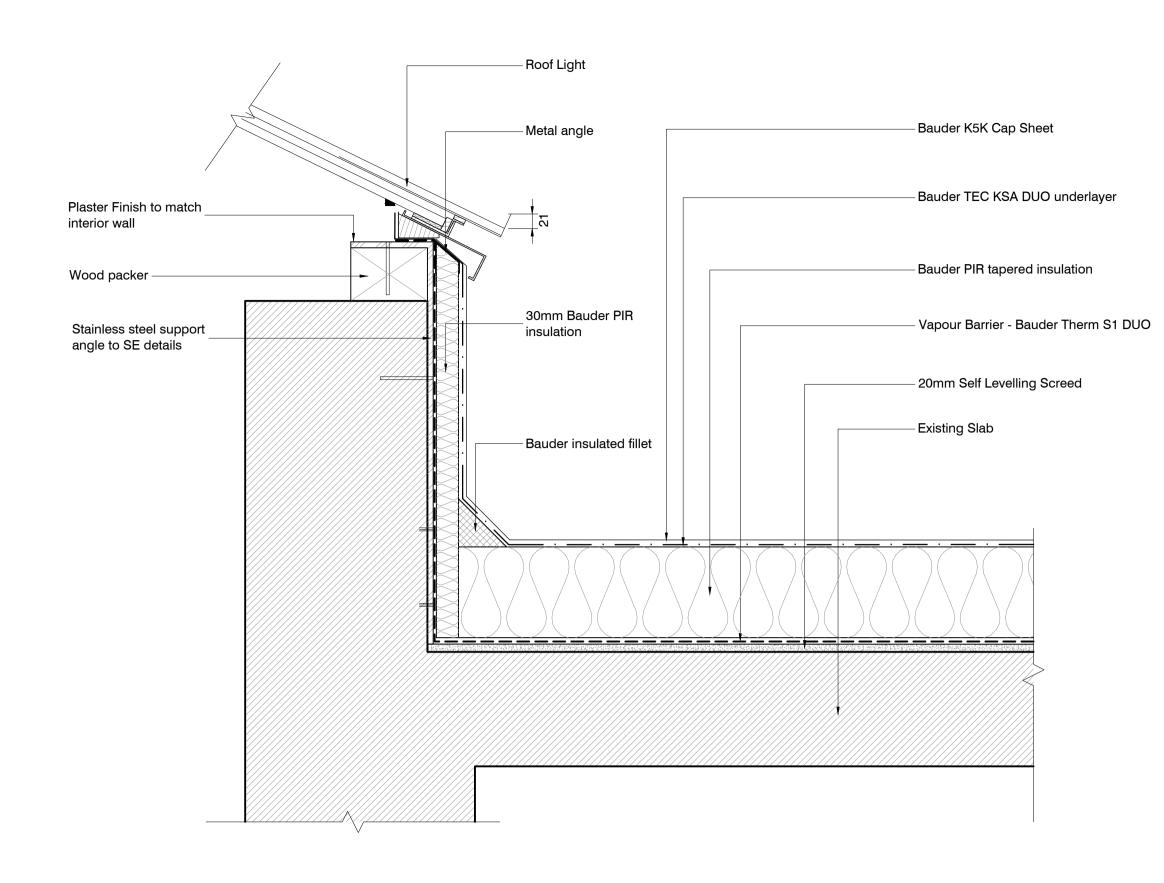

1 TYPICAL ROOF DETAIL - SKYLIGHT ABUTMENT
1:5

2 TYPICAL ROOF DETAIL - PARAPET AND OUTLET
1:5

TYPICAL ROOF DETAIL - ROOF LIGHT ABUTMENT

1:5

TYPICAL ROOF DETAIL - ROOF WALL ABUTMENT

1:5

5 TYPICAL ROOF DETAIL - UPSTAND BEAM
1:5