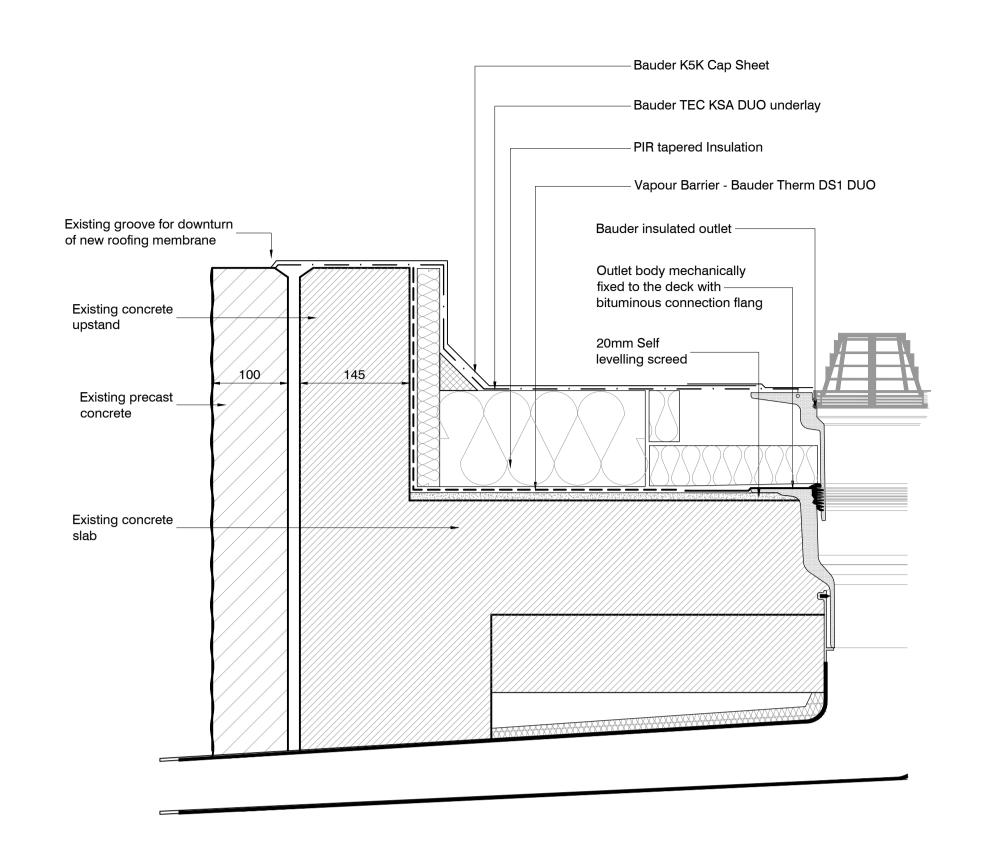

1 TYPICAL ROOF DETAIL - SKYLIGHT ABUTMENT
1:5

2 TYPICAL ROOF DETAIL - PARAPET AND OUTLET
1:5

TYPICAL ROOF DETAIL - ROOF LIGHT ABUTMENT

1:5

TYPICAL ROOF DETAIL - ROOF WALL ABUTMENT

1:5

5 TYPICAL ROOF DETAIL - UPSTAND BEAM
1:5