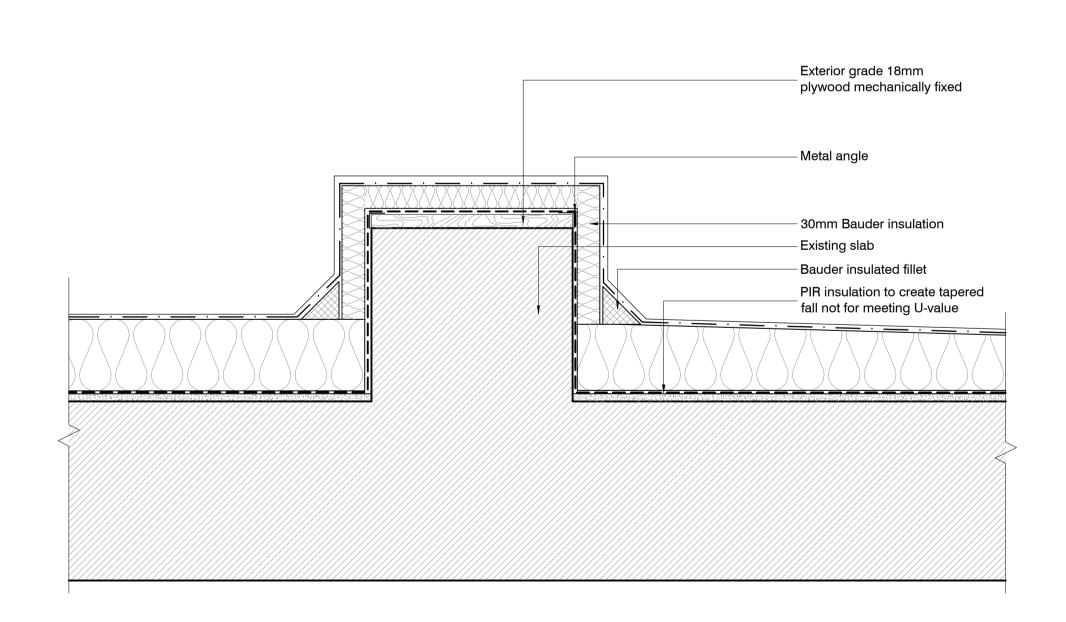

1 TYPICAL ROOF DETAIL - SKYLIGHT ABUTMENT
1:5

2 TYPICAL ROOF DETAIL - PARAPET AND OUTLET
1:5

TYPICAL ROOF DETAIL - ROOF LIGHT ABUTMENT

1:5

TYPICAL ROOF DETAIL - ROOF WALL ABUTMENT

1:5

5 TYPICAL ROOF DETAIL - UPSTAND BEAM
1:5