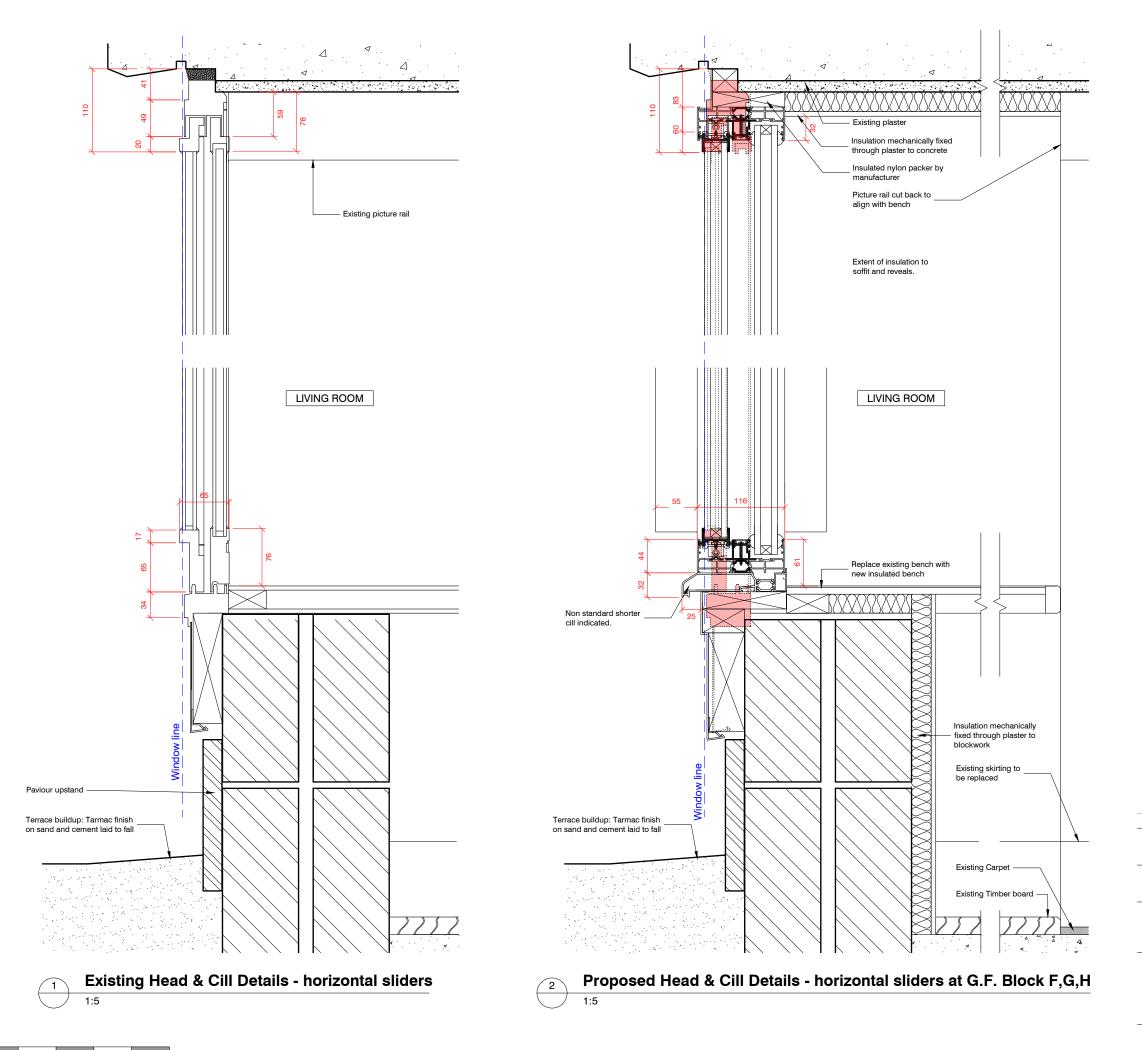

## NOTES:

- 1. All proposed details are subject to further development in the next stage.
- 2. All proposed glazing to be made of CUIN glass
- 3. DPC not indicated
- 4. Width of insulation to suit room features.
- 5. Exact dimensions to be confirmed in next stage.
- 6. Sightline Comparison Elevations appendix 04.
- 7. CUIN insulated triple glazed units.

| Α                                                                                                                                                                                                                                                                                                                                                                                              | 22.01.21 | Planning application issue |            |                        |          |
|------------------------------------------------------------------------------------------------------------------------------------------------------------------------------------------------------------------------------------------------------------------------------------------------------------------------------------------------------------------------------------------------|----------|----------------------------|------------|------------------------|----------|
| REV                                                                                                                                                                                                                                                                                                                                                                                            | DATE     | NOTE                       |            |                        |          |
| Wolfson College - Decarbonisation<br>PRAWING TITLE<br>Window detail - Type 1a Head & Cill                                                                                                                                                                                                                                                                                                      |          |                            |            |                        |          |
| DRAWING NO                                                                                                                                                                                                                                                                                                                                                                                     |          |                            | SCALE      | SHEET                  | DATE     |
|                                                                                                                                                                                                                                                                                                                                                                                                |          |                            | 1:5        | A3                     | 22.01.21 |
| PA-71                                                                                                                                                                                                                                                                                                                                                                                          |          | DRAWN<br>SG                | CHKD<br>Mb | <b>JOB NO</b><br>20282 |          |
| <b>Original</b> FIELD,<br>architecture & landscape<br>Unit 5 Standingford House, 26 Cave Street, Oxford OX4 1BA<br>T: 01865 723 083 E: mai@originalfield.com                                                                                                                                                                                                                                   |          |                            |            |                        |          |
| Do not scale-Use figured dimensions only All dimensions are approximate and should be checked on site<br>prior to construction.Discrepancies must be reported immediately before proceeding.This drawing is<br>confidential and is the intellectual property of Original Field of Architecture Ltd.It should not be reproduced or<br>distributed to other parties without appropriate approval |          |                            |            |                        |          |