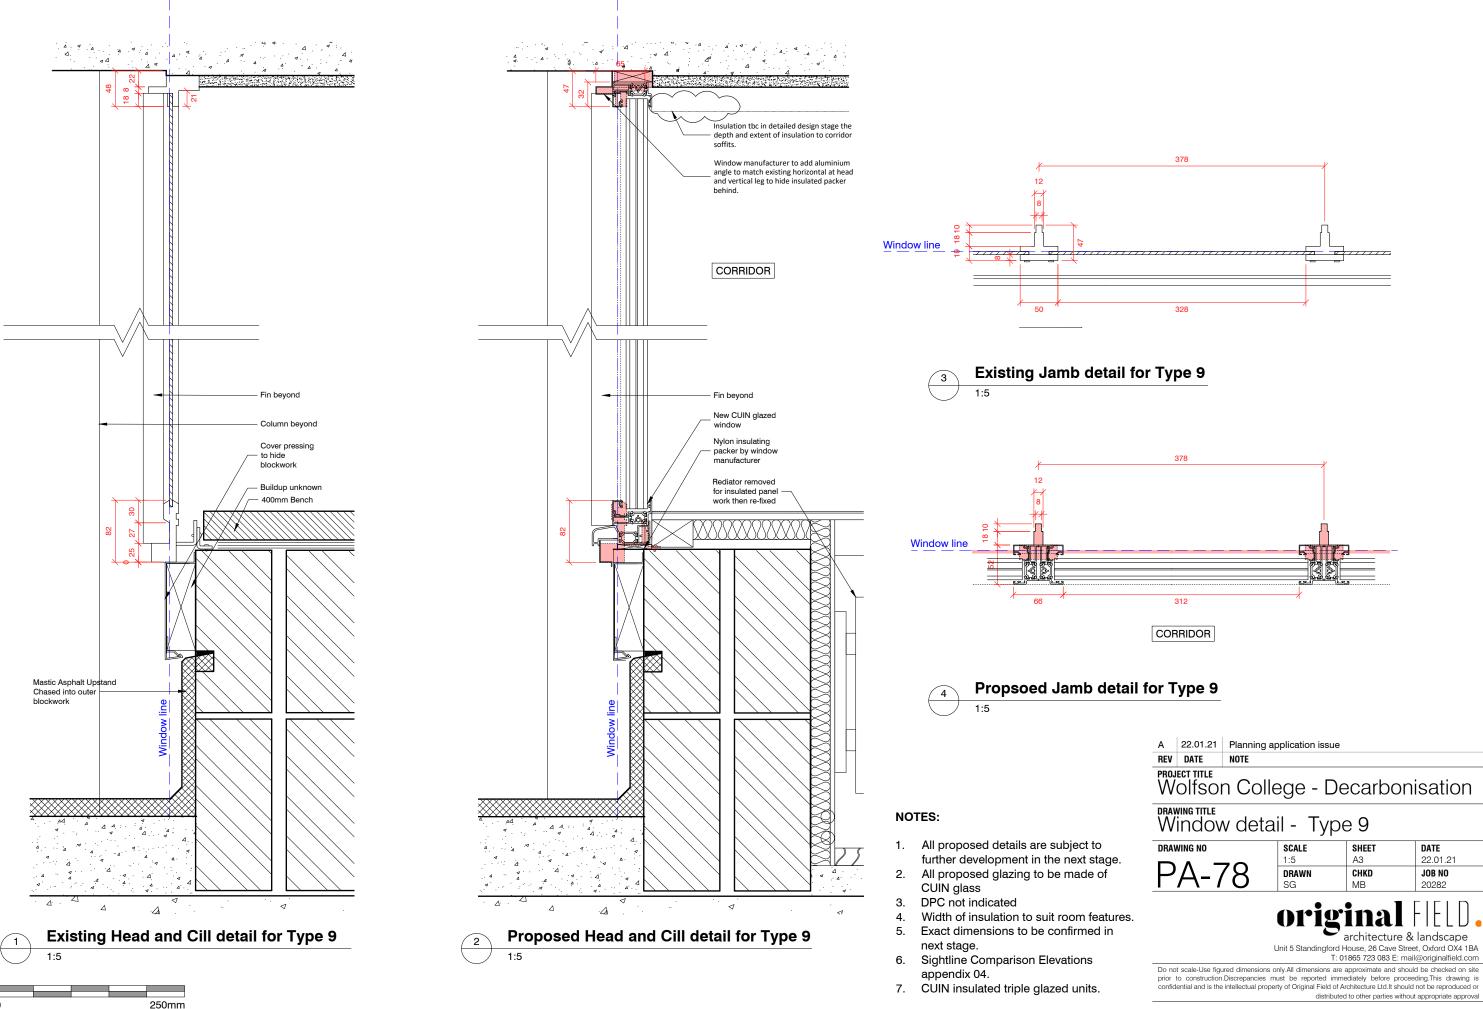

| Wolfson College - Decarbonisation                                                                                                                                                                                                                                                                                                 |             |            |                        |
|-----------------------------------------------------------------------------------------------------------------------------------------------------------------------------------------------------------------------------------------------------------------------------------------------------------------------------------|-------------|------------|------------------------|
| Window detail - Type 9                                                                                                                                                                                                                                                                                                            |             |            |                        |
| DRAWING NO                                                                                                                                                                                                                                                                                                                        | SCALE       | SHEET      | DATE                   |
|                                                                                                                                                                                                                                                                                                                                   | 1:5         | A3         | 22.01.21               |
| PA-78                                                                                                                                                                                                                                                                                                                             | DRAWN<br>SG | CHKD<br>MB | <b>JOB NO</b><br>20282 |
| <b>Ortigginal</b> FIELD<br>architecture & landscape<br>Unit 5 Standingford House, 26 Cave Street, Oxford OX4 1BA<br>T: 01865 723 083 E: mail@originalfield.com                                                                                                                                                                    |             |            |                        |
| Do not scale-Use figured dimensions only All dimensions are approximate and should be checked on site<br>prior to construction.Discrepancies must be reported immediately before proceeding.This drawing is<br>confidential and is the intellectual property of Original Field of Architecture Ltd.It should not be reproduced or |             |            |                        |