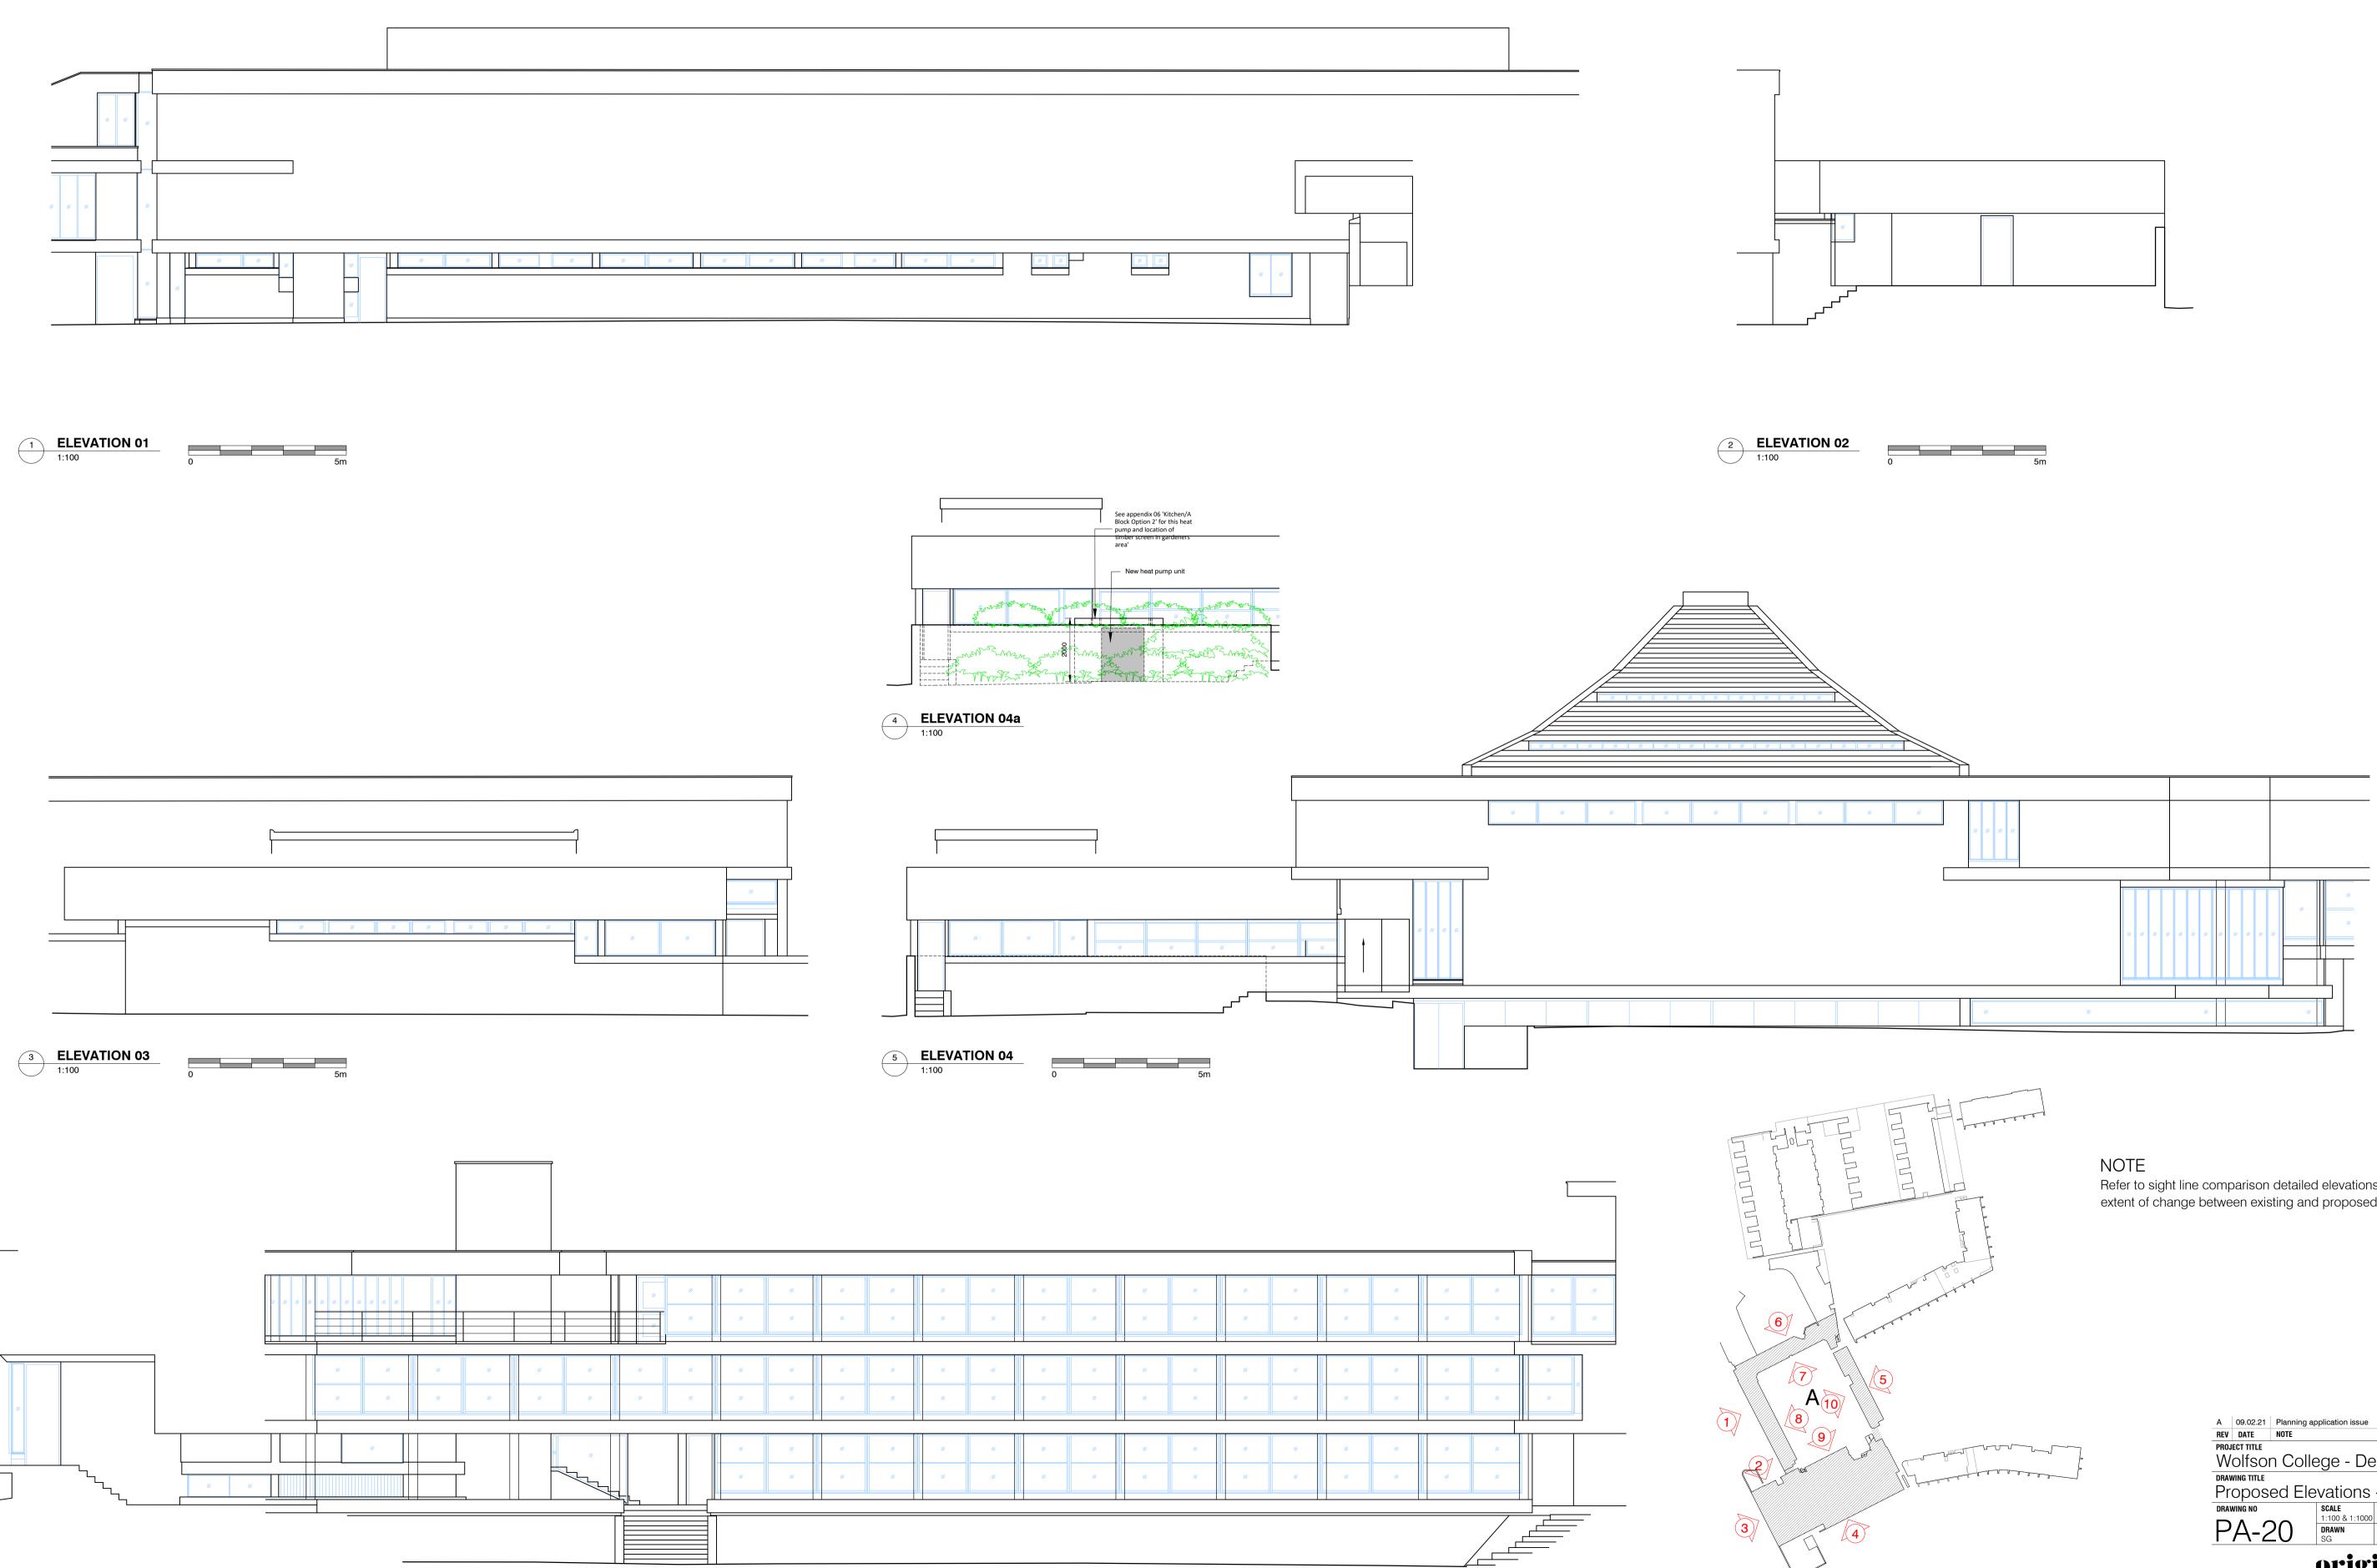

## **BLOCK A**

0 5m

(4a) 7 KEY PLAN - BLOCK A & B 1:1000

Refer to sight line comparison detailed elevations to determine the extent of change between existing and proposed windows

 
 REV
 DATE
 NOTE

 PROJECT TITLE
 Wolfson College - Decarbonisation

 DRAWING TITLE
 Proposed Elevations - Block A

 DRAWING NO
 SCALE

 PA-20
 SG
**Original** FIELD architecture & landscape Unit 5 Standingford House, 26 Cave Street, Oxford OX4 1BA T: 01865 723 083 E: mail@originalfield.com Do not scale-Use figured dimensions only.All dimensions are approximate and should be checked on site prior to construction.Discrepancies must be reported immediately before proceeding.This drawing is confidential and is the intellectual property of Original Field of Architecture Ltd.It should not be reproduced or distributed to other parties without appropriate approval