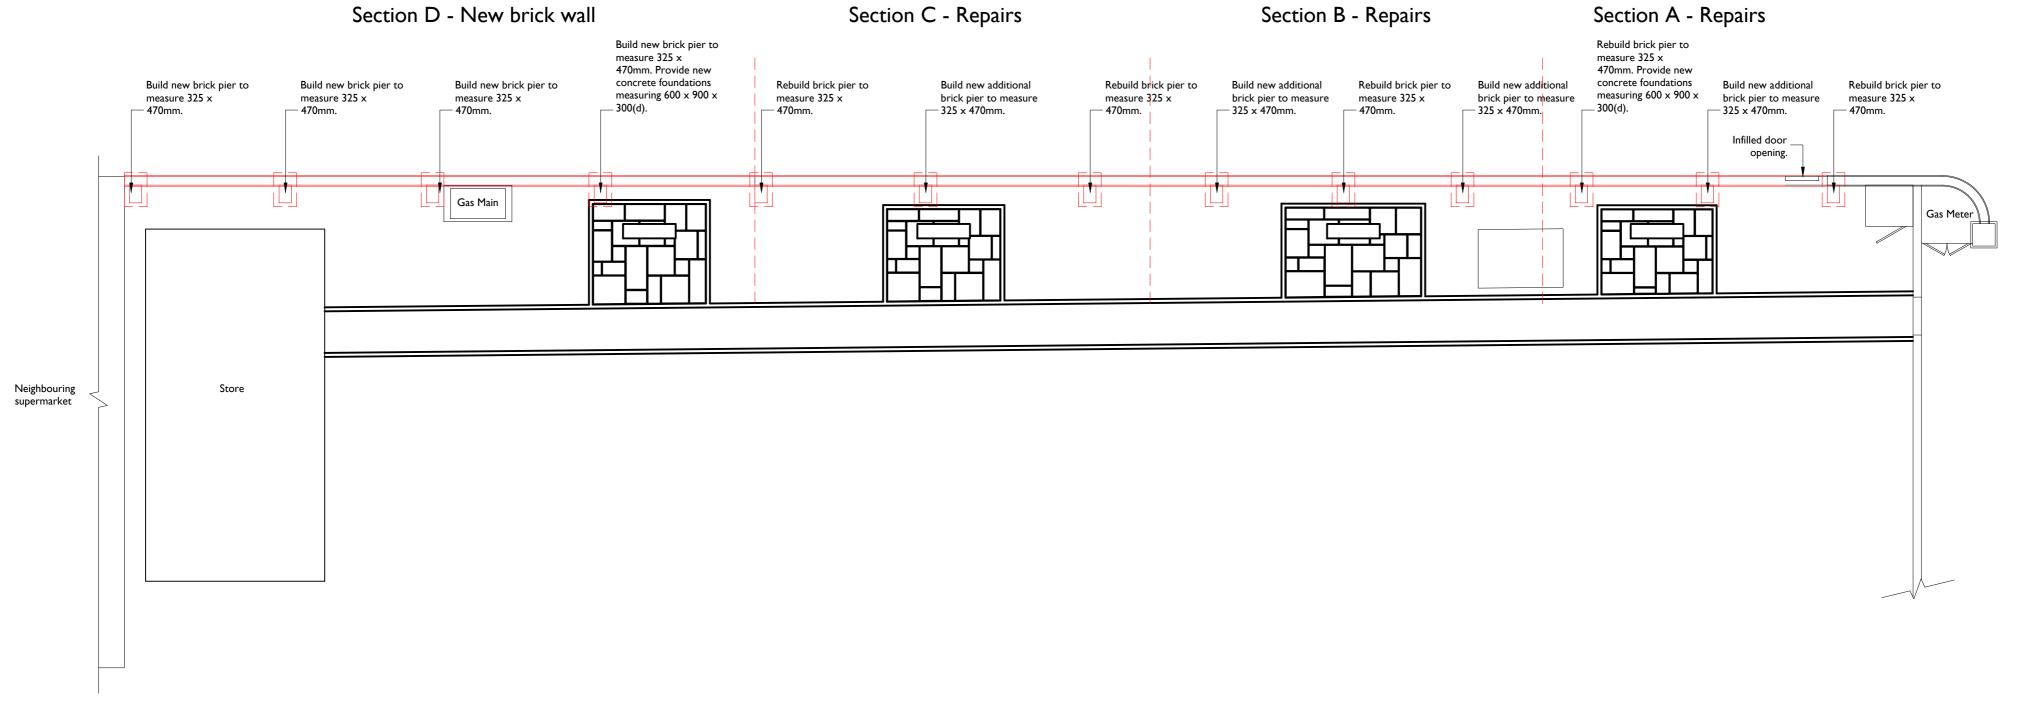

| Revision -                                       | Date -                                                                                                                                                   | Description - |                     |                                         |          | By<br>- | Check     |  |
|--------------------------------------------------|----------------------------------------------------------------------------------------------------------------------------------------------------------|---------------|---------------------|-----------------------------------------|----------|---------|-----------|--|
| Client                                           | Client<br>Summer Fields School                                                                                                                           |               |                     | Drawing Title<br>Proposed Plan          |          |         |           |  |
| 1 1                                              | Project Title Summer Fields Road Boundary Wall                                                                                                           |               |                     | lle 1:100 @ A2 Drawn e 17.12.2020 Check |          |         | EC<br>RMH |  |
| Project                                          | Status                                                                                                                                                   | TENDER        | Job No.<br>J0042797 |                                         | Drg. No. | 0.      | Rev.      |  |
| Mayfield I<br>T: 01865<br>F: 01865<br>E: archite | Architecture & Building Consultancy  Mayfield House, 256 Banbury Road, Oxford OX2 7DE  T: 01865 255155 F: 01865 310653 E: architecture@carterjonas.co.uk |               |                     |                                         |          |         |           |  |