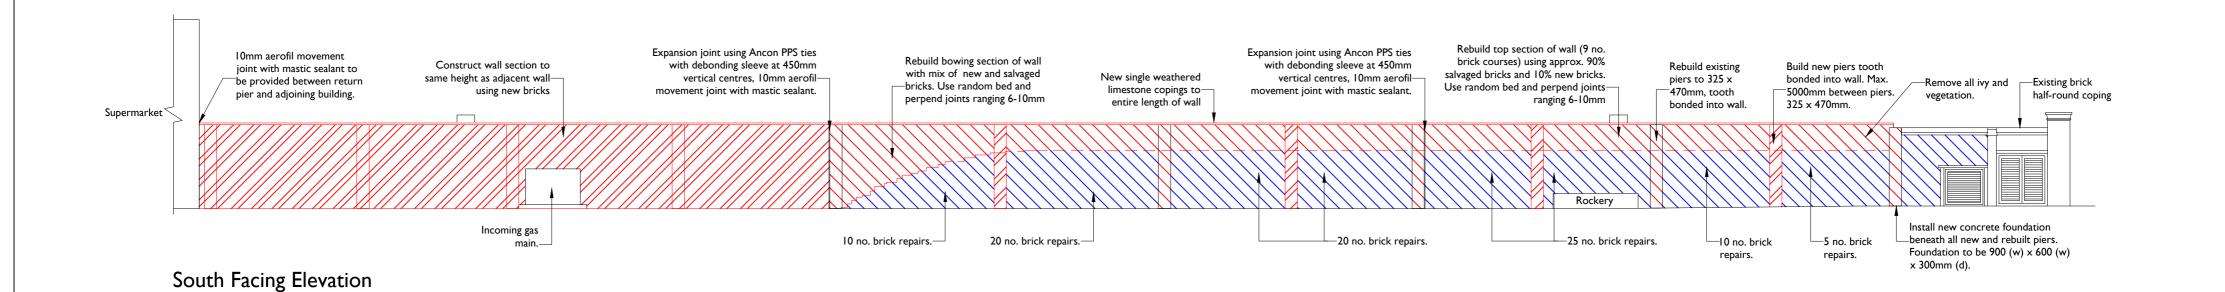

Rebuild bowing section of wall using approx. 10% salvaged Rebuild top section of wall (9 no. brick courses) using approx. 60% Rebuild top section of wall (9 no. brick courses) using approx. 30% Install new 4-6mm mild New single weather
—limestone copings to
entire length of wall Construct wall section to Rebuild top section of wall (9 no. steel plate with 2 no. same height as adjacent wall using new bricks—throughout. bricks and 90% new bricks. Use brick courses) using salvaged bricks salvaged bricks and 40% new bricks. salvaged bricks and 70% new bricks. coats of bitumen paint overhead of infilled random bed and perpend jointsonly. Use random bed and perpend— joints ranging 6-10mm Use random bed and perpend joints -Use random bed and perpend joints ranging 6-10mm Brick half-roundranging 6-10mm ranging 6-10mm Expansion joint door opening. Supermarket  $_{\exists}$  coping

North Facing Elevation

Section A

Section B

Section C

Section D