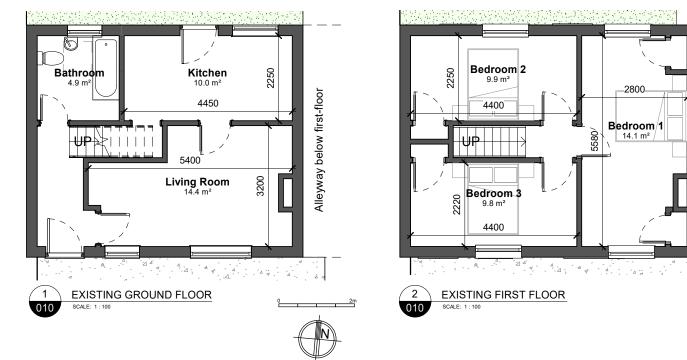

NOTE: No works proposed externally.

## Notes:

Confirm all dimensions on site prior to any off site manufacturing. Dimensions are in millimetres and to structure unless stated

Dimensions are in milimetres and to surcurur unwass suareu otherwise. Report all discrepancies, conflicts or errors to architect prior to proceeding. Refer to structural engineers design for all load bearing elements, bracing, movement joints and below ground drainage. Refer to mechanical and electrical engineers design for all building services. All works to comply with relevant British Standards and Building Aenualiations.

As works to compy with relevant british Standards and building Regulations. This drawing and design is the property of 30d LLP and is issued under icense to the named recipient only. All cop