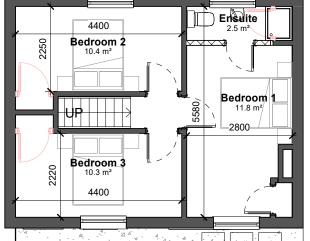

Drawing Title

PROPOSED FLOOR PLANS

Drawing Number

444SM-PLA- 110

Date | Scale | 1 : 100@ A4 DF