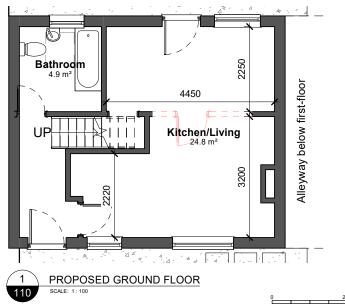

Drawing Title

PROPOSED FLOOR PLANS

Drawing Number

444SM-PLA- 110

Date | Scale | 1 : 100@ A4 DF