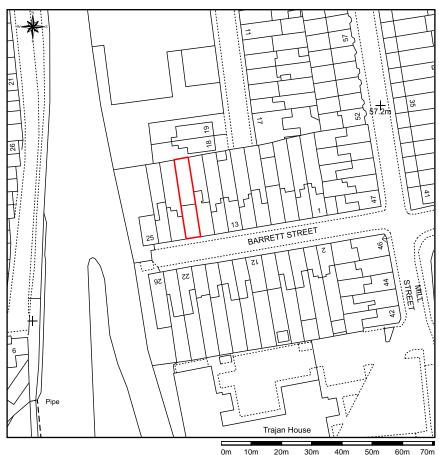

## 19 Barrett Street, Oxford OX2 0AT

This Plan includes the following Licensed Data: OS MasterMap Black and White PDF Location Plan by the Ordnance Survey National Geographic Database and incorporating surveyed revision available at the date of production. Reproduction in whole or in part is prohibited without the prior permission of Ordnance Survey. The representation of a road, track or path is no evidence of a right of way. The representation of features, as lines is no evidence of a property boundary. © Crown copyright and database rights, 2021. Ordnance Survey 0100031673

Scale: 1:1250, paper size: A4

BAR19 001 Location Plan