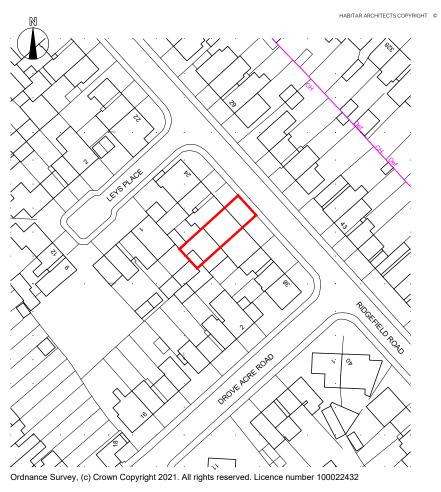

Semidetached Dwelling Conversion to HMO Sui Generis CLIENT Marsh Residencies Ltd

PROJECT ADDRESS

30 Ridgefield Road Oxford OX4 3BU

Location Plan

C.D.M. Regulations 2015:
These drawings have been produced for the purpose of applying for Planning and Building Regulations only. If the project progresses on to sitewithout the involvement of Habitar Architects, the client and contractor must ensure that they fulfil the duties in respect of the construction Design and Management Regulations 2015.
If advice is required pleased on the Institute to contact Habitar Architects.