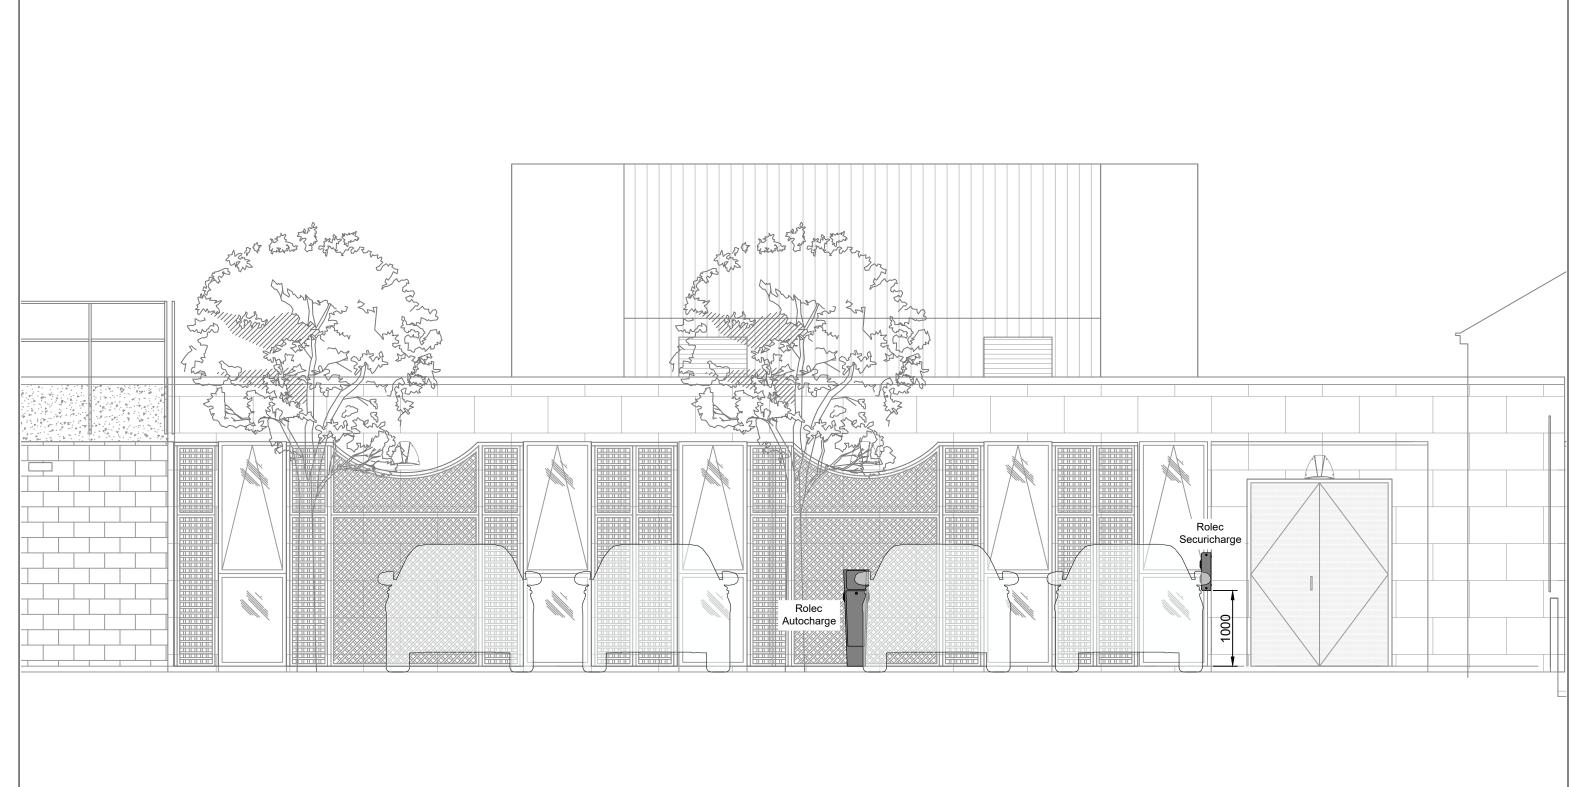

| GENERAL NOTES                                                                                                      | - DRAWING TITLE | Southern Elevation - Proposed Layout | SCALE                                | PAPER SIZE | A3          |                  | UNIVERSITY OF |
|--------------------------------------------------------------------------------------------------------------------|-----------------|--------------------------------------|--------------------------------------|------------|-------------|------------------|---------------|
| Plan reproduced from TMD drawing 821517 / SKP07. All measurements should be checked on site before work commences. |                 |                                      | 1:50                                 | REVISION   | A           |                  |               |
|                                                                                                                    | DRAWING NO      | 109/EPP/PM/109/21/02/18              | DRAWN BY                             | CHECKED BY | APPROVED BY |                  | OXFORD        |
|                                                                                                                    | BUILDING        | 07-19 Banbury Road (109)             | D.M.S.                               | R.H.       | I.B.C.      | छ                |               |
|                                                                                                                    | FLOOR           | -                                    | CHECK ALL DIMENSIONS. DO NOT SCALE   |            |             | ESTATES SERVICES |               |
|                                                                                                                    | SITE / AREA     | West Banbury Road Area (026)         | © OXFORD UNIVERSITY ESTATES SERVICES |            | DATE        | 18 February 2021 |               |