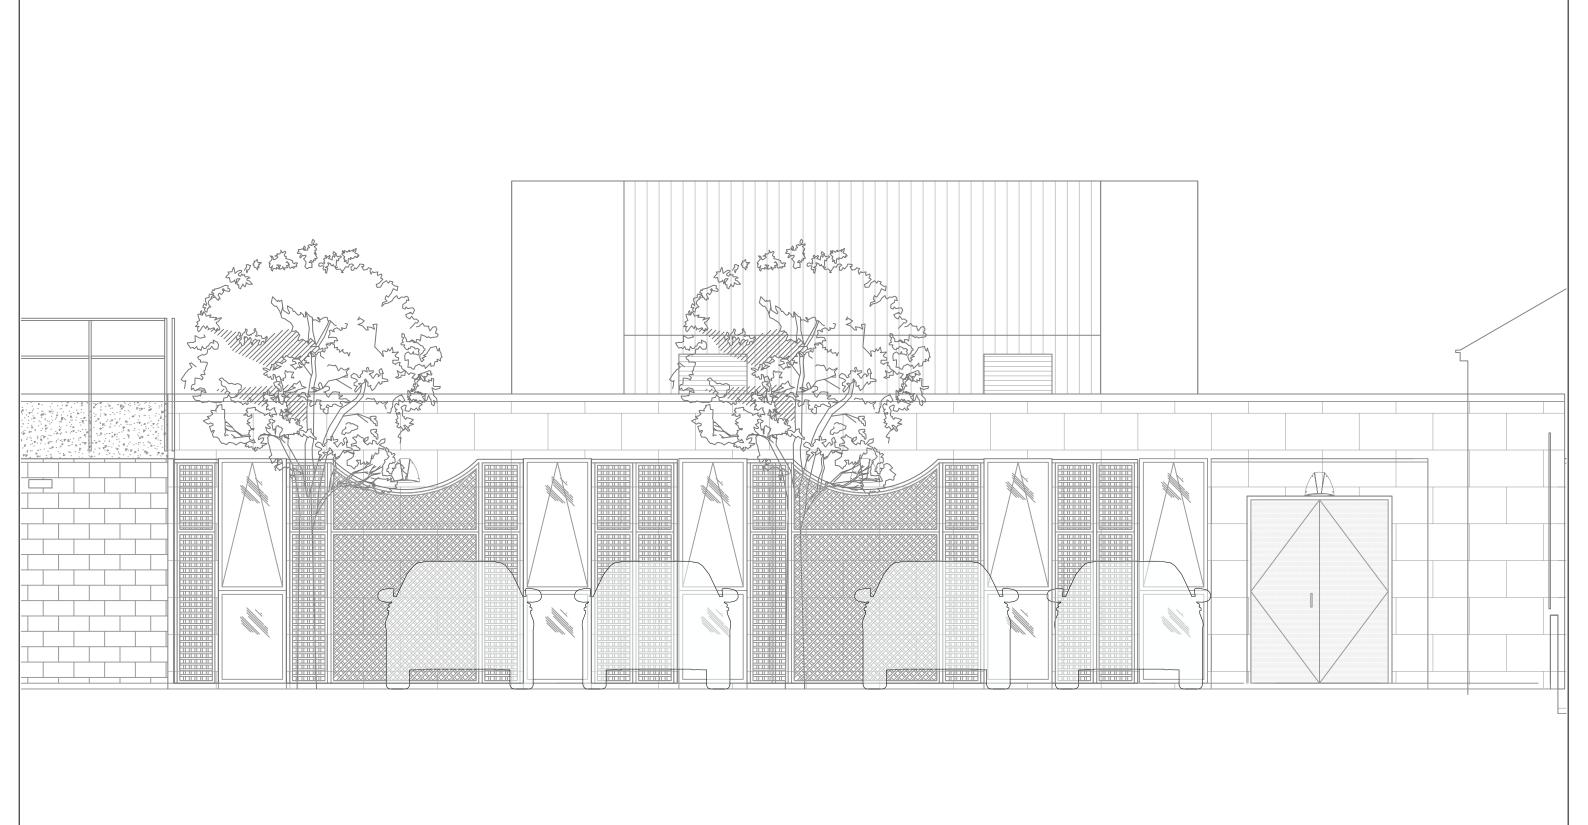

| GENERAL NOTES                                                                                                      | DRAWING TITLE | Southern Elevation - Existing Layout | SCALE     | PAPER SIZE     | A3                    |   |
|--------------------------------------------------------------------------------------------------------------------|---------------|--------------------------------------|-----------|----------------|-----------------------|---|
| Plan reproduced from TMD drawing 821517 / SKP07. All measurements should be checked on site before work commences. |               |                                      | 1:50      | REVISION       | А                     |   |
|                                                                                                                    | DRAWING NO    | 109/EPE/PM/109/21/02/18              | DRAWN BY  | CHECKED BY     | APPROVED BY           | 粤 |
|                                                                                                                    | BUILDING      | 07-19 Banbury Road (109)             | D.M.S.    | R.H.           | I.B.C.                |   |
|                                                                                                                    | FLOOR         | -                                    | CHECK ALL | DIMENSIONS. DO | ENSIONS. DO NOT SCALE |   |