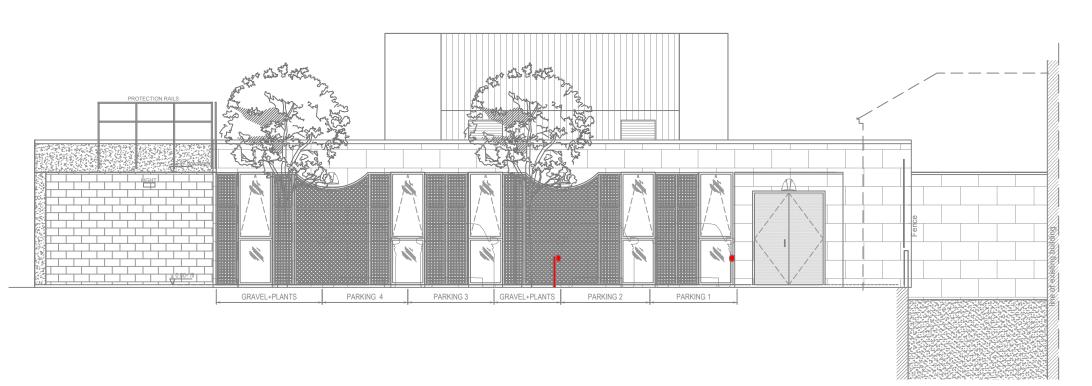

South elevation 1:100@A3

NOTES

All dimensions and levels to be checked by Contractor and verified before work commences; dimensions must be not be scaled from this drawing.

Copyright reserved.

## Wall Details- Electrical charger location PROPOSED

Oxford

| Scale:              | Date:        |       | Drawn By: |  | Checked By: |  |
|---------------------|--------------|-------|-----------|--|-------------|--|
| 1:100(A1)-1:200(A3) | January 2017 |       | AB        |  | NEM         |  |
|                     | Drg No.      | Rev'n | C1        |  |             |  |
| 821517              | SKP07        |       |           |  |             |  |