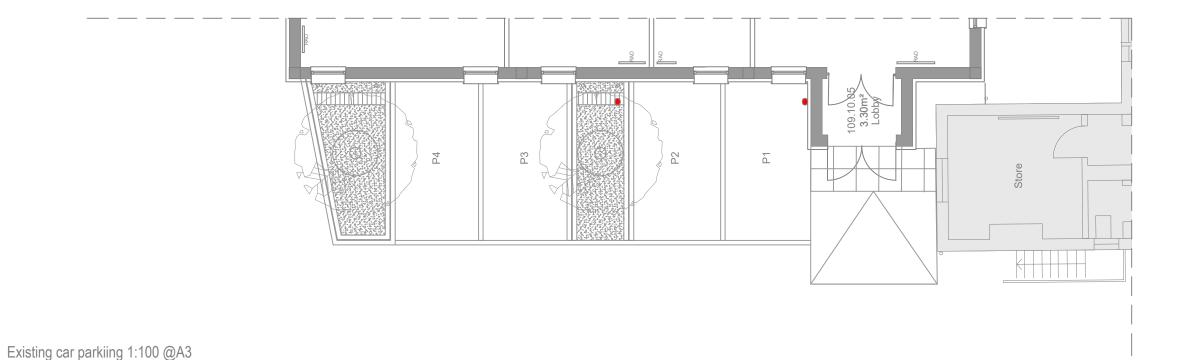

## Wall Details- Electrical charger location PROPOSED

Oxford

| Scale:              | Date:        |       | Drawn By: |  | Checked By: |  |
|---------------------|--------------|-------|-----------|--|-------------|--|
| 1:100(A1)-1:200(A3) | January 2017 |       | AB        |  | NEM         |  |
|                     | Drg No.      | Rev'n | C1        |  |             |  |
| 821517              | SKP07        |       |           |  |             |  |