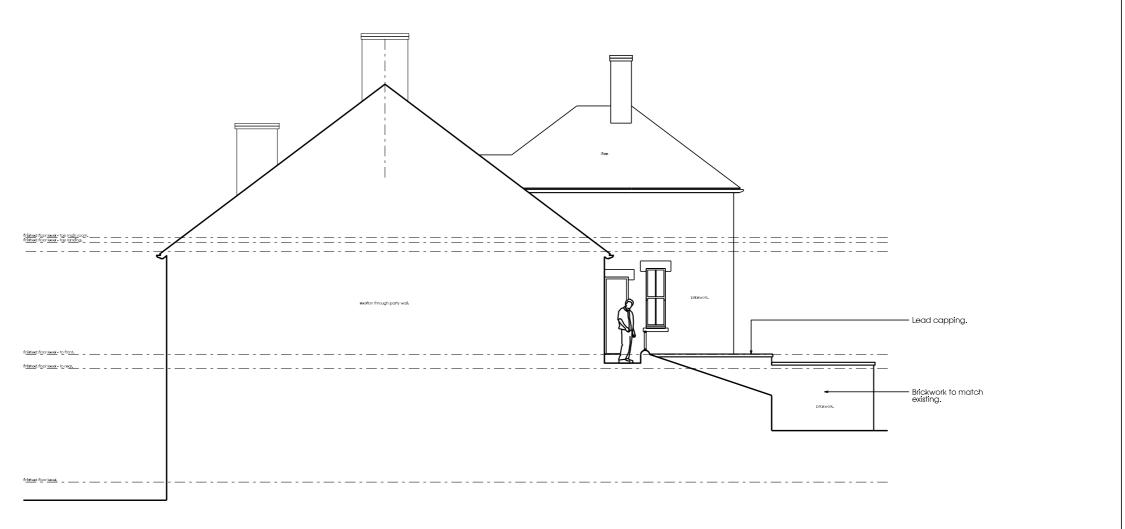

01 - Proposed Section / Elevation 01

Scale 1:100 @ A3



Copyright reserved.
All dimensions to be checked on site before work commences.
Figured dimensions to be taken in preference to scaled dimensions.
If in doubt please ask.

Scale Bar

Revisions

A - 05/02/21

Minor design amendments.



## STATUS - PLANNING

## crawford bond architects

Prama House 267 Banbury Road Oxford OX2 7HT

enquiries@crawfordbondarchitects.com www.crawfordbondarchitects.com

1 NORTHMOOR ROAD

OXFORD

## PROPOSED ELEVATIONS 02

| Project architect | DC       |
|-------------------|----------|
| Drawn             | DC       |
| Date              | 14/01/21 |
| Scale             | 1:100@A3 |
| lob No            | 20024    |
| Drawing No        | 131A     |

02 - Proposed Section / Elevation 02

Scale 1:100 @ A3